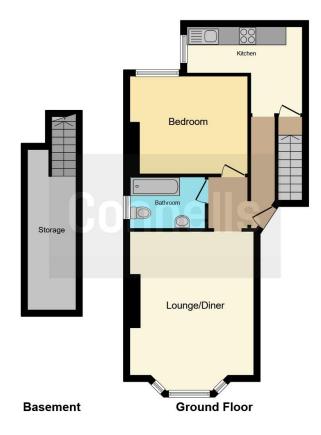

### Cellar

21' 7" x 4' 11" ( 6.58m x 1.50m )

This floor plan is for illustrative purposes only. It is not drawn to scale. Any measurements, floor areas (including any total floor area), openings and orientation are approximate. No details are guaranteed, they cannot be relied upon for any purpose and they do not form part of any agreement. No liability is taken for any error, omission or misstatement. A party must rely upon its own inspection(s). Powered by www.focalagent.com