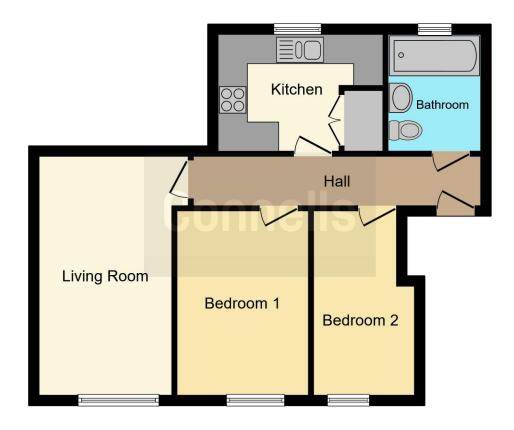

## **Entrance Hall**

# Lounge/Diner

16' x 10' (4.88m x 3.05m)

## Kitchen

11' x 7' 8" ( 3.35m x 2.34m )

## **Bedroom One**

12' 1" x 8' 8" ( 3.68m x 2.64m )

## **Bedroom Two**

12' 1" x 6' 5" ( 3.68m x 1.96m )

## Bathroom

# **Allocated Parking**

This floor plan is for illustrative purposes only. It is not drawn to scale. Any measurements, floor areas (including any total floor area), openings and orientation are approximate. No details are guaranteed, they cannot be relied upon for any purpose and they do not form part of any agreement. No liability is taken for any error, omission or misstatement. A party must rely upon its own inspection(s). Powered by www.focalagent.com