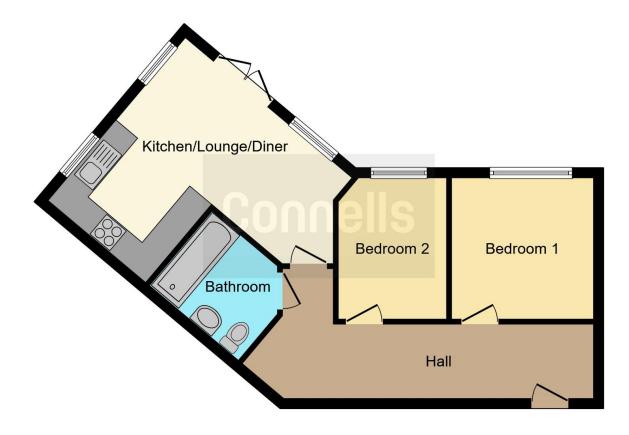

#### **Entrance Hall**

# Kitchen/Lounge/Diner

19' 5" Max x 16' 3" ( 5.92m Max x 4.95m )

#### **Bedroom One**

9' 8" x 9' 5" ( 2.95m x 2.87m )

#### **Bedroom Two**

9' 9" x 7' 8" ( 2.97m x 2.34m )

#### Bathroom

**External** 

**Underground Parking Space** 

**Communal Gardens** 

This floor plan is for illustrative purposes only. It is not drawn to scale. Any measurements, floor areas (including any total floor area), openings and orientation are approximate. No details are guaranteed, they cannot be relied upon for any purpose and they do not form part of any agreement. No liability is taken for any error, omission or misstatement. A party must rely upon its own inspection(s). Powered by www.focalagent.com