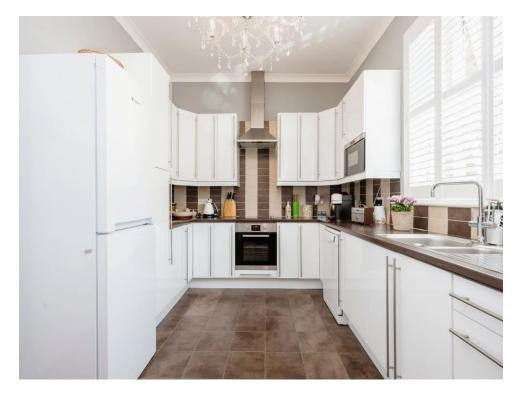

ith side and rear outside space and allocated parking for one vehicle. The property is offered with a long unexpired lease and is also exceptionally well placed for all transport links; located a short walk to the train station and town centre respectively. An early viewing is highly advised to avoid disappointment.





#### **Entrance Hall**

# Lounge

22' 2" x 12' (6.76m x 3.66m)

# Kitchen

15' 8" x 10' (4.78m x 3.05m)

## Cellar

29' 1" x 5' 3" ( 8.86m x 1.60m )

# **Utility Room**

10' x 6' 6" ( 3.05m x 1.98m )

## **Bedroom One**

16' x 12' 7" ( 4.88m x 3.84m )

#### **Ensuite**

## **Bedroom Two**

17' 6" into bay x 15' 2" ( 5.33m into bay x 4.62m )

# **Bedroom Three**

9' 4" x 9' 3" ( 2.84m x 2.82m )

#### **Bathroom**

**External** 

# **Courtyard Garden**

# **Parking**



















This floor plan is for illustrative purposes only. It is not drawn to scale. Any measurements, floor areas (including any total floor area), openings and orientation are approximate. No details are guaranteed, they cannot be relied upon for any purpose and they do not form part of any agreement. No liability is taken for any error, omission or misstatement. A party must rely upon its own inspection(s). Powered by www.focalagent.com

To view this property please contact Connells on

T 01234 345 303 E bedford@connells.co.uk

42 Allhallows
BEDFORD MK40 1LN
EPC Rating: D

## view this property online connells.co.uk/Property/BED311841

This is a Leasehold property with details as follows; Term of Lease 189 years from 01 Nov 1985. Should you require further information please contact