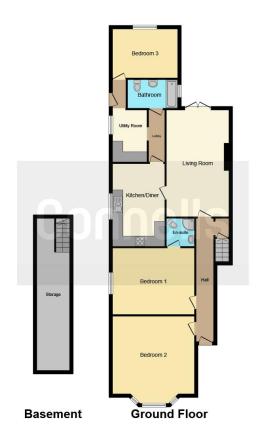

#### **Property Description**

Located on the ground floor of this period property is this immaculately presented flat offering approximately 1300 sq ft of accommodation. Property comprises of an entrance hall providing access to Bedroom One, Two, and the Lounge. There is also the added benefit of a large 29 ft basement. The lounge is located at the rear of the property and has access to the court yard garden. There is a separate refitted kitchen with access to a separate utility room and three piece family bathroom. Bedroom Three is located at the rear of the property and is also a double bedroom. Externally the property comes with side and rear outside space and allocated parking for one vehicle. The property is offered with a long unexpired lease and is also exceptionally well placed for all transport links; located a short walk to the train station and town centre respectively. An early viewing is highly advised to avoid disappointment.

#### **Entrance Hall**

# Lounge

22' 2" x 12' (6.76m x 3.66m)

# Kitchen

15' 8" x 10' (4.78m x 3.05m)

## Cellar

29' 1" x 5' 3" ( 8.86m x 1.60m )

# **Utility Room**

10' x 6' 6" ( 3.05m x 1.98m )

## **Bedroom One**

16' x 12' 7" ( 4.88m x 3.84m )

#### **Ensuite**

## **Bedroom Two**

17' 6" into bay x 15' 2" ( 5.33m into bay x 4.62m )

# **Bedroom Three**

9' 4" x 9' 3" ( 2.84m x 2.82m )

#### **Bathroom**

**External** 

# **Parking**

This floor plan is for illustrative purposes only. It is not drawn to scale. Any measurements, floor areas (including any total floor area), openings and orientation are approximate. No details are guaranteed, they cannot be relied upon for any purpose and they do not form part of any agreement. No liability is taken for any error, omission or misstatement. A party must rely upon its own inspection(s). Powered by www.focalagent.com