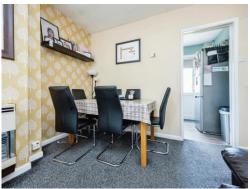

## Lounge/Diner

16' 3" x 11' 1" ( 4.95m x 3.38m )

## **Reception Room**

11' x 9' 11" ( 3.35m x 3.02m )