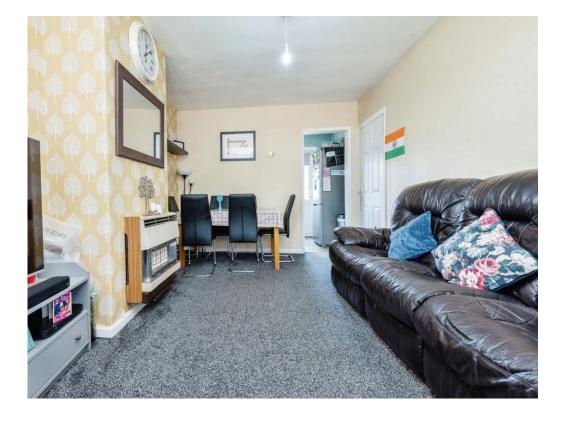

## Lounge/Diner

16' 3" x 11' 1" ( 4.95m x 3.38m )

## **Reception Room**

11' x 9' 11" ( 3.35m x 3.02m )