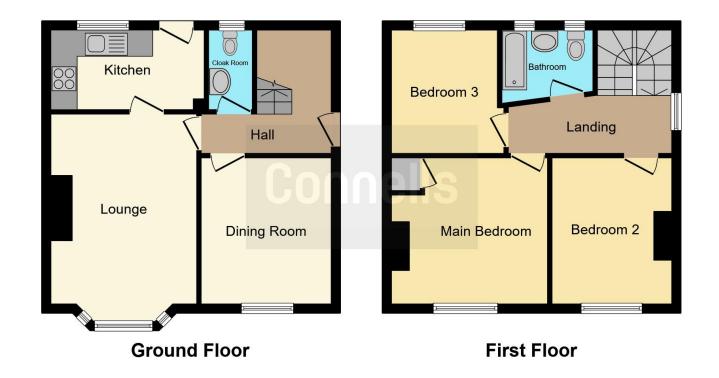

## **Property Description**

The entrance hall of this property is beautifully showcased, setting the tone for the rest of the home. The two welcoming reception rooms provide ample space for entertaining or relaxing, while the kitchen is perfect for preparing meals. The convenient downstairs W/C adds a practical touch to the home.

Upstairs, the three cozy bedrooms offer comfortable living spaces, and the family bathroom provides a relaxing retreat.

Outside, the enclosed rear garden is a perfect spot for unwinding and enjoying the outdoors.

#### **Entrance Hall**

#### Cloakroom

## Lounge/Diner

16' 3" x 11' 1" ( 4.95m x 3.38m )

## **Reception Room**

11' x 9' 11" ( 3.35m x 3.02m )

### Kitchen

11' 5" x 5' 11" ( 3.48m x 1.80m )

#### **First Floor**

## Landing

#### **Bedroom One**

12' 2" Max x 11' 3" ( 3.71m Max x 3.43m )

### **Bedroom Two**

11' 2" Max x 8' 10" ( 3.40m Max x 2.69m )

## **Bedroom Three**

9' 3" x 7' 11" ( 2.82m x 2.41m )

**Bathroom** 

**External** 

**Front Garden** 

Rear Garden

Residential Sales & Lettings | Mortgage Services | Conveyancing | Surveyors | Land & New Homes

This floor plan is for illustrative purposes only. It is not drawn to scale. Any measurements, floor areas (including any total floor area), openings and orientation are approximate. No details are guaranteed, they cannot be relied upon for any purpose and they do not form part of any agreement. No liability is taken for any error, omission or misstatement. A party must rely upon its own inspection(s). Powered by www.focalagent.com