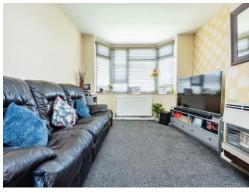

## Lounge/Diner

16' 3" x 11' 1" ( 4.95m x 3.38m )

## **Reception Room**

11' x 9' 11" ( 3.35m x 3.02m )