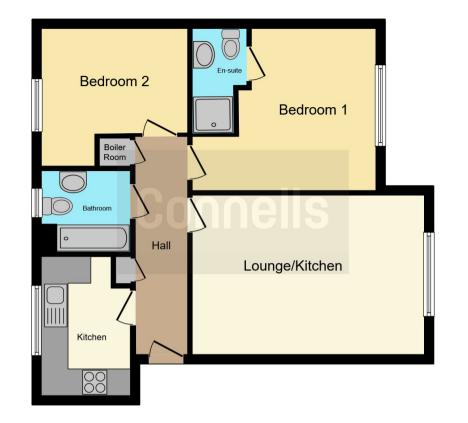

# **Property Description**

Conveniently located near shops and Bedford Train Station, this ground floor apartment is in pristine condition!!

The apartment also boasts modern fixtures and fittings throughout, including an equipped kitchen, a spacious lounge/diner perfect for entertaining guests, and a family bathroom with a sleek design. The master bedroom includes an en-suite bathroom for added convenience and privacy.

#### Kitchen

10' 3" x 6' 9" ( 3.12m x 2.06m )

#### Lounge/Diner

17' 1" x 11' 9" ( 5.21m x 3.58m )

### **Bedroom One**

13' max x 12' max ( 3.96m max x 3.66m max )

# **En-Suite To Master**

#### **Bedroom Two**

10' 9" max x 10' 2" max ( 3.28m max x 3.10m max )

Family Bathroom

External

**Allocated Parking** 

**Communal Garden** 

Residential Sales & Lettings | Mortgage Services | Conveyancing | Surveyors | Land & New Homes