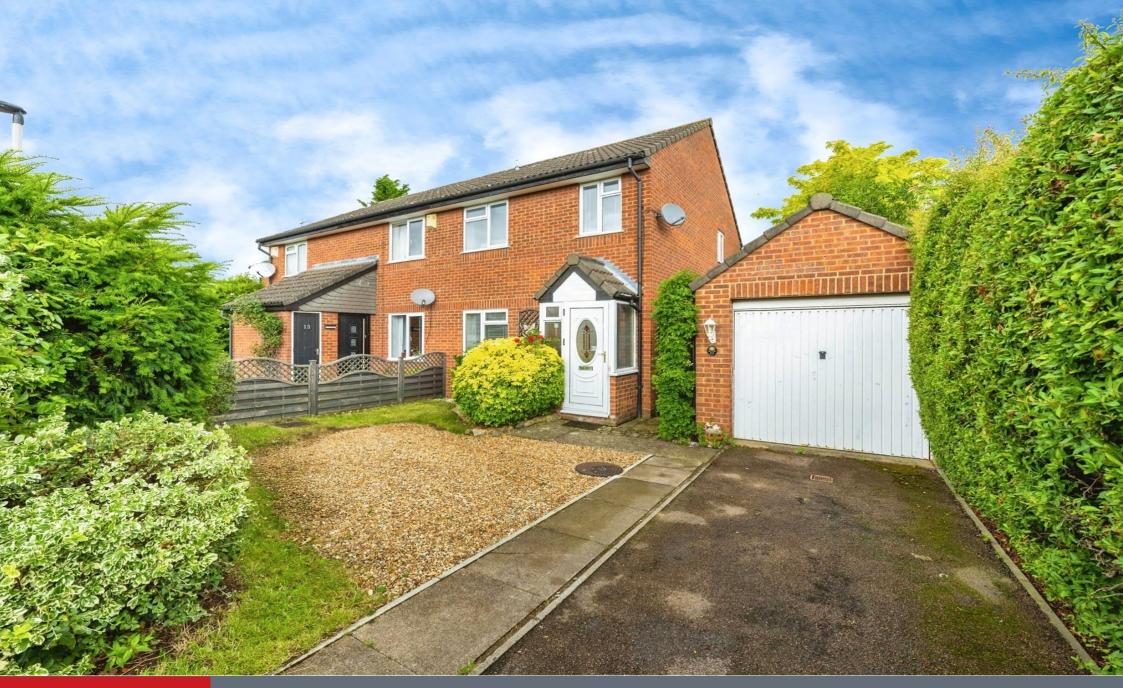

#### **Property Description**

An elegant three-bedroom end of terraced residence featuring a detached garage and a spacious driveway for two vehicles. The property boasts an inviting entrance porch leading to a stylish lounge, which in turn provides access to the well-appointed kitchen diner at the rear. The kitchen is equipped with ample eye and base level units, as well as space for a fridge freezer and washing machine, with direct access to the rear garden. Upstairs, the property offers three bedrooms, including a master bedroom with built-in wardrobes, along with a separate family bathroom.

Externally, the property presents a generous front garden, predominantly laid to lawn and shingle, bordered by a hedgerow for added privacy. The private rear garden also features a lawn area, a patio area for extra outside seating and is complemented by external lighting and a water tap, creating a luxurious outdoor space for relaxation and entertainment.