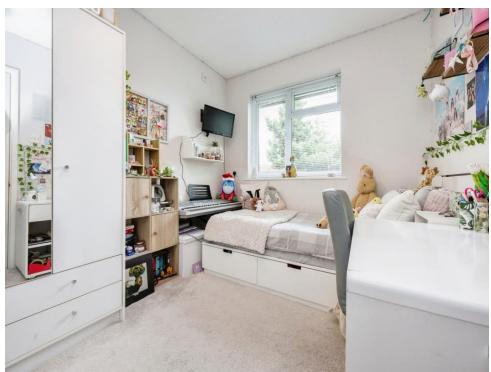

## **Bedroom One**

12' 1" x 12' ( 3.68m x 3.66m )

## **Bedroom Two**

12' x 10' 4" ( 3.66m x 3.15m )

## **Bedroom Three**

7' 6" x 6' 3" ( 2.29m x 1.91m )