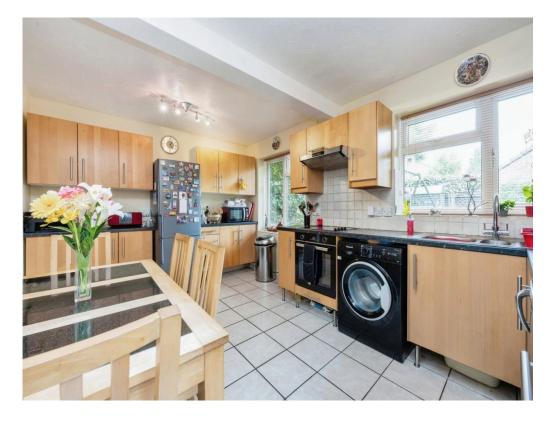

#### **Property Description**

An elegant three-bedroom end of terraced residence featuring a detached garage and a spacious driveway for two vehicles. The property boasts an inviting entrance porch leading to a stylish lounge, which in turn provides access to the well-appointed kitchen diner at the rear. The kitchen is equipped with ample eye and base level units, as well as space for a fridge freezer and washing machine, with direct access to the rear garden. Upstairs, the property offers three bedrooms, including a master bedroom with built-in wardrobes, along with a separate family bathroom.

## Kitchen

10' 11" x 9' 4" ( 3.33m x 2.84m )

First Floor