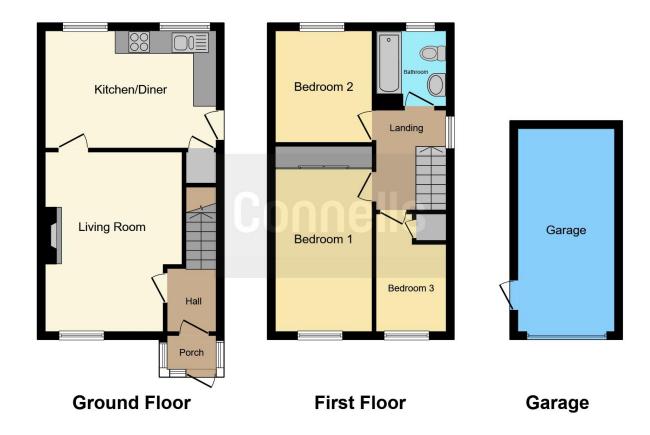

#### **Property Description**

An elegant three-bedroom end of terraced residence featuring a detached garage and a spacious driveway for two vehicles. The property boasts an inviting entrance porch leading to a stylish lounge, which in turn provides access to the well-appointed kitchen diner at the rear. The kitchen is equipped with ample eye and base level units, as well as space for a fridge freezer and washing machine, with direct access to the rear garden. Upstairs, the property offers three bedrooms, including a master bedroom with built-in wardrobes, along with a separate family bathroom.

## **Entrance Hall**

# Lounge

13' x 11' 4" ( 3.96m x 3.45m )

## Kitchen

10' 11" x 9' 4" ( 3.33m x 2.84m )

First Floor

# Landing

## **Bedroom One**

12' 1" x 12' ( 3.68m x 3.66m )

## **Bedroom Two**

12' x 10' 4" ( 3.66m x 3.15m )

## **Bedroom Three**

7' 6" x 6' 3" ( 2.29m x 1.91m )

## Bathroom

Residential Sales & Lettings | Mortgage Services | Conveyancing | Surveyors | Land & New Homes

This floor plan is for illustrative purposes only. It is not drawn to scale. Any measurements, floor areas (including any total floor area), openings and orientation are approximate. No details are guaranteed, they cannot be relied upon for any purpose and they do not form part of any agreement. No liability is taken for any error, omission or misstatement. A party must rely upon its own inspection(s). Powered by www.focalagent.com