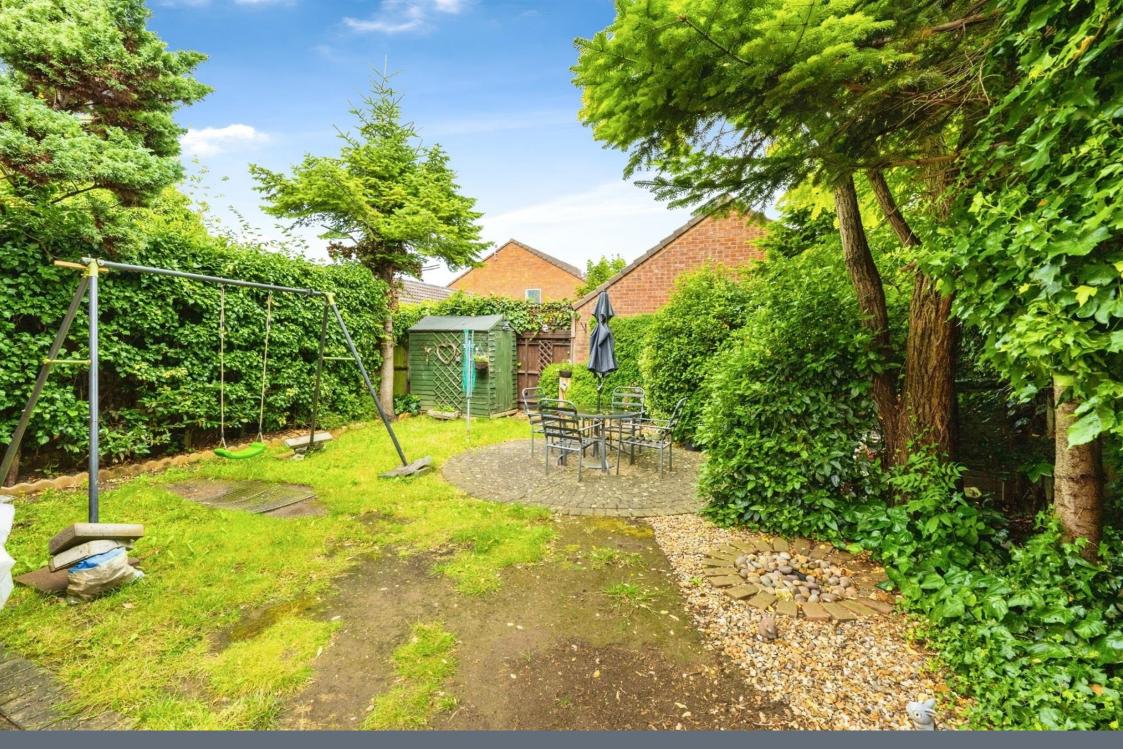

Externally, the property presents a generous front garden, predominantly laid to lawn and shingle, bordered by a hedgerow for added privacy. The private rear garden also features a lawn area, a patio area for extra outside seating and is complemented by external lighting and a water tap, creating a luxurious outdoor space for relaxation and entertainment.