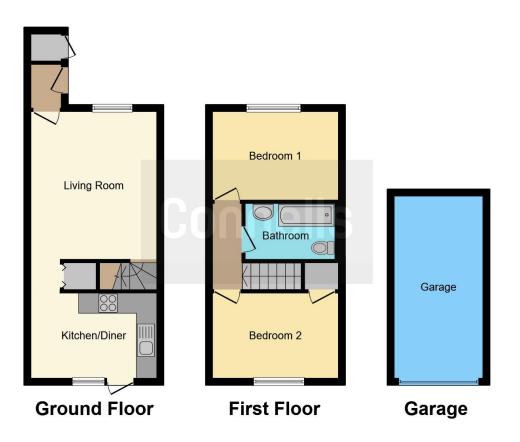

# **Entrance Hall**

Lounge 14' 4" max x 12' 3" max ( 4.37m max x 3.73m max )

**Kitchen/Diner** 12' 2" x 8' 3" ( 3.71m x 2.51m )

**First Floor** 

Landing

Bedroom One 12' 3" max x 8' 8" ( 3.73m max x 2.64m )

Bedroom Two 12' 3" max x 8' 5" ( 3.73m max x 2.57m )

Family Bathroom

External

**Rear Garden** 

Garage

Parking

Residential Sales & Lettings | Mortgage Services | Conveyancing | Surveyors | Land & New Homes

This floor plan is for illustrative purposes only. It is not drawn to scale. Any measurements, floor areas (including any total floor area), openings and orientation are approximate. No details are guaranteed, they cannot be relied upon for any purpose and they do not form part of any agreement. No liability is taken for any error, omission or misstatement. A party must rely upon its own inspection(s). Powered by www.focalagent.com