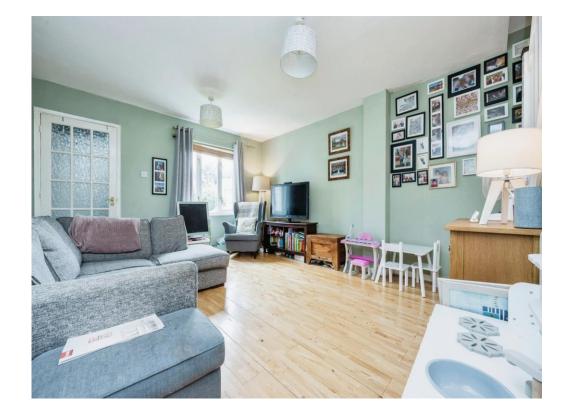

## **Property Description**

Situated in a quiet cul-de-sac just off Riverfield Drive, this property is conveniently within walking distance to local amenities and a supermarket.

The lounge is spacious and bright, with a large window allowing plenty of natural light to flood in. The kitchen is modern and equipped with all necessary appliances, making it perfect for those who enjoy cooking and entertaining. The two double bedrooms are both generously sized, offering plenty of space for storage and furniture. The family bathroom is contemporary.

# **Entrance Hall**

Lounge 14' 4" max x 12' 3" max ( 4.37m max x 3.73m max )

**Kitchen/Diner** 12' 2" x 8' 3" ( 3.71m x 2.51m )

**First Floor** 

Landing

Bedroom One 12' 3" max x 8' 8" ( 3.73m max x 2.64m )