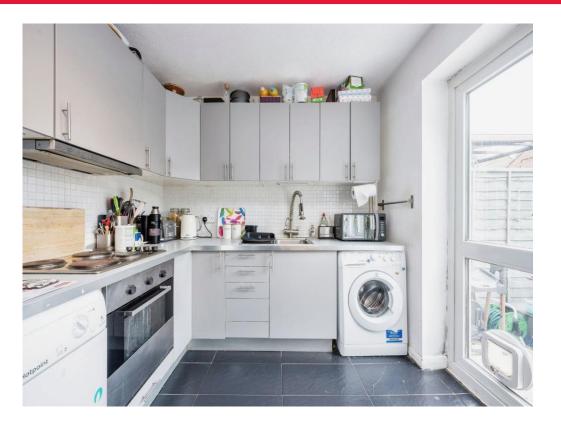

## **Property Description**

Situated in a quiet cul-de-sac just off Riverfield Drive, this property is conveniently within walking distance to local amenities and a supermarket.

The lounge is spacious and bright, with a large window allowing plenty of natural light to flood in. The kitchen is modern and equipped with all necessary appliances, making it perfect for those who enjoy cooking and entertaining. The two double bedrooms are both generously sized, offering plenty of space for storage and furniture. The family bathroom is contemporary.

# **Entrance Hall**

Lounge 14' 4" max x 12' 3" max ( 4.37m max x 3.73m max )

**Kitchen/Diner** 12' 2" x 8' 3" ( 3.71m x 2.51m )

**First Floor** 

Landing

Bedroom One 12' 3" max x 8' 8" ( 3.73m max x 2.64m )