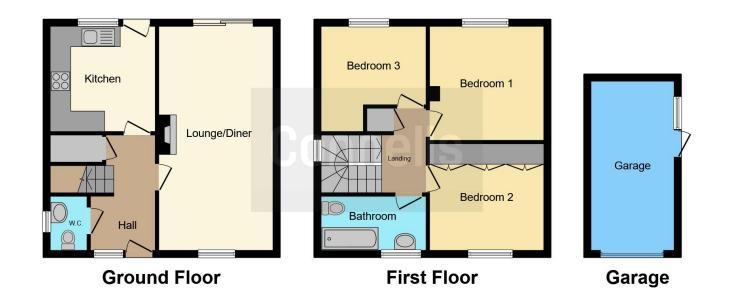

## **Property Description**

This charming semi-detached property is situated in the highly sought-after North Bedford area, offering a peaceful and family-friendly setting. Residents will enjoy the convenience of having a range of amenities nearby, including shops, schools, parks, and restaurants.

The property itself boasts a well-appointed kitchen, perfect for preparing meals and entertaining guests. The spacious lounge diner provides a comfortable space for relaxing and socialising, while the downstairs w/c adds convenience for guests and residents alike.

Upstairs, there are three bedrooms, offering ample space for a growing family or guests. The family bathroom is modern, providing a relaxing retreat after a long day. Outside, the property features an enclosed garden, ideal for enjoying outdoor activities.

Additionally, the property includes a garage with parking, providing secure storage for vehicles and additional space for belongings. With easy access to major road connections, commuting to nearby towns and cities is a breeze. Don't miss the opportunity to make this desirable North Bedford property your new home.

## Lounge

21' 7" x 11' (6.58m x 3.35m)

## First Floor

## Landing

## **Bedroom One**

11' 4" x 11' 2" ( 3.45m x 3.40m )

## **Bedroom Two**

10' 9" x 8' To wardrobe (  $3.28m \times 2.44m$  To wardrobe )

## **Bedroom Three**

10' 2" x 7' 6" ( 3.10m x 2.29m )

## **Bathroom**

## **External**

Residential Sales & Lettings | Mortgage Services | Conveyancing | Surveyors | Land & New Homes

This floor plan is for illustrative purposes only. It is not drawn to scale. Any measurements, floor areas (including any total floor area), openings and orientation are approximate. No details are guaranteed, they cannot be relied upon for any purpose and they do not form part of any agreement. No liability is taken for any error, omission or misstatement. A party must rely upon its own inspection(s). Powered by www.focalagent.com