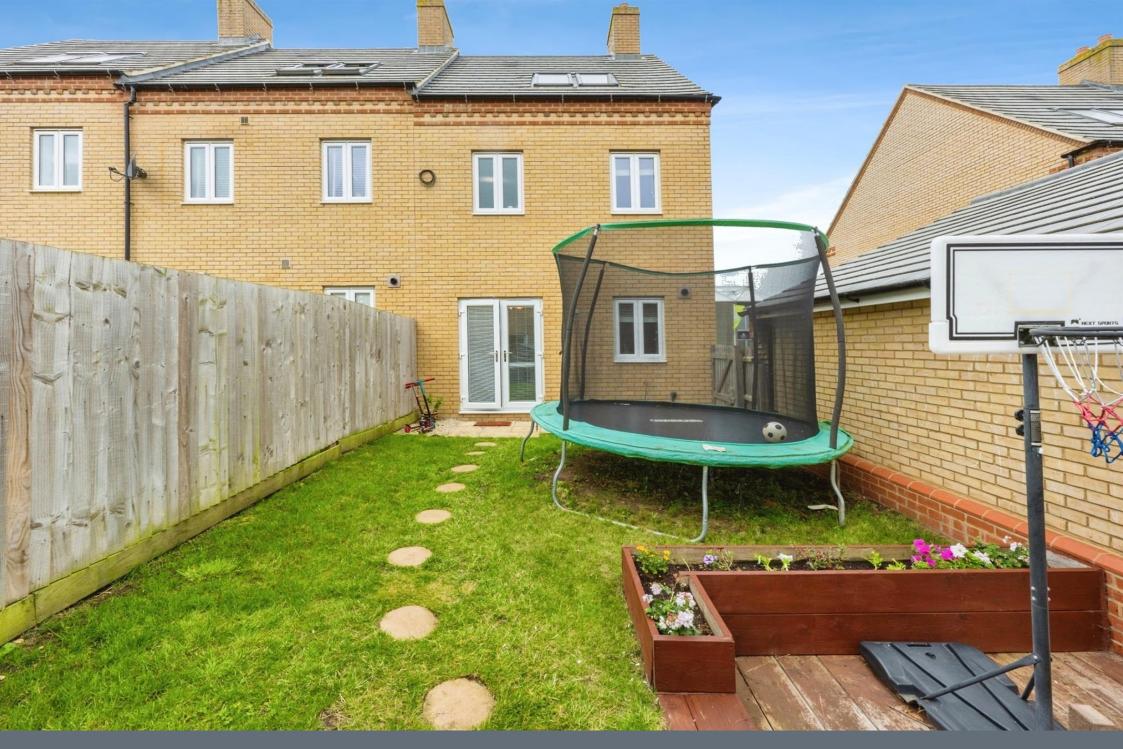

Outside, the property features an enclosed garden, providing a private outdoor space for residents to enjoy. The garage, complete with a driveway, offers secure parking for vehicles and additional storage space. The partially converted garage also provides the perfect opportunity to create a home gym or additional living space, adding value and versatility to the property.