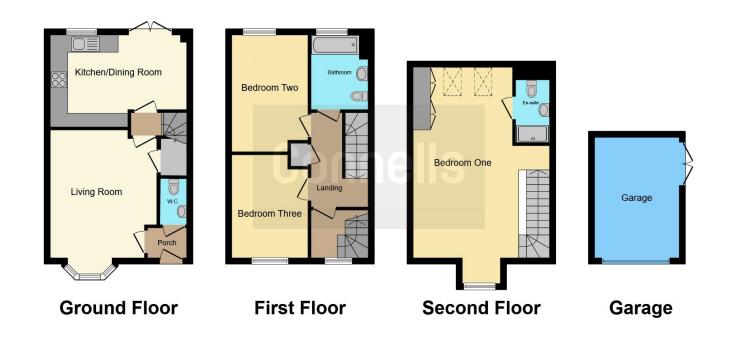

# **Property Description**

The Wixams Development in Bedford is a modern and stylish residential area that offers a high standard of living for its residents. The layout of the property is well thought out and spacious, with the ground floor comprising of a welcoming lounge area, a contemporary kitchen/diner perfect for entertaining guests, and a convenient downstairs WC.

Moving up to the first floor, you will find two generously sized double bedrooms, each offering ample space for storage and relaxation. The master bedroom, located on the top floor, boasts an en-suite bathroom for added convenience and privacy. The family bathroom on the first floor is beautifully designed and equipped with modern fixtures and fittings.

Outside, the property features an enclosed garden, providing a private outdoor space for residents to enjoy. The garage, complete with a driveway, offers secure parking for vehicles and additional storage space. The partially converted garage also provides the perfect opportunity to create a home gym or additional living space, adding value and versatility to the property.

# Lounge

16' 4" x 11' 11" ( 4.98m x 3.63m )

## Kitchen/Diner

15' 6" x 10' 6" ( 4.72m x 3.20m )

First Floor

# Landing

## **Bedroom One**

21' 8" Max x 15' 4" Max ( 6.60m Max x 4.67m Max )

## **Ensuite**

## **Bedroom Two**

13' 7" x 8' 8" ( 4.14m x 2.64m )

#### **Bedroom Three**

12' x 8' 8" ( 3.66m x 2.64m )

Bathroom

**External** 

Rear Garden

Garage

Residential Sales & Lettings | Mortgage Services | Conveyancing | Surveyors | Land & New Homes

This floor plan is for illustrative purposes only. It is not drawn to scale. Any measurements, floor areas (including any total floor area), openings and orientation are approximate. No details are guaranteed, they cannot be relied upon for any purpose and they do not form part of any agreement. No liability is taken for any error, omission or misstatement. A party must rely upon its own inspection(s). Powered by www.focalagent.com