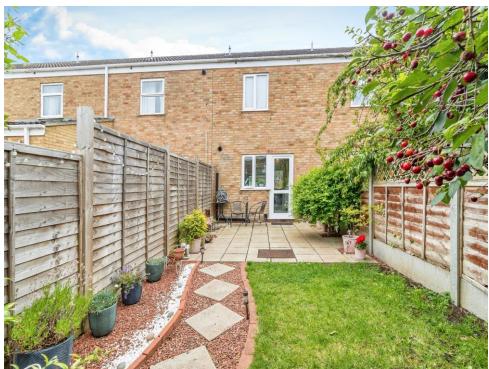

The property comprises of entrance porch, lounge/diner, refitted kitchen, two bedrooms & separate bathroom. Externally the property boasts enclosed rear garden with direct access to the single garage and front garden. To really appreciate this property an internal viewing is highly advised.

# **Bedroom Two**

8' 7" x 8' (2.62m x 2.44m)

Bathroom

**External** 

Rear Garden

Garage

Residential Sales & Lettings | Mortgage Services | Conveyancing | Surveyors | Land & New Homes

This floor plan is for illustrative purposes only. It is not drawn to scale. Any measurements, floor areas (including any total floor area), openings and orientation are approximate. No details are guaranteed, they cannot be relied upon for any purpose and they do not form part of any agreement. No liability is taken for any error, omission or misstatement. A party must rely upon its own inspection(s). Powered by www.focalagent.com