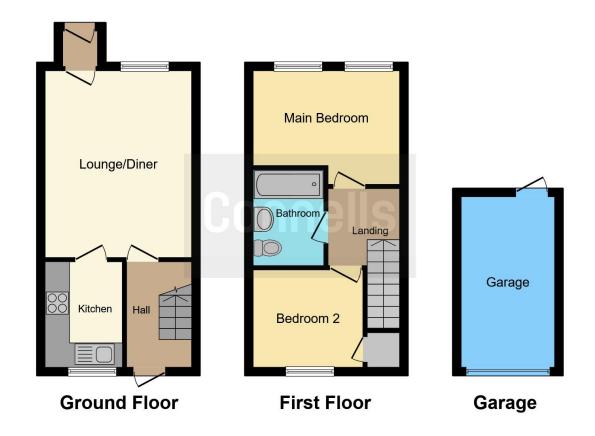

The property comprises of entrance porch, lounge/diner, refitted kitchen, two bedrooms & separate bathroom. Externally the property boasts enclosed rear garden with direct access to the single garage and front garden. To really appreciate this property an internal viewing is highly advised.

## **Entrance Hall**

## Lounge

15' x 11' 9" ( 4.57m x 3.58m )

## Kitchen

7' 8" x 6' 2" ( 2.34m x 1.88m )

First Floor

Landing

## **Bedroom One**

11' 9" x 9' 4" ( 3.58m x 2.84m )

# **Bedroom Two**

8' 7" x 8' (2.62m x 2.44m)

Bathroom

**External** 

Rear Garden

Garage

Residential Sales & Lettings | Mortgage Services | Conveyancing | Surveyors | Land & New Homes

This floor plan is for illustrative purposes only. It is not drawn to scale. Any measurements, floor areas (including any total floor area), openings and orientation are approximate. No details are guaranteed, they cannot be relied upon for any purpose and they do not form part of any agreement. No liability is taken for any error, omission or misstatement. A party must rely upon its own inspection(s). Powered by www.focalagent.com