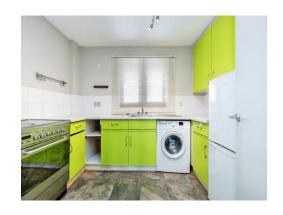

loor. Property comprises of an entrance hall, separate bathroom, spacious lounge with views over the rear gardens, a separate kitchen with ample eye and base level units and space for a fridge freezer and washing machine, and a separate double bedroom.

Externally this property has well kept communal gardens and allocated parking to the rear of the block.

This property has double glazing and recently installed gas central heating and requires some modernisation. It has the benefit of no onward chain.

#### **Entrance Hall**

## Lounge

18' 6" into bay x 10' 9" ( 5.64m into bay x 3.28m )

## Kitchen

10' x 7' 5" ( 3.05m x 2.26m )

#### **Bedroom One**

13' to back of wardobe x 8' 7" ( 3.96m to back of wardobe x 2.62m )

### **Bathroom**

External

**Communal Garden** 

**Parking** 





















Residential Sales & Lettings | Mortgage Services | Conveyancing | Surveyors | Land & New Homes



This floor plan is for illustrative purposes only. It is not drawn to scale. Any measurements, floor areas (including any total floor area), openings and orientation are approximate. No details are guaranteed, they cannot be relied upon for any purpose and they do not form part of any agreement. No liability is taken for any error, omission or misstatement. A party must rely upon its own inspection(s). Powered by www.focalagent.com

To view this property please contact Connells on

T 01234 345 303 E bedford@connells.co.uk

42 Allhallows
BEDFORD MK40 1LN

EPC Rating: C

# view this property online connells.co.uk/Property/BED311622

This is a Leasehold property. We are awaiting fur