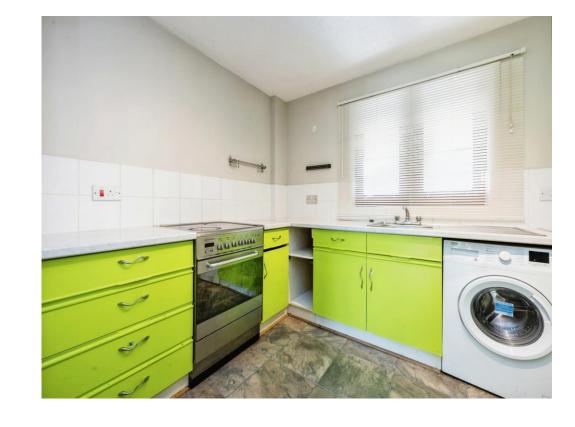

floor. Property comprises of an entrance hall, separate bathroom, spacious lounge with views over the rear gardens, a separate kitchen with ample eye and base level units and space for a fridge freezer and washing machine, and a separate double bedroom.

Externally this property has well kept communal gardens and allocated parking to the rear of the block.

This property has double glazing and recently installed gas central heating and requires some modernisation. It has the benefit of no onward chain.

#### **Entrance Hall**

## Lounge

18' 6" into bay x 10' 9" ( 5.64m into bay x 3.28m )

## Kitchen

10' x 7' 5" ( 3.05m x 2.26m )

#### **Bedroom One**

13' to back of wardobe x 8' 7" ( 3.96m to back of wardobe x 2.62m )

### **Bathroom**

External

**Communal Garden** 

**Parking** 





















Residential Sales & Lettings | Mortgage Services | Conveyancing | Surveyors | Land & New Homes



This floor plan is for illustrative purposes only. It is not drawn to scale. Any measurements, floor areas (including any total floor area), openings and orientation are approximate. No details are guaranteed, they cannot be relied upon for any purpose and they do not form part of any agreement. No liability is taken for any error, omission or misstatement. A party must rely upon its own inspection(s). Powered by www.focalagent.com

To view this property please contact Connells on

T 01234 345 303 E bedford@connells.co.uk

42 Allhallows
BEDFORD MK40 1LN

EPC Rating: C

# view this property online connells.co.uk/Property/BED311622

This is a Leasehold property. We are awaiting f