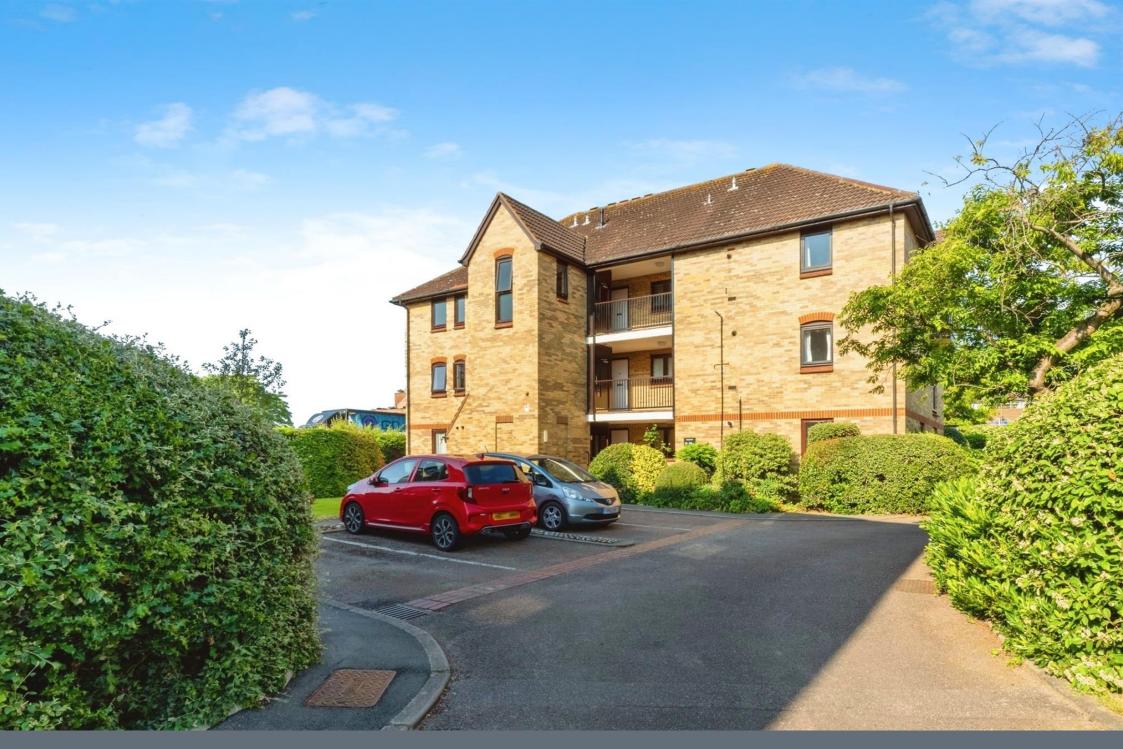

Externally this property has well kept communal gardens and allocated parking to the rear of the block.

This property has double glazing and recently installed gas central heating and requires some modernisation. It has the benefit of no onward chain.