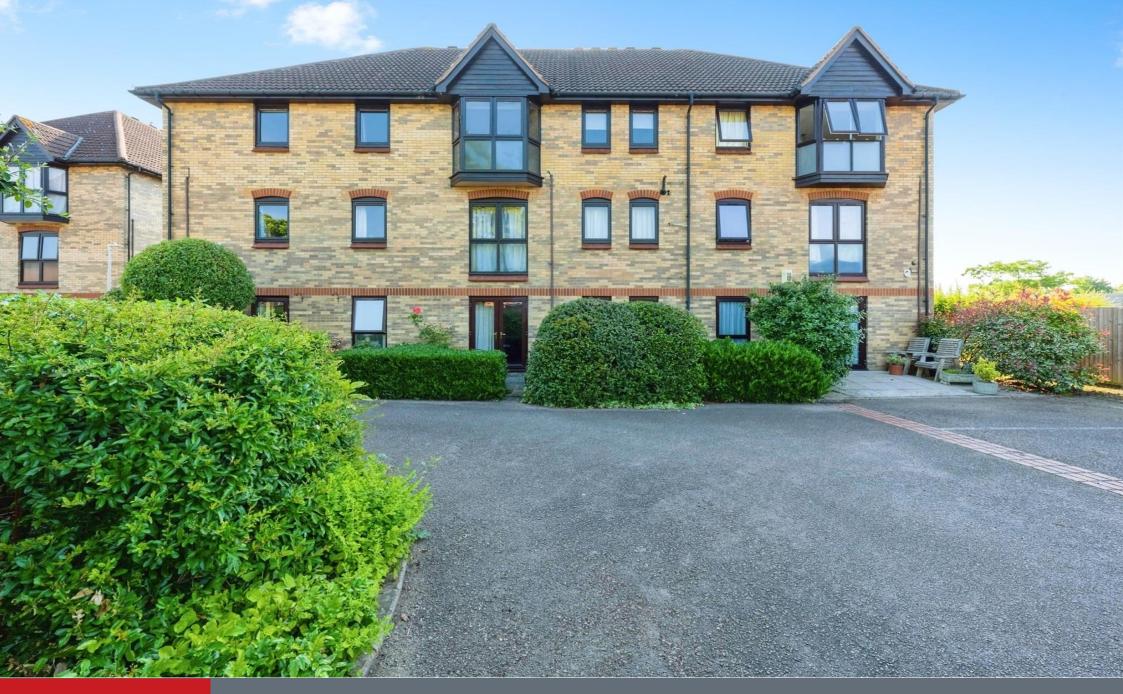

# **Property Description**

Offering approximately 474 sq ft of accommodation on one level is this purpose built flat located on the 2nd floor. Property comprises of an entrance hall, separate bathroom, spacious lounge with views over the rear gardens, a separate kitchen with ample eye and base level units and space for a fridge freezer and washing machine, and a separate double bedroom.

Externally this property has well kept communal gardens and allocated parking to the rear of the block.

This property has double glazing and recently installed gas central heating and requires some modernisation. It has the benefit of no onward chain.