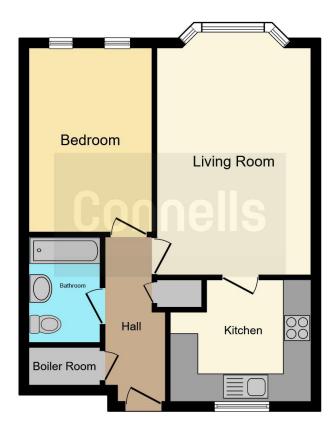

# **Property Description**

Offering approximately 474 sq ft of accommodation on one level is this purpose built flat located on the 2nd floor. Property comprises of an entrance hall, separate bathroom, spacious lounge with views over the rear gardens, a separate kitchen with ample eye and base level units and space for a fridge freezer and washing machine, and a separate double bedroom.

#### **Entrance Hall**

## Lounge

18' 6" into bay x 10' 9" ( 5.64m into bay x 3.28m )

## Kitchen

10' x 7' 5" ( 3.05m x 2.26m )

#### **Bedroom One**

13' to back of wardobe x 8' 7" ( 3.96m to back of wardobe x 2.62m )

### **Bathroom**

External

**Communal Garden** 

**Parking** 

Residential Sales & Lettings | Mortgage Services | Conveyancing | Surveyors | Land & New Homes

This floor plan is for illustrative purposes only. It is not drawn to scale. Any measurements, floor areas (including any total floor area), openings and orientation are approximate. No details are guaranteed, they cannot be relied upon for any purpose and they do not form part of any agreement. No liability is taken for any error, omission or misstatement. A party must rely upon its own inspection(s). Powered by www.focalagent.com