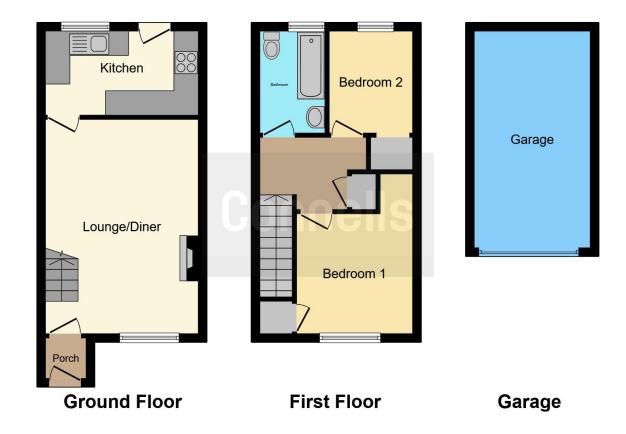

### **Entrance Porch**

# Lounge/Diner

17' 2" Max x 12' 3" Max ( 5.23m Max x 3.73m Max )

# Kitchen

12' 5" x 6' 9" ( 3.78m x 2.06m )

**First Floor** 

Landing

# **Bedroom One**

10' 1" x 8' 11" ( 3.07m x 2.72m )

# **Bedroom Two**

8' 5" x 6' 9" ( 2.57m x 2.06m )

Bathroom

**External** 

**Front Garden** 

Rear Garden

Garage

Residential Sales & Lettings | Mortgage Services | Conveyancing | Surveyors | Land & New Homes

This floor plan is for illustrative purposes only. It is not drawn to scale. Any measurements, floor areas (including any total floor area), openings and orientation are approximate. No details are guaranteed, they cannot be relied upon for any purpose and they do not form part of any agreement. No liability is taken for any error, omission or misstatement. A party must rely upon its own inspection(s). Powered by www.focalagent.com