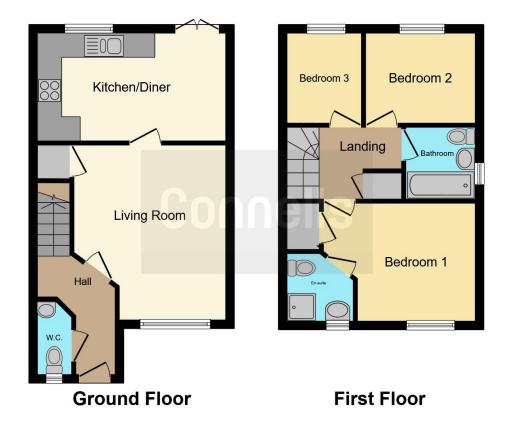

#### **Entrance Hall**

Lounge 14' 2" Max x 11' 10" ( 4.32m Max x 3.61m )

#### Cloakroom

**Kitchen/Diner** 15' 3" x 8' 9" ( 4.65m x 2.67m )

#### **First Floor**

#### Landing

Bedroom One 11' 10" x 9' 7" Max ( 3.61m x 2.92m Max )

### Ensuite

Bedroom Two 8' 10" x 7' 3" ( 2.69m x 2.21m )

#### **Bedroom Three**

7' 4" x 6' 1" ( 2.24m x 1.85m )

#### Bathroom

External

**Front Garden** 

**Rear Garden** 

Parking

Residential Sales & Lettings | Mortgage Services | Conveyancing | Surveyors | Land & New Homes

To view this property please contact Connells on