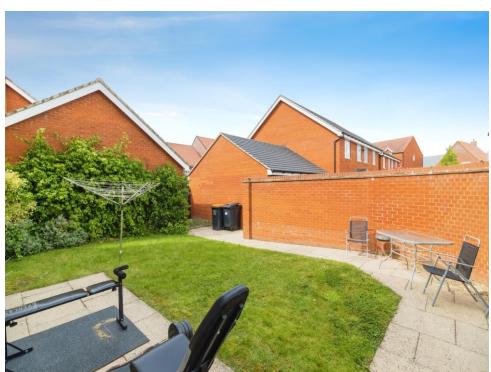

Externally the property has a low maintenance front garden and to the rear there is a private rear garden mainly laid to lawn with gated access to the double garage. There is an external light and tap.

**Bedroom Five** 

Irregular Shaped Room 16' 8" x 14' 9" ( 5.08m x 4.50m)

**External** 

Rear Garden

Garage

**Driveway & Parking** 

This floor plan is for illustrative purposes only. It is not drawn to scale. Any measurements, floor areas (including any total floor area), openings and orientation are approximate. No details are guaranteed, they cannot be relied upon for any purpose and they do not form part of any agreement. No liability is taken for any error, omission or misstatement. A party must rely upon its own inspection(s). Powered by www.focalagent.com