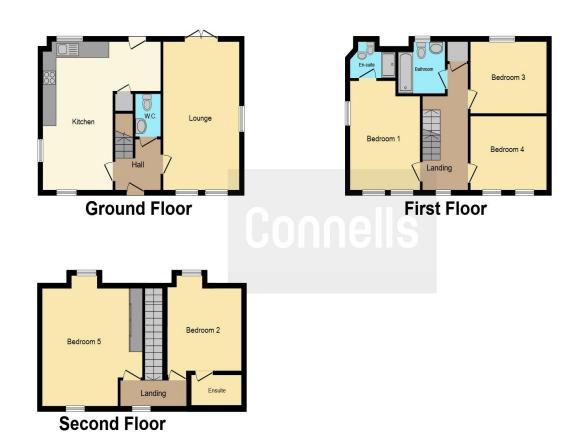

The vendor informs us the property is achieving £3580 per calendar month excluding bills.

**Entrance Hall** 

Lounge

19' 7" x 10' 9" ( 5.97m x 3.28m )

Kitchen/Utility Area

19' 6" x 16' 8" Max ( 5.94m x 5.08m Max )

**First Floor** 

Landing

**Bedroom One** 

14' 4" x 10' 2" ( 4.37m x 3.10m )

**Ensuite** 

**Bedroom Three** 

11' x 10' 5" ( 3.35m x 3.17m )

**Bedroom Four** 

10' 9" x 9' 3" ( 3.28m x 2.82m )

**Bedroom Five** 

10' 5" x 10' 3" ( 3.17m x 3.12m )

**Bathroom** 

**Second Floor** 

**Bedroom Two** 

Irregular Shaped Room 10' 5" x 10' 3" (  $3.17m \times 3.12m$ )

**Ensuite** 

**Bedroom Five** 

Irregular Shaped Room 16' 8" x 14' 9" ( 5.08m x 4.50m)

**External** 

Rear Garden

Garage

**Driveway & Parking** 

This floor plan is for illustrative purposes only. It is not drawn to scale. Any measurements, floor areas (including any total floor area), openings and orientation are approximate. No details are guaranteed, they cannot be relied upon for any purpose and they do not form part of any agreement. No liability is taken for any error, omission or misstatement. A party must rely upon its own inspection(s). Powered by www.focalagent.com