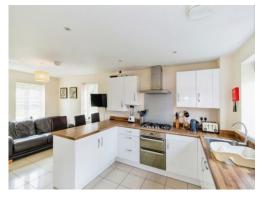

The vendor informs us the property is achieving £3580 per calendar month excluding bills.

**Entrance Hall** 

Lounge

19' 7" x 10' 9" ( 5.97m x 3.28m )

Kitchen/Utility Area

19' 6" x 16' 8" Max ( 5.94m x 5.08m Max )