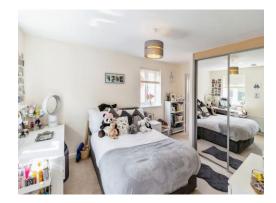

**First Floor** 

Landing

**Bedroom One** 

14' 4" x 10' 2" ( 4.37m x 3.10m )

**Ensuite** 

**Bedroom Three** 

11' x 10' 5" ( 3.35m x 3.17m )

**Bedroom Four** 

10' 9" x 9' 3" ( 3.28m x 2.82m )

**Bedroom Five** 

10' 5" x 10' 3" ( 3.17m x 3.12m )

**Bathroom** 

**Second Floor** 

**Bedroom Two** 

Irregular Shaped Room 10' 5" x 10' 3" (  $3.17m \times 3.12m$ )

**Ensuite** 