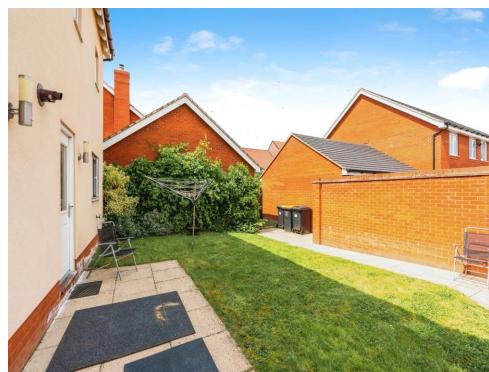

Externally the property has a low maintenance front garden and to the rear there is a private rear garden mainly laid to lawn with gated access to the double garage. There is an external light and tap.

**Bedroom Five** 

Irregular Shaped Room 16' 8" x 14' 9" ( 5.08m x 4.50m)

**External** 

Rear Garden

Garage

**Driveway & Parking** 

This floor plan is for illustrative purposes only. It is not drawn to scale. Any measurements, floor areas (including any total floor area), openings and orientation are approximate. No details are guaranteed, they cannot be relied upon for any purpose and they do not form part of any agreement. No liability is taken for any error, omission or misstatement. A party must rely upon its own inspection(s). Powered by www.focalagent.com