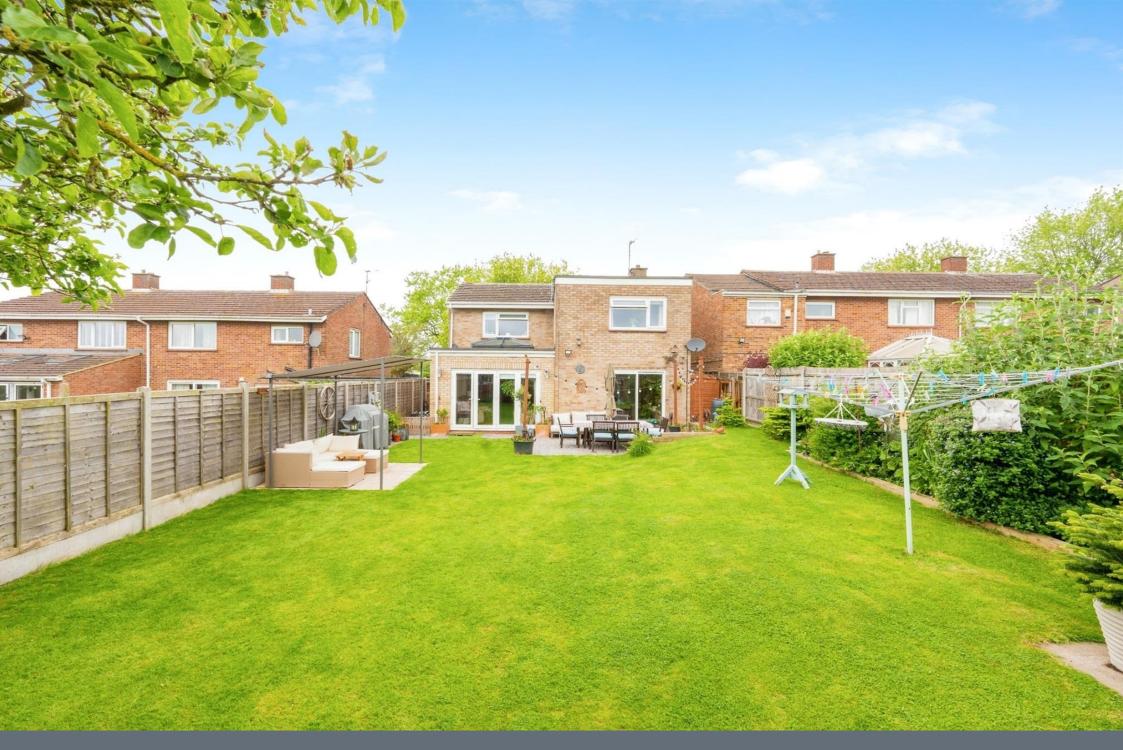

Externally to the front there is a paved double width driveway for multiple vehicles and to the rear there is a beautifully landscaped rear garden mainly laid to lawn with timber fencing. The garden is S/E facing and backs onto Goldington Academy playing fields.