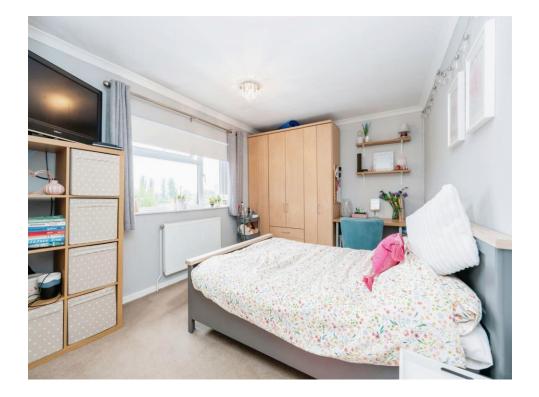

Bedroom Three 14' 7" x 8' 9" ( 4.45m x 2.67m )

Bedroom Four 8' 9" x 7' 7" ( 2.67m x 2.31m )