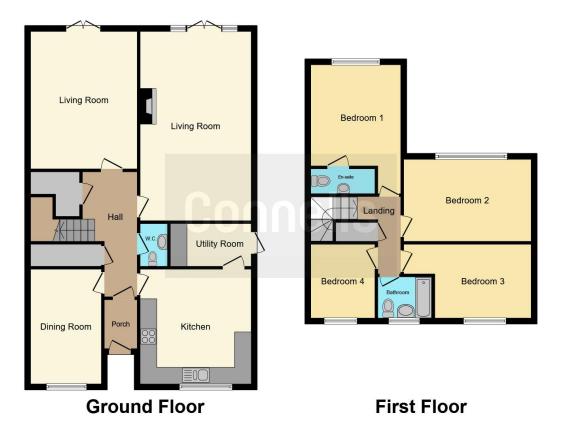

# **Property Description**

Located close to Goldington Academy on the South side of Putnoe is this impressive four double bedroom property offering approximately 1410 sq ft of bright accommodation across two floors. The ground floor comprises of an entrance hall, a downstairs cloakroom and three reception rooms. There is a refitted kitchen with a separate utility room with secure side access. On the first floor there are four double bedrooms of which the master bedroom has an en-suite shower room.

### **Entrance Hall**

#### Cloakroom

Lounge 15' 9" x 12' 4" ( 4.80m x 3.76m )

**Second Reception Room** 23' 1" x 13' 6" ( 7.04m x 4.11m )

**Dining Room** 15' 6" x 8' 2" ( 4.72m x 2.49m )

# **Kitchen**

13' 6" x 12' 9" ( 4.11m x 3.89m )

#### **Utility Room**

10' x 4' 8" ( 3.05m x 1.42m )

**First Foor** 

Landing

Bedroom One

15' 8" x 12' 4" ( 4.78m x 3.76m )

Ensuite

Bedroom Two 13' x 9' 9" ( 3.96m x 2.97m )

Bedroom Three 14' 7" x 8' 9" ( 4.45m x 2.67m )

Bedroom Four 8' 9" x 7' 7" ( 2.67m x 2.31m )

# Bathroom

External

**Front Garden** 

**Rear Garden** 

Driveway

Residential Sales & Lettings | Mortgage Services | Conveyancing | Surveyors | Land & New Homes

This floor plan is for illustrative purposes only. It is not drawn to scale. Any measurements, floor areas (including any total floor area), openings and orientation are approximate. No details are guaranteed, they cannot be relied upon for any purpose and they do not form part of any agreement. No liability is taken for any error, omission or misstatement. A party must rely upon its own inspection(s). Powered by www.focalagent.com