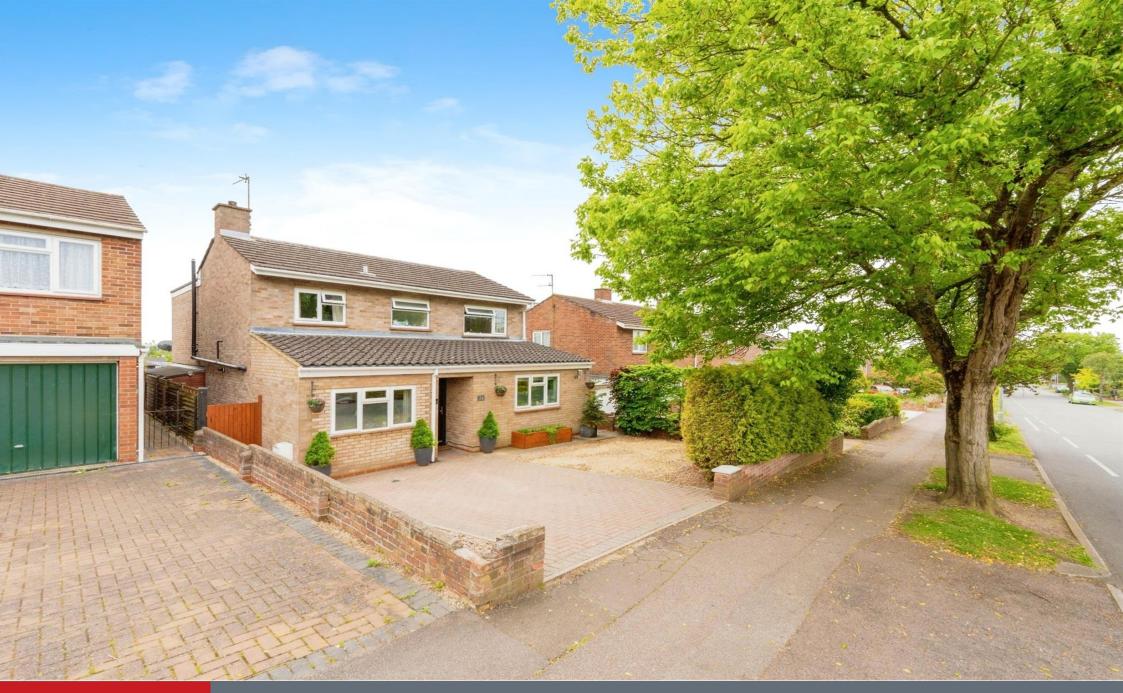

# **Property Description**

Located close to Goldington Academy on the South side of Putnoe is this impressive four double bedroom property offering approximately 1410 sq ft of bright accommodation across two floors. The ground floor comprises of an entrance hall, a downstairs cloakroom and three reception rooms. There is a refitted kitchen with a separate utility room with secure side access. On the first floor there are four double bedrooms of which the master bedroom has an en-suite shower room.

Externally to the front there is a paved double width driveway for multiple vehicles and to the rear there is a beautifully landscaped rear garden mainly laid to lawn with timber fencing. The garden is S/E facing and backs onto Goldington Academy playing fields.