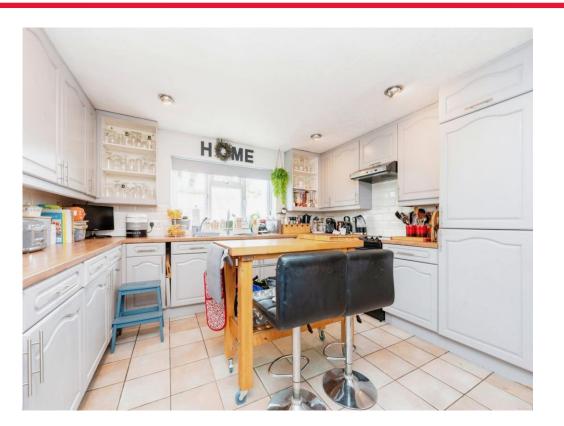

Connells

Haylands Way Bedford

# Haylands Way Bedford MK41 9BU



# **Property Description**

Located close to Goldington Academy on the South side of Putnoe is this impressive four double bedroom property offering approximately 1410 sq ft of bright accommodation across two floors. The ground floor comprises of an entrance hall, a downstairs cloakroom and three reception rooms. There is a refitted kitchen with a separate utility room with secure side access. On the first floor there are four double bedrooms of which the master bedroom has an en-suite shower room.

Externally to the front there is a paved double width driveway for multiple vehicles and to the rear there is a beautifully landscaped rear garden mainly laid to lawn with timber fencing. The garden is S/E facing and backs onto Goldington Academy playing fields.

The current vendors inform us