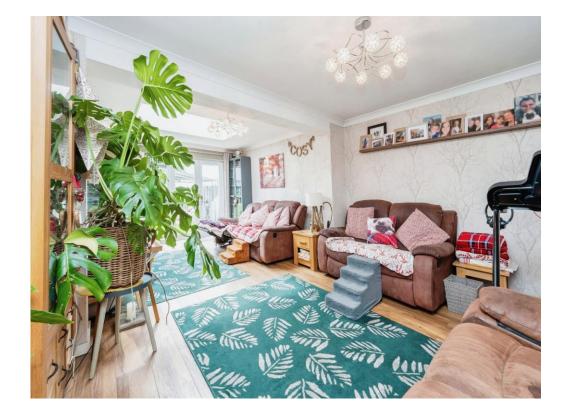

# **Property Description**

Located close to Goldington Academy on the South side of Putnoe is this impressive four double bedroom property offering approximately 1410 sq ft of bright accommodation across two floors. The ground floor comprises of an entrance hall, a downstairs cloakroom and three reception rooms. There is a refitted kitchen with a separate utility room with secure side access. On the first floor there are four double bedrooms of which the master bedroom has an en-suite shower room.

#### Cloakroom

Lounge 15' 9" x 12' 4" ( 4.80m x 3.76m )

**Second Reception Room** 23' 1" x 13' 6" ( 7.04m x 4.11m )

**Dining Room** 15' 6" x 8' 2" ( 4.72m x 2.49m )