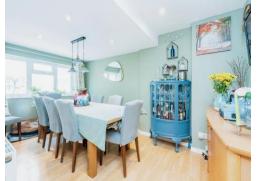

#### Cloakroom

Lounge 15' 9" x 12' 4" ( 4.80m x 3.76m )

**Second Reception Room** 23' 1" x 13' 6" ( 7.04m x 4.11m )

**Dining Room** 15' 6" x 8' 2" ( 4.72m x 2.49m )