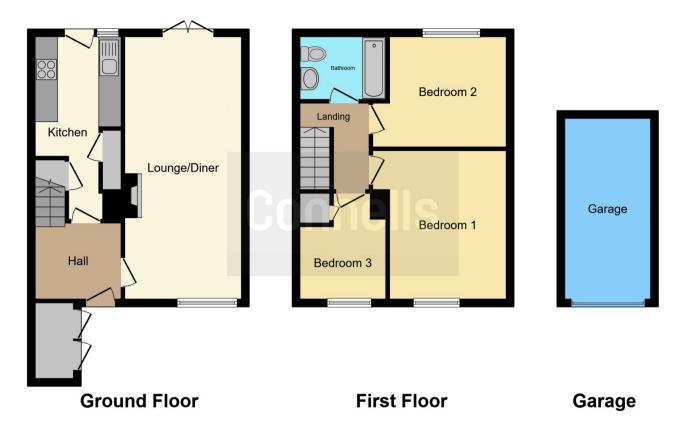

#### Entrance Hall

Lounge

23' 9" x 10' 3" ( 7.24m x 3.12m )

#### Kitchen

16' 1" Max x 7' 7" Max ( 4.90m Max x 2.31m Max )

### Landing

Bedroom One 11' 11" x 10' 2" ( 3.63m x 3.10m )

**Bedroom Two** 12' 11" x 12' ( 3.94m x 3.66m )

Bedroom Three 8' 9" x 7' 8" ( 2.67m x 2.34m )

Bathroom

Residential Sales & Lettings | Mortgage Services | Conveyancing | Surveyors | Land & New Homes

This floor plan is for illustrative purposes only. It is not drawn to scale. Any measurements, floor areas (including any total floor area), openings and orientation are approximate. No details are guaranteed, they cannot be relied upon for any purpose and they do not form part of any agreement. No liability is taken for any error, omission or misstatement. A party must rely upon its own inspection(s). Powered by www.focalagent.com