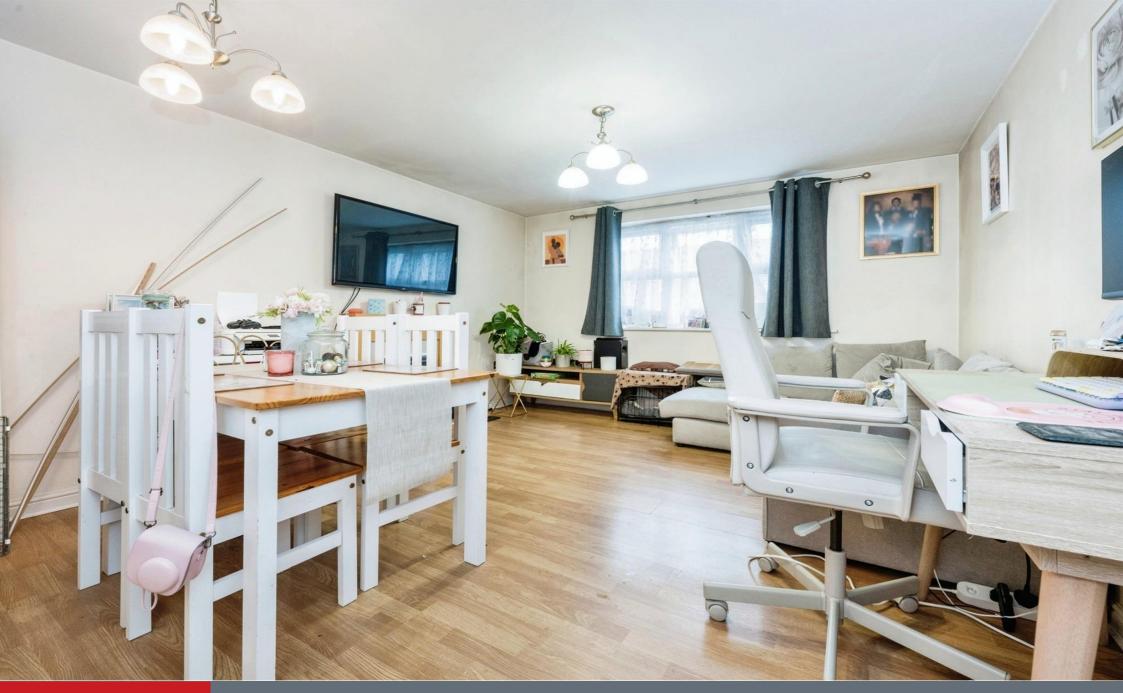

### Lounge

15' 1" x 12' (4.60m x 3.66m)

The spacious lounge/diner is perfect for entertaining guests or simply relaxing after a long day. The modern bathroom is tastefully designed, featuring contemporary fixtures and fittings. Additionally, this apartment offers the added convenience of an allocated parking space, ensuring residents never have to worry about finding a place to park their vehicle.