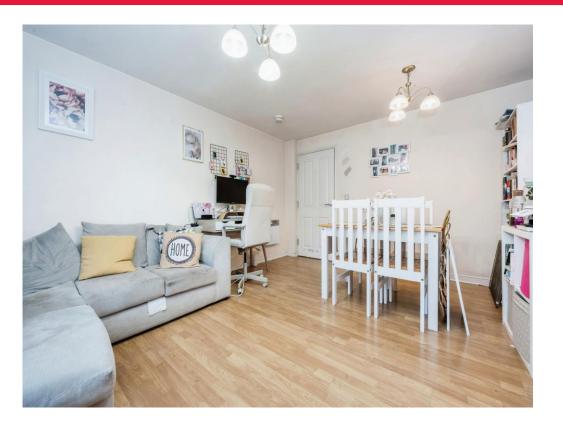

The spacious lounge/diner is perfect for entertaining guests or simply relaxing after a long day. The modern bathroom is tastefully designed, featuring contemporary fixtures and fittings. Additionally, this apartment offers the added convenience of an allocated parking space, ensuring residents never have to worry about finding a place to park their vehicle.

### Lounge

15' 1" x 12' (4.60m x 3.66m)