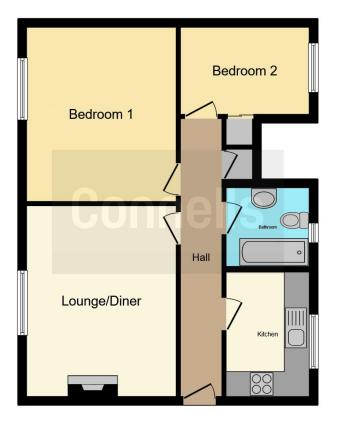

### **Entrance Hall**

### Lounge

15' 1" x 12' (4.60m x 3.66m)

#### **Kicthen**

9'8" x 6'2" (2.95m x 1.88m)

# **Bedroom One**

13' 8" x 10' 2" ( 4.17m x 3.10m )

## **Bedroom Two**

10' 3" x 6' 10" ( 3.12m x 2.08m )

#### Bathroom

External

Parking

Residential Sales & Lettings | Mortgage Services | Conveyancing | Surveyors | Land & New Homes

To view this property please contact Connells on