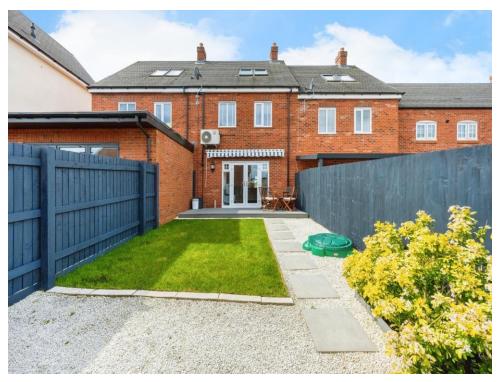

Outside, the property features an enclosed rear garden, providing a private outdoor space for residents to enjoy. Whether it's gardening, hosting barbecues, or simply unwinding in the fresh air, this garden offers endless possibilities. The property also includes a garage and parking facilities, ensuring convenience and security for homeowners with vehicles.

## **Bathroom**

**External** 

Rear Garden