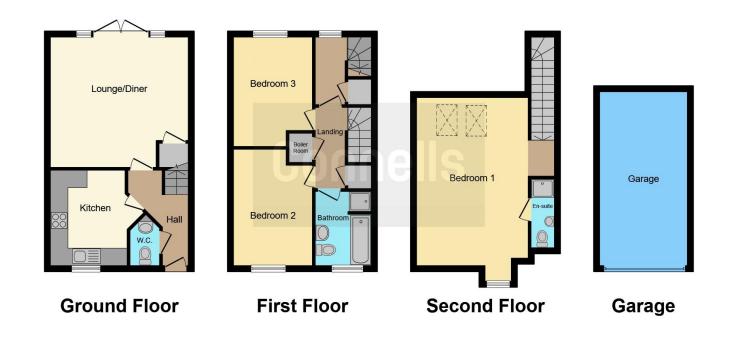

## **Property Description**

The David Wilson development in Kempston is a highly sought-after residential area known for its spacious living space internally. This impressive property offers a well-equipped kitchen, great for preparing delicious meals and entertain guests with ease. The comfortable lounge/diner provides a cozy space for relaxation and dining, creating the perfect atmosphere for quality time with family & friends. Air conditioning units are installed on the ground & top floor.

On the first floor, you'll find two double bedrooms, providing ample space for residents & guests. The family bathroom on this floor offers convenience and functionality, featuring modern fixtures & fittings. The master bedroom, located on the top floor, offers privacy and tranquillity, with the added convenience of an ensuite bathroom.

Outside, the property features an enclosed rear garden, providing a private outdoor space for residents to enjoy. Whether it's gardening, hosting barbecues, or simply unwinding in the fresh air, this garden offers endless possibilities. The property also includes a garage and parking facilities, ensuring convenience and security for homeowners with vehicles.

### **Entrance Hall**

### Cloakroom

# Lounge

15' 7" Max x 14' 7" ( 4.75m Max x 4.45m )

### Kitchen

10' 9" x 10' 3" Max ( 3.28m x 3.12m Max )

### First Floor

# Landing

## **Bedroom One**

20' 9" Max x 15' 5" Max ( 6.32 m Max x 4.70 m Max )

## **Ensuite**

# **Bedroom Two**

12' 2" x 8' 8" ( 3.71m x 2.64m )

# **Bedroom Three**

13' 4" Max x 9' 1" ( 4.06m Max x 2.77m )

## **Bathroom**

**External** 

Rear Garden

# **Parking**

Residential Sales & Lettings | Mortgage Services | Conveyancing | Surveyors | Land & New Homes

This floor plan is for illustrative purposes only. It is not drawn to scale. Any measurements, floor areas (including any total floor area), openings and orientation are approximate. No details are guaranteed, they cannot be relied upon for any purpose and they do not form part of any agreement. No liability is taken for any error, omission or misstatement. A party must rely upon its own inspection(s). Powered by www.focalagent.com