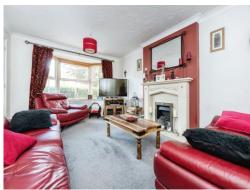

As you enter the home, you are greeted by a cozy lounge area, perfect for relaxing and unwinding after a long day. The separate dining room provides an ideal space for hosting dinner parties and entertaining guests. The kitchen/breakfast room provides ample storage space.