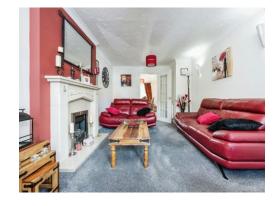

As you enter the home, you are greeted by a cozy lounge area, perfect for relaxing and unwinding after a long day. The separate dining room provides an ideal space for hosting dinner parties and entertaining guests. The kitchen/breakfast room provides ample storage space.