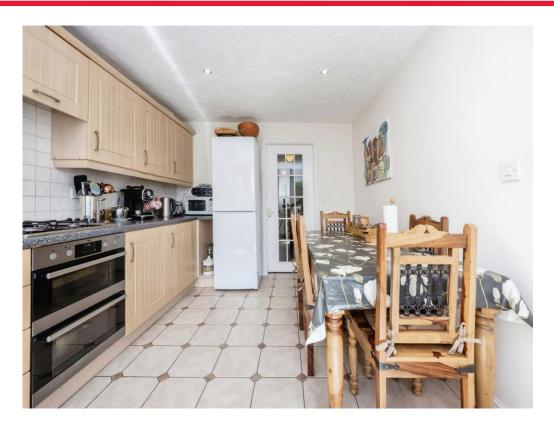

As you enter the home, you are greeted by a cozy lounge area, perfect for relaxing and unwinding after a long day. The separate dining room provides an ideal space for hosting dinner parties and entertaining guests. The kitchen/breakfast room provides ample storage space.