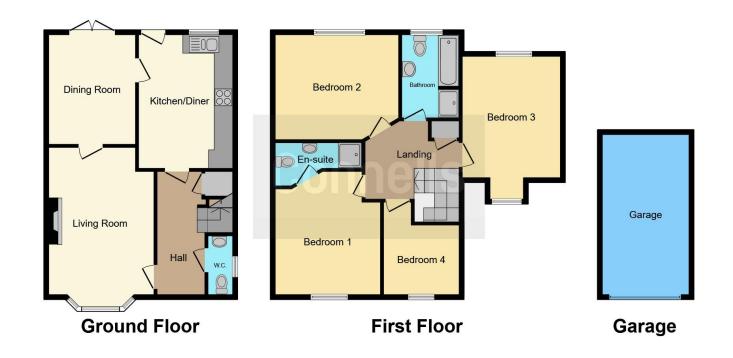

| Entrance Hall                                                   | External         |
|-----------------------------------------------------------------|------------------|
| Cloakroom                                                       | Rear Garden      |
| <b>Lounge</b> 18' 11" x 11' 2" ( 5.77m x 3.40m )                | Parking          |
| <b>Dining Room</b><br>11' 8" x 9' 3" ( 3.56m x 2.82m )          | Garage & Carport |
| <b>Kitchen</b> 14' 11" x 9' 11" ( 4.55m x 3.02m )               |                  |
| First Floor                                                     |                  |
| Landing                                                         |                  |
| <b>Bedroom One</b><br>13' 4" x 11' 2" Max ( 4.06m x 3.40m Max ) |                  |
| Ensuite                                                         |                  |
| <b>Bedroom Two</b> 13' x 11' 3" ( 3.96m x 3.43m )               |                  |
| Bedroom Three                                                   |                  |

12' 9" x 10' 5" ( 3.89m x 3.17m )

10' 1" x 8' 2" ( 3.07m x 2.49m )

**Bedroom Four** 

Bathroom

Residential Sales & Lettings | Mortgage Services | Conveyancing | Surveyors | Land & New Homes

This floor plan is for illustrative purposes only. It is not drawn to scale. Any measurements, floor areas (including any total floor area), openings and orientation are approximate. No details are guaranteed, they cannot be relied upon for any purpose and they do not form part of any agreement. No liability is taken for any error, omission or misstatement. A party must rely upon its own inspection(s). Powered by www.focalagent.com