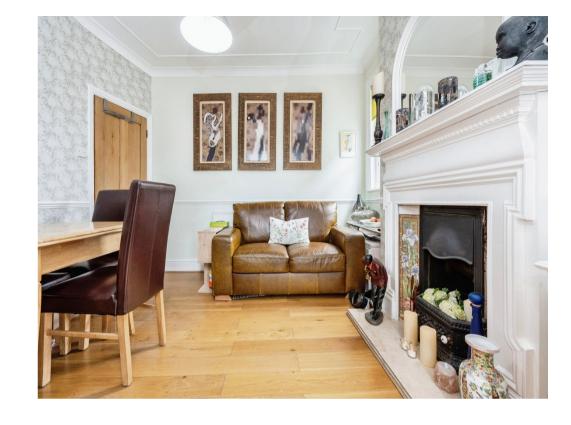

lso access to the loft. The property is fully double glazed and has gas central heating.

Externally there is a paved frontage with brick wall borders and to the rear there is a lovely mature private rear garden mainly laid to lawn with timber fencing and shrub borders. There is an external light and tap.

This property is offered in very good condition so therefore ready to move into so call early to avoid disappointment.

### **Entrance Hall**

# Lounge

10' 5" x 10' (3.17m x 3.05m)

# **Dining Room**

13' 1" x 7' 7" ( 3.99m x 2.31m )

#### First Floor

# Landing

### **Bedroom One**

13' 3" x 10' 6" ( 4.04m x 3.20m )

## **Bedroom Two**

11' 5" x 8' 2" ( 3.48m x 2.49m )

# **Bedroom Three**

7' 5" x 6' 2" ( 2.26m x 1.88m )

# **Bathroom**

**External** 

Front Garden

**Rear Garden** 

















Residential Sales & Lettings | Mortgage Services | Conveyancing | Surveyors | Land & New Homes



This floor plan is for illustrative purposes only. It is not drawn to scale. Any measurements, floor areas (including any total floor area), openings and orientation are approximate. No details are guaranteed, they cannot be relied upon for any purpose and they do not form part of any agreement. No liability is taken for any error, omission or misstatement. A party must rely upon its own inspection(s). Powered by www.focalagent.com

To view this property please contact Connells on

T 01234 345 303 E bedford@connells.co.uk

42 Allhallows
BEDFORD MK40 1LN

EPC Rating: D

view this property online connells.co.uk/Property/BED311675







1. MONEY LAUNDERING REGULATIONS Intending p