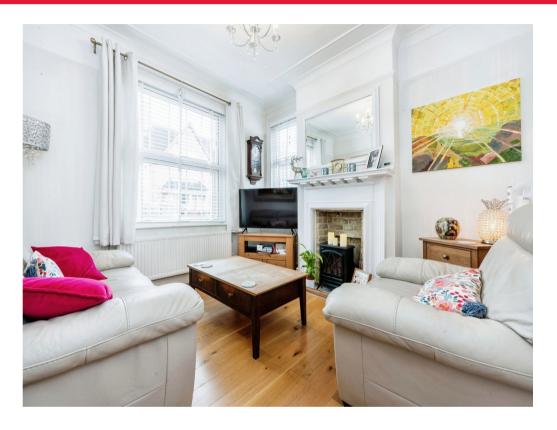

Connells

Chapel Close Bedford

# Chapel Close Bedford MK41 0DR





# **Property Description**

Approached via a low maintenance gated frontage is this attractive three bedroom property. On the ground floor the property comprises of an entrance hall with a separate lounge, separate dining room, separate refitted kitchen with access to the rear garden and to the rear is the fully tiled three-piece downstairs bathroom with a window.

On the first floor there are three bedrooms and a separate toilet. There is also access to the loft. The property is fully double glazed and has gas central heating.

Externally there is a paved frontage with brick wall borders and to the rear there is a lovely mature private rear garden mainly laid to lawn with timber fencing and shrub borders. There is an external light and tap.

This property is offered in very good condi