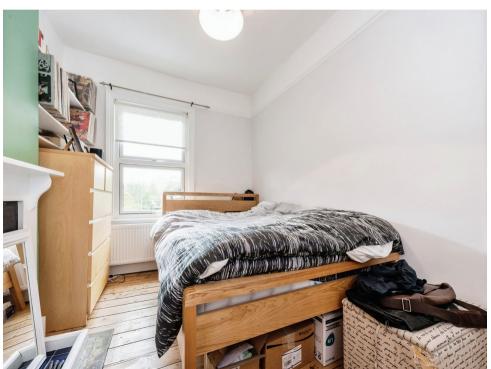

### **Bedroom One**

13' 3" x 10' 6" ( 4.04m x 3.20m )

## **Bedroom Two**

11' 5" x 8' 2" ( 3.48m x 2.49m )

# **Bedroom Three**

7' 5" x 6' 2" ( 2.26m x 1.88m )