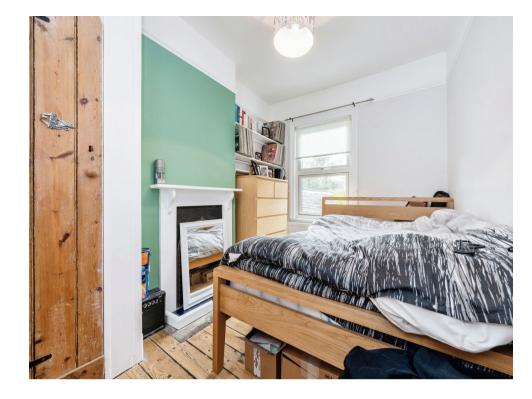

## **Bedroom Two**

11' 5" x 8' 2" ( 3.48m x 2.49m )

# **Bedroom Three**

7' 5" x 6' 2" ( 2.26m x 1.88m )