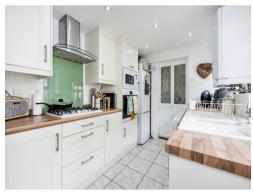

# **Property Description**

Approached via a low maintenance gated frontage is this attractive three bedroom property. On the ground floor the property comprises of an entrance hall with a separate lounge, separate dining room, separate refitted kitchen with access to the rear garden and to the rear is the fully tiled three-piece downstairs bathroom with a window.