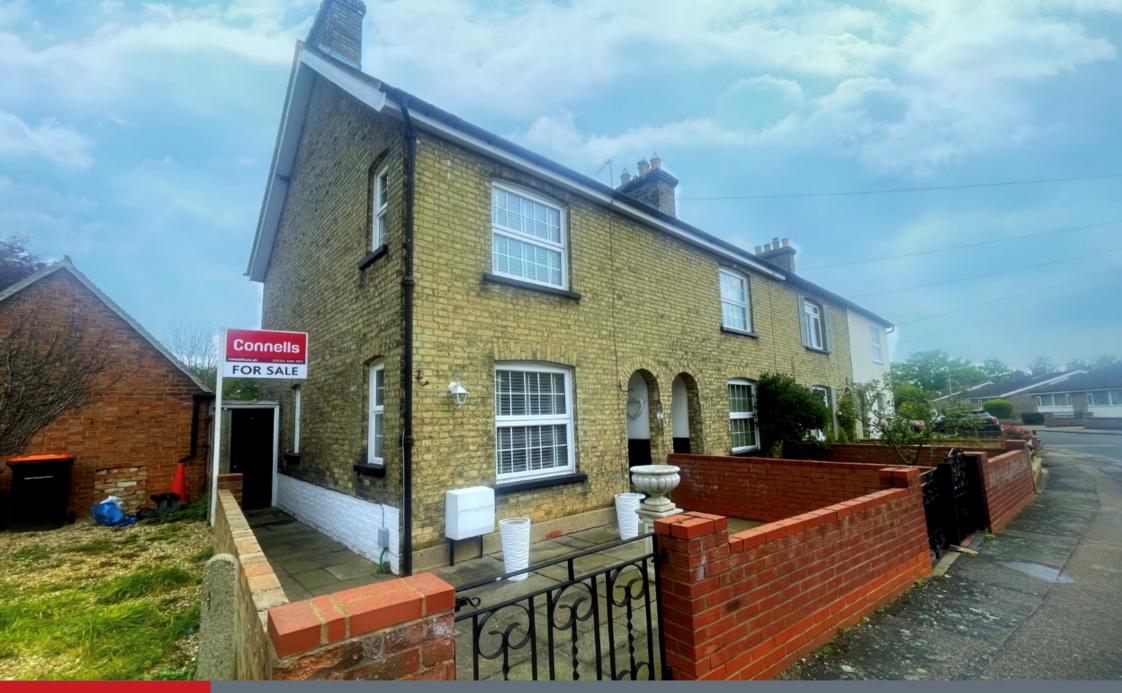

# **Property Description**

Approached via a low maintenance gated frontage is this attractive three bedroom property. On the ground floor the property comprises of an entrance hall with a separate lounge, separate dining room, separate refitted kitchen with access to the rear garden and to the rear is the fully tiled three-piece downstairs bathroom with a window.

On the first floor there are three bedrooms and a separate toilet. There is also access to the loft. The property is fully double glazed and has gas central heating.

Externally there is a paved frontage with brick wall borders and to the rear there is a lovely mature private rear garden mainly laid to lawn with timber fencing and shrub borders. There is an external light and tap.

This property is offered in very good condition so therefore ready to move into so call early to avoid disappointment.