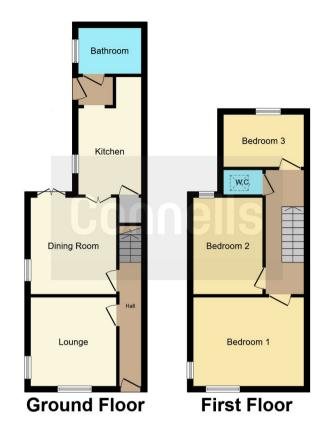

# **Property Description**

Approached via a low maintenance gated frontage is this attractive three bedroom property. On the ground floor the property comprises of an entrance hall with a separate lounge, separate dining room, separate refitted kitchen with access to the rear garden and to the rear is the fully tiled three-piece downstairs bathroom with a window.

On the first floor there are three bedrooms and a separate toilet. There is also access to the loft. The property is fully double glazed and has gas central heating.

Externally there is a paved frontage with brick wall borders and to the rear there is a lovely mature private rear garden mainly laid to lawn with timber fencing and shrub borders. There is an external light and tap.

# **Bathroom**

**External** 

Front Garden

**Rear Garden** 

Residential Sales & Lettings | Mortgage Services | Conveyancing | Surveyors | Land & New Homes

This floor plan is for illustrative purposes only. It is not drawn to scale. Any measurements, floor areas (including any total floor area), openings and orientation are approximate. No details are guaranteed, they cannot be relied upon for any purpose and they do not form part of any agreement. No liability is taken for any error, omission or misstatement. A party must rely upon its own inspection(s). Powered by www.focalagent.com