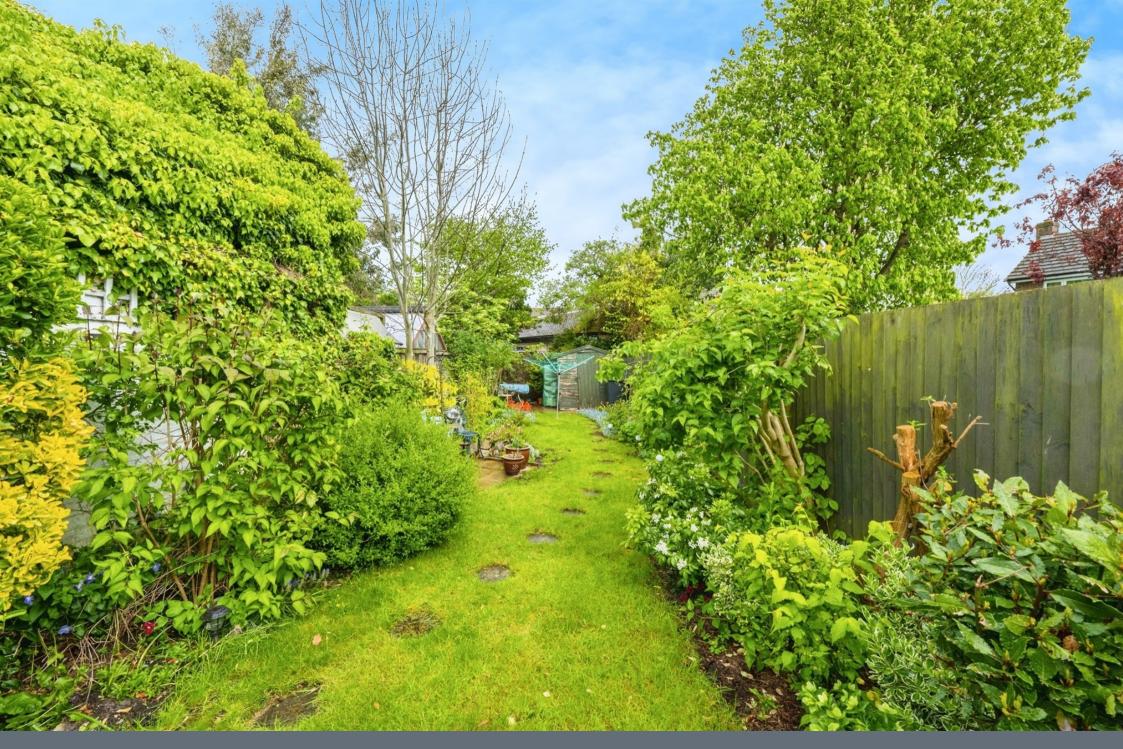

On the first floor there are three bedrooms and a separate toilet. There is also access to the loft. The property is fully double glazed and has gas central heating.

Externally there is a paved frontage with brick wall borders and to the rear there is a lovely mature private rear garden mainly laid to lawn with timber fencing and shrub borders. There is an external light and tap.

# **Bathroom**

**External** 

Front Garden

**Rear Garden** 

Residential Sales & Lettings | Mortgage Services | Conveyancing | Surveyors | Land & New Homes

This floor plan is for illustrative purposes only. It is not drawn to scale. Any measurements, floor areas (including any total floor area), openings and orientation are approximate. No details are guaranteed, they cannot be relied upon for any purpose and they do not form part of any agreement. No liability is taken for any error, omission or misstatement. A party must rely upon its own inspection(s). Powered by www.focalagent.com