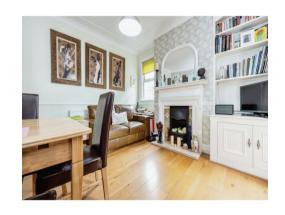

# Lounge

10' 5" x 10' (3.17m x 3.05m)

# **Dining Room**

13' 1" x 7' 7" ( 3.99m x 2.31m )