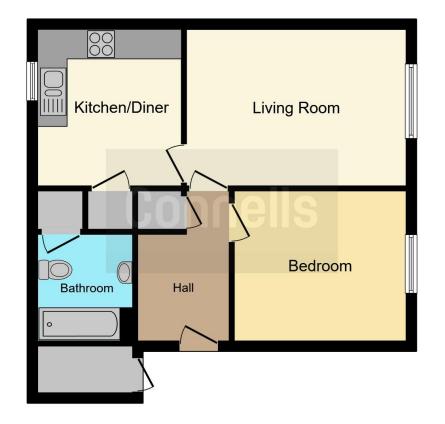

# **Property Description**

\*\*\*CENTRAL BEDFORD\*\*\* \*\*\*WALKING DISTANCE TO THE HOSPITAL\*\*\* \*\*\*CLOSE TO LOCAL AMENITIES AND SUPERMARKET\*\*\*

Perfectly located close to local amenities and within walking distance to Bedford Hospital is this well presented 1 bedroom flat. The property comprises of an entrance hall, kitchen, lounge, 1 bedroom, family bathroom and allocated parking.

#### **Entrance Hall**

Lounge 14' 11" x 10' 5" ( 4.55m x 3.17m )

#### **Kitchen**

10' 5" x 9' 7" ( 3.17m x 2.92m )

## **Bedroom One**

11' 5" x 9' 10" ( 3.48m x 3.00m )

Bathroom

## External

#### Parking

Residential Sales & Lettings | Mortgage Services | Conveyancing | Surveyors | Land & New Homes

To view this property please contact Connells on