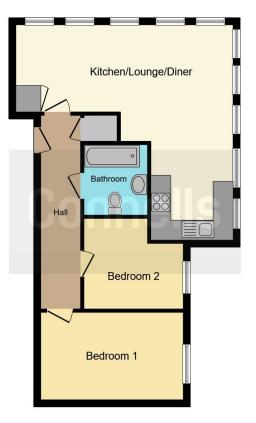

# **Entrance Hall**

Lounge/Kitchen/Diner 21' 4" Max x 21' 3" Max ( 6.50m Max x 6.48m Max )

**Bedroom One** 14' Max x 8' 6" Max ( 4.27m Max x 2.59m Max )

**Bedroom Two** 9' 8" x 7' 3" ( 2.95m x 2.21m )

Bathroom