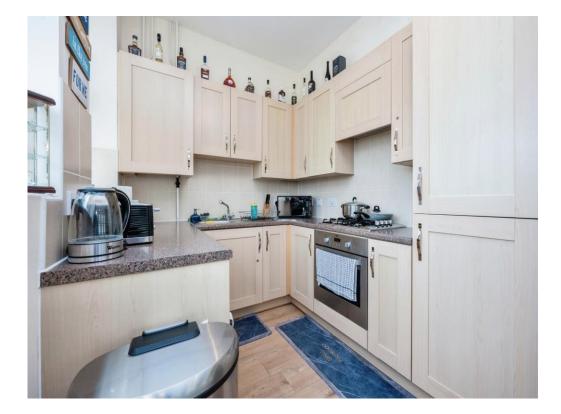

#### \*\*\*TOP FLOOR APARTMENT\*\*\*

The New Cardington Development offers a truly luxurious living experience with its top floor apartment featuring stunning dual aspect views. The spacious and beautifully presented L-shaped lounge/kitchen/diner is ideal for hosting guests and enjoying meals with loved ones. The two bedrooms provide plenty of space for rest and relaxation, while the family bathroom offers a modern and stylish retreat.

# **Entrance Hall**

Lounge/Kitchen/Diner 21' 4" Max x 21' 3" Max ( 6.50m Max x 6.48m Max )

**Bedroom One** 14' Max x 8' 6" Max ( 4.27m Max x 2.59m Max )

**Bedroom Two** 9' 8" x 7' 3" ( 2.95m x 2.21m )

Bathroom