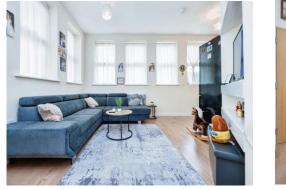

#### \*\*\*TOP FLOOR APARTMENT\*\*\*

The New Cardington Development offers a truly luxurious living experience with its top floor apartment featuring stunning dual aspect views. The spacious and beautifully presented L-shaped lounge/kitchen/diner is ideal for hosting guests and enjoying meals with loved ones. The two bedrooms provide plenty of space for rest and relaxation, while the family bathroom offers a modern and stylish retreat.

# **Entrance Hall**

Lounge/Kitchen/Diner 21' 4" Max x 21' 3" Max ( 6.50m Max x 6.48m Max )

**Bedroom One** 14' Max x 8' 6" Max ( 4.27m Max x 2.59m Max )

**Bedroom Two** 9' 8" x 7' 3" ( 2.95m x 2.21m )

Bathroom