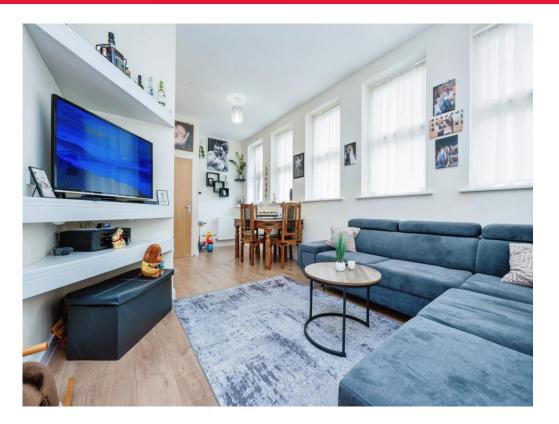

#### \*\*\*TOP FLOOR APARTMENT\*\*\*

The New Cardington Development offers a truly luxurious living experience with its top floor apartment featuring stunning dual aspect views. The spacious and beautifully presented L-shaped lounge/kitchen/diner is ideal for hosting guests and enjoying meals with loved ones. The two bedrooms provide plenty of space for rest and relaxation, while the family bathroom offers a modern and stylish retreat.

# **Entrance Hall**

Lounge/Kitchen/Diner 21' 4" Max x 21' 3" Max ( 6.50m Max x 6.48m Max )

**Bedroom One** 14' Max x 8' 6" Max ( 4.27m Max x 2.59m Max )

**Bedroom Two** 9' 8" x 7' 3" ( 2.95m x 2.21m )

Bathroom