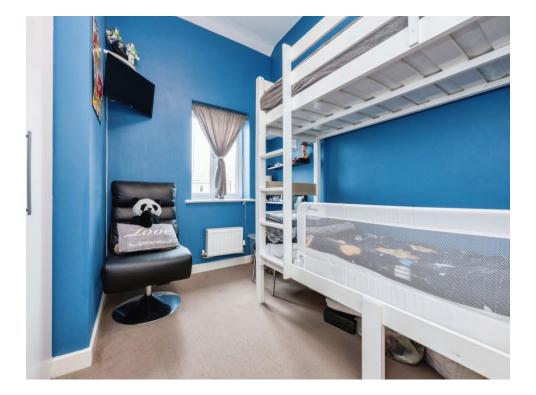

#### \*\*\*TOP FLOOR APARTMENT\*\*\*

The New Cardington Development offers a truly luxurious living experience with its top floor apartment featuring stunning dual aspect views. The spacious and beautifully presented L-shaped lounge/kitchen/diner is ideal for hosting guests and enjoying meals with loved ones. The two bedrooms provide plenty of space for rest and relaxation, while the family bathroom offers a modern and stylish retreat.

# **Entrance Hall**

Lounge/Kitchen/Diner 21' 4" Max x 21' 3" Max ( 6.50m Max x 6.48m Max )

**Bedroom One** 14' Max x 8' 6" Max ( 4.27m Max x 2.59m Max )

**Bedroom Two** 9' 8" x 7' 3" ( 2.95m x 2.21m )

Bathroom