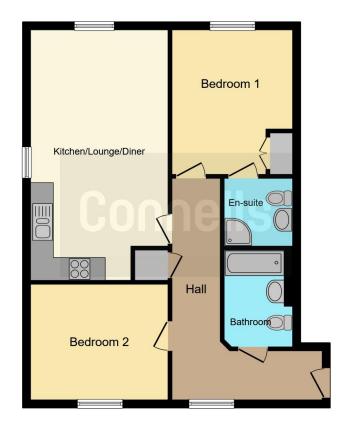

# **Property Description**

Located on the second floor of this small private development is this beautifully presented two double bedroom flat offering approximately 742 sq ft of accommodation with family bathroom and en-suite to master bedroom. The property comprises of a spacious open-plan lounge kitchen area, a family bathroom and an en-suite shower room accessed via the master bedroom. Both bedrooms are doubles in size and bedroom 1 has the added benefit of built in wardrobes. This property is very well presented by the current owners so therefore ready to move into. Externally there is allocated parking for one vehicle.

## Lounge/kitchen

21' 6" x 11' 5" ( 6.55m x 3.48m )

## **Bedroom One**

12' 4" Max x 10' 6" ( 3.76m Max x 3.20m )

#### **Ensuite**

## **Bedroom Two**

11' 6" x 10' (3.51m x 3.05m)

#### **Bathroom**

Residential Sales & Lettings | Mortgage Services | Conveyancing | Surveyors | Land & New Homes

This floor plan is for illustrative purposes only. It is not drawn to scale. Any measurements, floor areas (including any total floor area), openings and orientation are approximate. No details are guaranteed, they cannot be relied upon for any purpose and they do not form part of any agreement. No liability is taken for any error, omission or misstatement. A party must rely upon its own inspection(s). Powered by www.focalagent.com