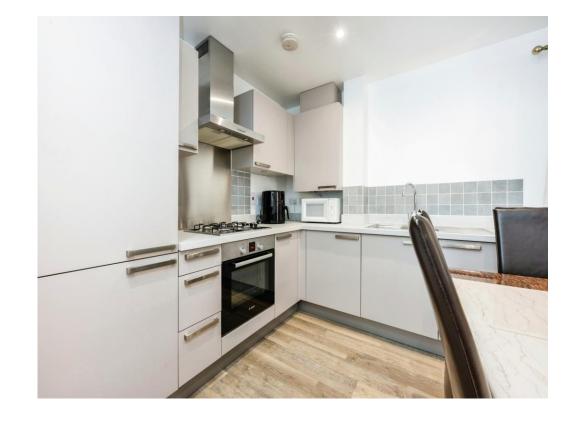

small private development is this beautifully presented two double bedroom flat offering approximately 742 sq ft of accommodation with family bathroom and en-suite to master bedroom. The property comprises of a spacious open-plan lounge kitchen area, a family bathroom and an en-suite shower room accessed via the master bedroom. Both bedrooms are doubles in size and bedroom 1 has the added benefit of built in wardrobes. This property is very well presented by the current owners so therefore ready to move into. Externally there is allocated parking for one vehicle.

#### **Entrance Porch**

## Lounge/kitchen

21' 6" x 11' 5" ( 6.55m x 3.48m )

## **Bedroom One**

12' 4" Max x 10' 6" ( 3.76m Max x 3.20m )

#### **Ensuite**

## **Bedroom Two**

11' 6" x 10' (3.51m x 3.05m)

#### **Bathroom**

















Residential Sales & Lettings | Mortgage Services | Conveyancing | Surveyors | Land & New Homes



This floor plan is for illustrative purposes only. It is not drawn to scale. Any measurements, floor areas (including any total floor area), openings and orientation are approximate. No details are guaranteed, they cannot be relied upon for any purpose and they do not form part of any agreement. No liability is taken for any error, omission or misstatement. A party must rely upon its own inspection(s). Powered by www.focalagent.com

To view this property please contact Connells on

T 01234 345 303 E bedford@connells.co.uk

42 Allhallows
BEDFORD MK40 1LN

EPC Rating: B

## view this property online connells.co.uk/Property/BED311582

This is a Leasehold property with details as f