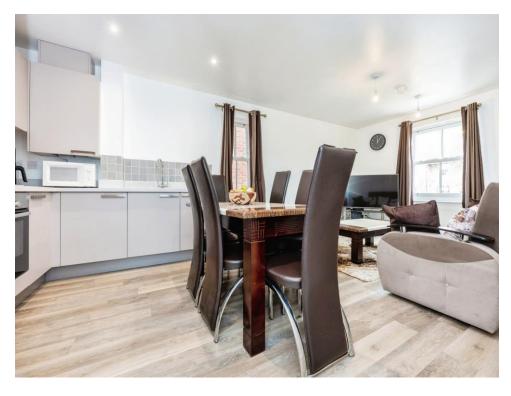

private development is this beautifully presented two double bedroom flat offering approximately 742 sq ft of accommodation with family bathroom and en-suite to master bedroom. The property comprises of a spacious open-plan lounge kitchen area, a family bathroom and an en-suite shower room accessed via the master bedroom. Both bedrooms are doubles in size and bedroom 1 has the added benefit of built in wardrobes. This property is very well presented by the current owners so therefore ready to move into. Externally there is allocated parking for one vehicle.

#### **Entrance Porch**

## Lounge/kitchen

21' 6" x 11' 5" ( 6.55m x 3.48m )

## **Bedroom One**

12' 4" Max x 10' 6" ( 3.76m Max x 3.20m )

#### **Ensuite**

## **Bedroom Two**

11' 6" x 10' (3.51m x 3.05m)

#### **Bathroom**

















Residential Sales & Lettings | Mortgage Services | Conveyancing | Surveyors | Land & New Homes



This floor plan is for illustrative purposes only. It is not drawn to scale. Any measurements, floor areas (including any total floor area), openings and orientation are approximate. No details are guaranteed, they cannot be relied upon for any purpose and they do not form part of any agreement. No liability is taken for any error, omission or misstatement. A party must rely upon its own inspection(s). Powered by www.focalagent.com

To view this property please contact Connells on

T 01234 345 303 E bedford@connells.co.uk

42 Allhallows
BEDFORD MK40 1LN

EPC Rating: B

## view this property online connells.co.uk/Property/BED311582

This is a Leasehold property with details as follows