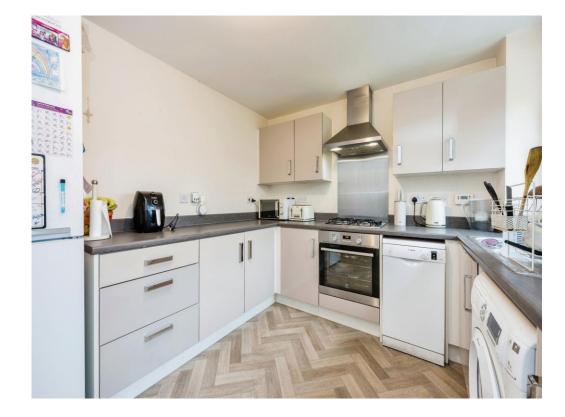

**Kitchen** 14' 4" Max x 9' 5" Max ( 4.37m Max x 2.87m Max )

**First Floor** 

Landing

Bedroom One 16' 9" Max x 11' 5" Max ( 5.11m Max x 3.48m Max )

Ensuite

Bedroom Two 12' 9" Max x 12' 8" Max ( 3.89m Max x 3.86m Max )