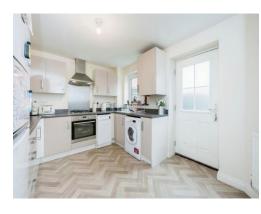

**Kitchen** 14' 4" Max x 9' 5" Max ( 4.37m Max x 2.87m Max )

**First Floor** 

Landing

Bedroom One 16' 9" Max x 11' 5" Max ( 5.11m Max x 3.48m Max )

Ensuite

Bedroom Two 12' 9" Max x 12' 8" Max ( 3.89m Max x 3.86m Max )