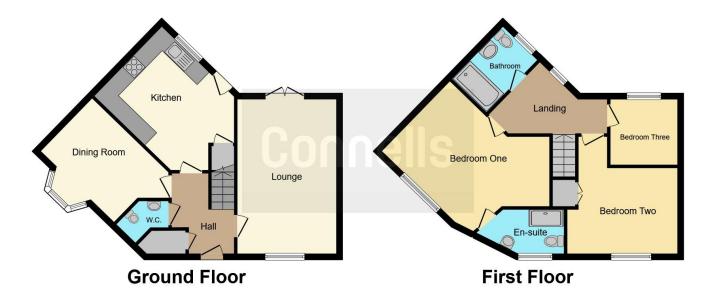

### \*\*\*GREAT ACCESS TO ROAD LINKS\*\*\*

Connells are excited to introduce to the market this well presented spacious 3 bedrooms semi-detached property located in the popular Bedford Meadows development in Kempston. Internally the property comprises of entrance hall, downstairs W/C, kitchen, dining room, lounge, 3 bedrooms, en-suite to master bedroom and family bathroom.

Bedroom Three 7' 6" x 7' 5" ( 2.29m x 2.26m )

Bathroom

External

Front Garden

Residential Sales & Lettings | Mortgage Services | Conveyancing | Surveyors | Land & New Homes

This floor plan is for illustrative purposes only. It is not drawn to scale. Any measurements, floor areas (including any total floor area), openings and orientation are approximate. No details are guaranteed, they cannot be relied upon for any purpose and they do not form part of any agreement. No liability is taken for any error, omission or misstatement. A party must rely upon its own inspection(s). Powered by www.focalagent.com