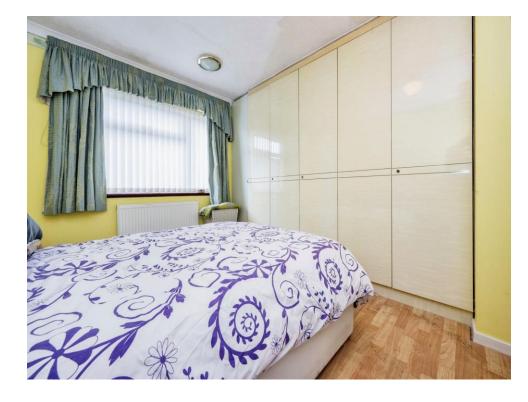

## **Bedroom One**

12' 4" To wardrobe door x 8' 4" ( 3.76m To wardrobe door x 2.54m )