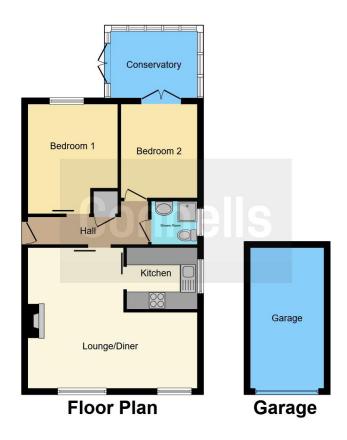

# Lounge/diner

19' 5" Max x 16' 4" Max ( 5.92m Max x 4.98m Max )

#### Kitchen

8' 4" x 7' 2" ( 2.54m x 2.18m )

## **Bedroom One**

12' 4" To wardrobe door x 8' 4" ( 3.76m To wardrobe door x 2.54m )

## **Bedroom Two**

10' 6" x 8' 7" ( 3.20m x 2.62m )

**Wet Room** 

**External** 

**Front Garden** 

Rear Garden

**Driveway** 

**Detached Single Garage** 

Residential Sales & Lettings | Mortgage Services | Conveyancing | Surveyors | Land & New Homes

This floor plan is for illustrative purposes only. It is not drawn to scale. Any measurements, floor areas (including any total floor area), openings and orientation are approximate. No details are guaranteed, they cannot be relied upon for any purpose and they do not form part of any agreement. No liability is taken for any error, omission or misstatement. A party must rely upon its own inspection(s). Powered by www.focalagent.com