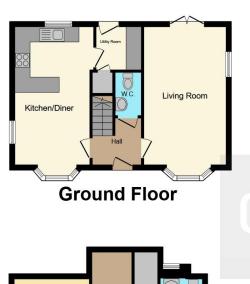

#### **Entrance Hall**

Cloakroom

# Lounge

19' 3" Max into bay x 10' 7" ( 5.87m Max into bay x 3.23m )

#### Kitchen/diner

19' 4" Max into bay x 9' 6" ( 5.89m Max into bay x 2.90m )

### **Utlity Room**

6' 2" x 5' 10" ( 1.88m x 1.78m )