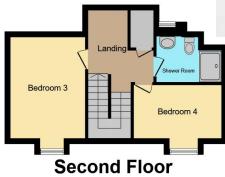

#### **Second Floor**

#### **Bedroom Three**

14' 5" Max x 9' 8" ( 4.39m Max x 2.95m )

#### **Bedroom Four**

11' 5" x 8' 2" Max ( 3.48m x 2.49m Max )

#### **Shower Room**

External

Rear Garden