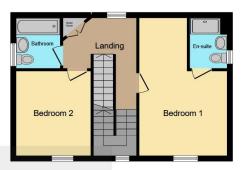

#### **First Floor**

# Landing

#### **Bedroom One**

17' 10" Max into wardrobe x 11' 4" ( 5.44m Max into wardrobe x 3.45m )

#### **Ensuite**

#### **Bedroom Two**

11' x 9' 9" ( 3.35m x 2.97m )

#### **Bathroom**