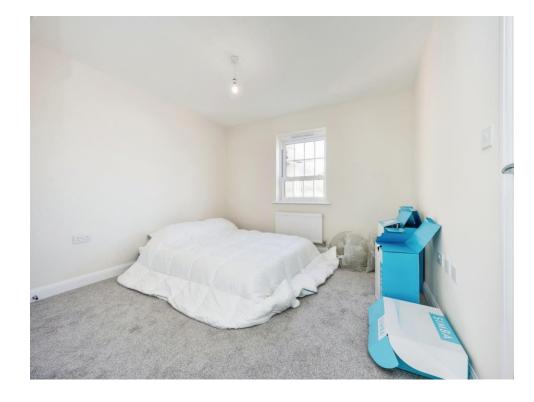

#### **Bedroom One**

17' 10" Max into wardrobe x 11' 4" ( 5.44m Max into wardrobe x 3.45m )

#### **Bedroom Two**

11' x 9' 9" ( 3.35m x 2.97m )

#### **Bedroom Three**

14' 5" Max x 9' 8" ( 4.39m Max x 2.95m )

#### **Bedroom Four**

11' 5" x 8' 2" Max ( 3.48m x 2.49m Max )