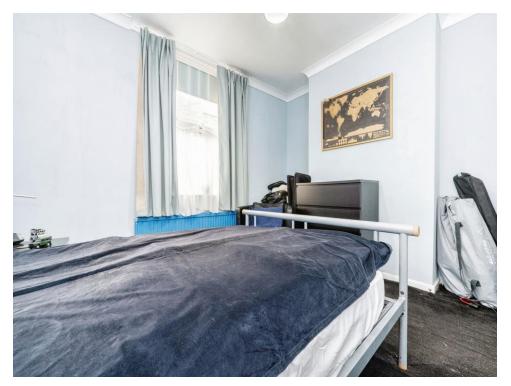

## **Entrance Hall**

Lounge 16' 11" x 14' 2" ( 5.16m x 4.32m )

**Kitchen** 14' 11" x 13' 7" ( 4.55m x 4.14m )

Bedroom One 12' 10" x 8' 6" ( 3.91m x 2.59m )

**Bedroom Two** 12' 10" x 9' 10" ( 3.91m x 3.00m )