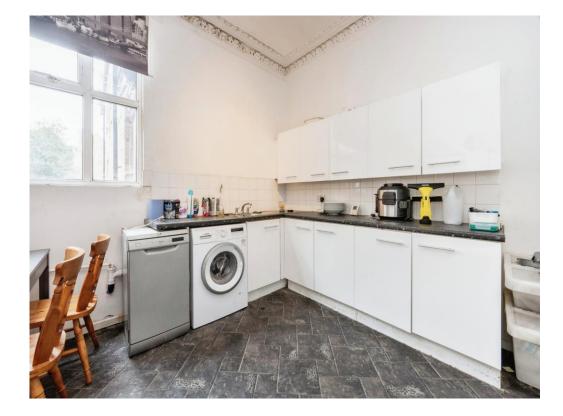

### **Property Description**

\*\*\*GREAT ACCESS TO TRANSPORT LINKS\*\*\*

\*\*\*GROUND FLOOR APARTMENT\*\*\*

Discover this extensive ground floor apartment in the heart of Bedford. With its excellent transport links, you'll have no trouble exploring the surrounding areas. Commuters will appreciate the convenience of a short walk to the train station. Boasting three large double bedrooms, a spacious kitchen/diner, a sizable lounge, and а family bathroom/wetroom, this apartment is much bigger than average with high ceilings which add to a sense of space and offers everything you need.

## **Entrance Hall**

Lounge 16' 11" x 14' 2" ( 5.16m x 4.32m )

**Kitchen** 14' 11" x 13' 7" ( 4.55m x 4.14m )

Bedroom One 12' 10" x 8' 6" ( 3.91m x 2.59m )

**Bedroom Two** 12' 10" x 9' 10" ( 3.91m x 3.00m )