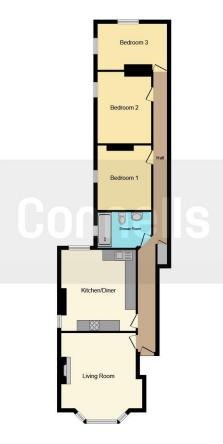

## **Entrance Hall**

Lounge 16' 11" x 14' 2" ( 5.16m x 4.32m )

**Kitchen** 14' 11" x 13' 7" ( 4.55m x 4.14m )

Bedroom One 12' 10" x 8' 6" ( 3.91m x 2.59m )

**Bedroom Two** 12' 10" x 9' 10" ( 3.91m x 3.00m )

Bedrom Three 11' 11" x 9' 8" ( 3.63m x 2.95m )

Bathroom

External

**Communal Garden** 

Residential Sales & Lettings | Mortgage Services | Conveyancing | Surveyors | Land & New Homes

This floorplan is for illustrative purposes only and is not drawn to scale. Measurements, floor-areas, openings and orientations are approximate. They should not be relied upon for any purpose and do not form any part of an agreement. No liability is taken for any error or mis-statement. All parties must rely on their own inspections.