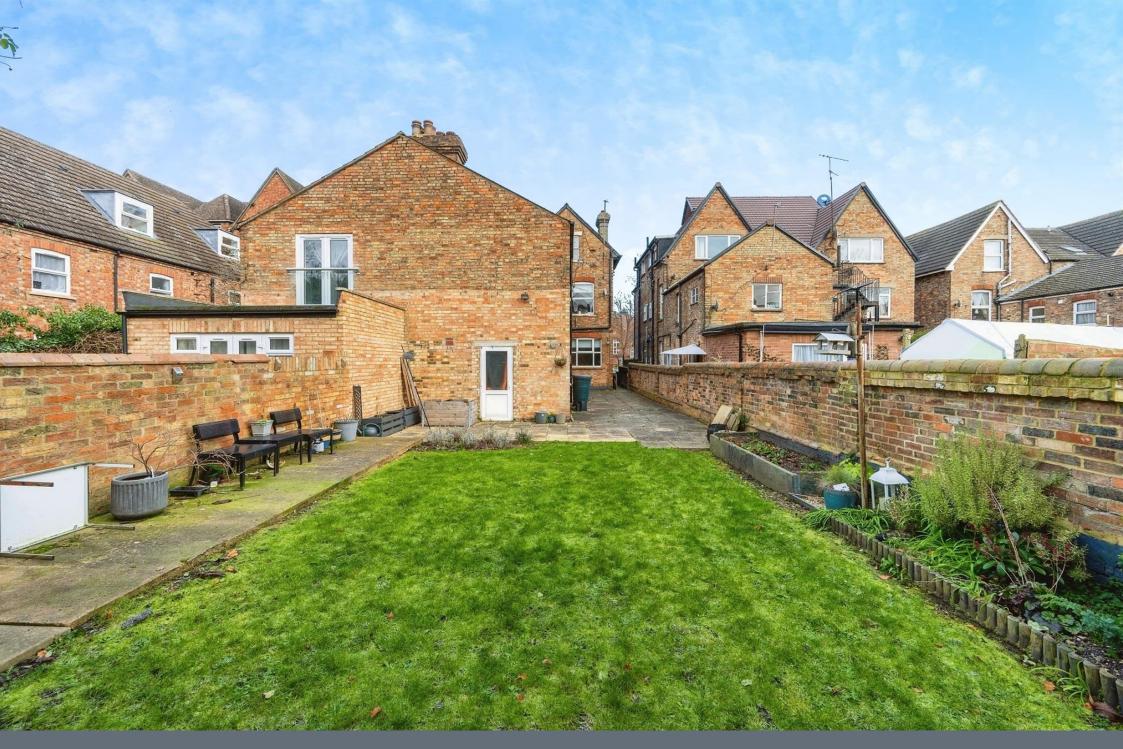

Additionally, you'll have direct access form the back of the apartment to a shared garden, perfect for enjoying the outdoors. Situated close to local amenities, this apartment is the ideal place to call home.

Bedrom Three 11' 11" x 9' 8" ( 3.63m x 2.95m )

Bathroom

External

**Communal Garden** 

Residential Sales & Lettings | Mortgage Services | Conveyancing | Surveyors | Land & New Homes

This floorplan is for illustrative purposes only and is not drawn to scale. Measurements, floor-areas, openings and orientations are approximate. They should not be relied upon for any purpose and do not form any part of an agreement. No liability is taken for any error or mis-statement. All parties must rely on their own inspections.