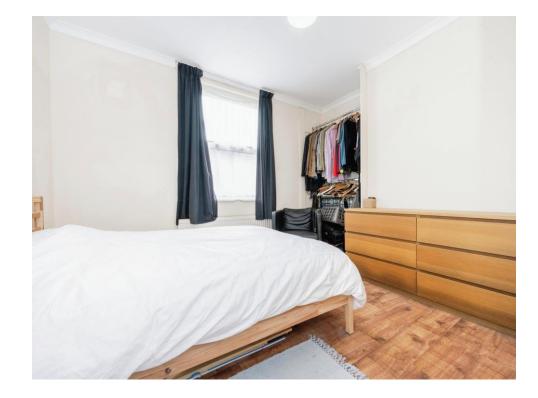

## **Entrance Hall**

Lounge 16' 11" x 14' 2" ( 5.16m x 4.32m )

**Kitchen** 14' 11" x 13' 7" ( 4.55m x 4.14m )

Bedroom One 12' 10" x 8' 6" ( 3.91m x 2.59m )

**Bedroom Two** 12' 10" x 9' 10" ( 3.91m x 3.00m )