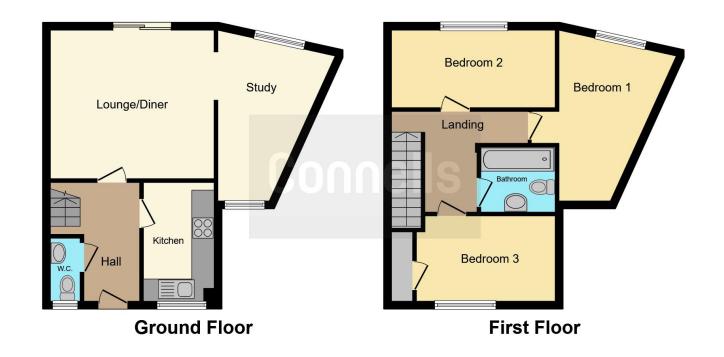

## **Entrance Hall**

## Cloakroom

# Lounge

15' 2" x 9' 10" ( 4.62m x 3.00m )

## Kitchen

 $25^{\circ}$  Max x 12' 8" Max ( 7.62m Max x 3.86m Max )

## **First Floor**

# Landing

## **Bedroom One**

15' 2" Max x 10' 6" Max ( 4.62m Max x 3.20m Max )

## **Bedroom Two**

12' x 7' 8" ( 3.66m x 2.34m )

## **Bedroom Three**

14' 7" x 6' 5" ( 4.45m x 1.96m )

## Bathroom

## Rear Garden

Residential Sales & Lettings | Mortgage Services | Conveyancing | Surveyors | Land & New Homes

This floorplan is for illustrative purposes only and is not drawn to scale. Measurements, floor-areas, openings and orientations are approximate. They should not be relied upon for any purpose and do not form any part of an agreement. No liability is taken for any error or mis-statement. All parties must rely on their own inspections.