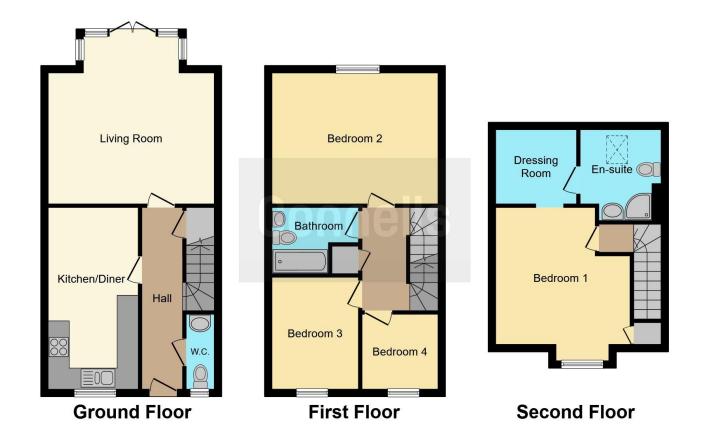

## **Property Description**

\*\*\*WELL PRESENTED THROUGHOUT\*\*\*

\*\*\*POPULAR WIXAMS LOCATION\*\*\*

Connells are pleased to bring to the market this well presented 4 bedroom versatile living town house, located in the popular new development of Wixams. The property is spread over 3 floors and comprises of an entrance hall, downstairs W/C, kitchen/dining room and lounge with patio doors that open out to a beautiful garden. To the first floor are 3 bedrooms and a family bathroom. The master bedroom spreads across the top floor and further benefits from a dressing area and 3 piece en-suite.

| Entrance Hall                                        | External    |
|------------------------------------------------------|-------------|
| Cloakroom                                            | Rear Garden |
| <b>Lounge</b> 15' 7" x 15' 7" ( 4.75m x 4.75m )      | Parking     |
| <b>Kitchen/diner</b><br>16' 10" x 8' (5.13m x 2.44m) |             |
| First Floor                                          |             |
| Landing                                              |             |

**Bedroom Two** 

**Bedroom Three** 

**Bedroom Four** 

Bathroom

**Second Floor** 

**Bedroom One** 

**Dressing Area** 

7' 6" x 7' (2.29m x 2.13m)

**Ensuite** 

15' 6" x 12' 2" ( 4.72m x 3.71m )

10' 5" x 8' 2" ( 3.17m x 2.49m )

7' x 6' 11" ( 2.13m x 2.11m )

14' 7" x 11' 8" ( 4.45m x 3.56m )

Residential Sales & Lettings | Mortgage Services | Conveyancing | Surveyors | Land & New Homes

This floorplan is for illustrative purposes only and is not drawn to scale. Measurements, floor-areas, openings and orientations are approximate. They should not be relied upon for any purpose and do not form any part of an agreement. No liability is taken for any error or mis-statement. All parties must rely on their own inspections.