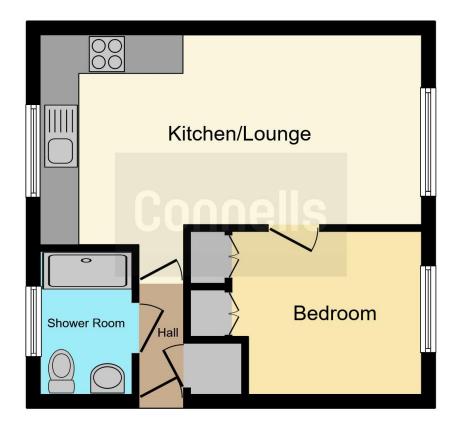

## **Entrance Hall**

Lounge/kitchen

19' 5" x 12' 4" ( 5.92m x 3.76m )

**Bedroom One** 

10' 1" x 8' 6" ( 3.07m x 2.59m )

**Bathroom** 

**External** 

**Parking** 

**Allocated Parking** 

**Visitor Parking** 

This floorplan is for illustrative purposes only and is not drawn to scale. Measurements, floor-areas, openings and orientations are approximate. They should not be relied upon for any purpose and do not form any part of an agreement. No liability is taken for any error or mis-statement. All parties must rely on their own inspections.