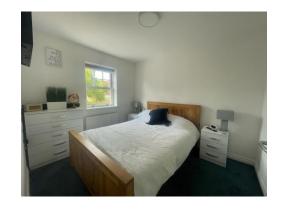

## **Entrance Hall**

Lounge/kitchen

19' 5" x 12' 4" ( 5.92m x 3.76m )

**Bedroom One** 

10' 1" x 8' 6" ( 3.07m x 2.59m )

**Bathroom** 

**External** 

**Parking** 