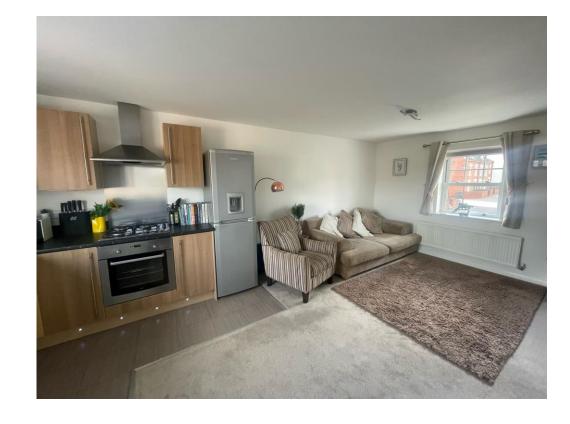

## **Property Description**

Discover the charm of Kempston with this remarkable coach house that boasts a fantastic condition throughout. Step into the inviting entrance hall and be greeted by the open plan lounge/kitchen/diner, perfect for entertaining guests. The property features one spacious bedroom and a well-appointed bathroom. With the added convenience of one allocated parking space and visitor parking, this home is truly a must-see. Don't miss out on the opportunity to view this exceptional property.

## **Entrance Hall**

Lounge/kitchen

19' 5" x 12' 4" ( 5.92m x 3.76m )

**Bedroom One** 

10' 1" x 8' 6" ( 3.07m x 2.59m )

**Bathroom** 

**External** 

**Parking** 