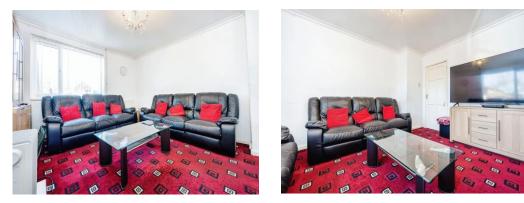

# **Entrance Hall**

Lounge 13' 8" x 12' 5" ( 4.17m x 3.78m )

**Dining Room** 11' 5" x 10' 1" ( 3.48m x 3.07m )

**Kitchen** 10' x 9' 6" ( 3.05m x 2.90m )

**First Floor** 

Landing

Landing

Bedroom One 14' x 9' 11" ( 4.27m x 3.02m )