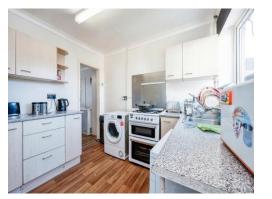

# **Entrance Hall**

Lounge 13' 8" x 12' 5" ( 4.17m x 3.78m )

**Dining Room** 11' 5" x 10' 1" ( 3.48m x 3.07m )

**Kitchen** 10' x 9' 6" ( 3.05m x 2.90m )

**First Floor** 

Landing

Landing

Bedroom One 14' x 9' 11" ( 4.27m x 3.02m )