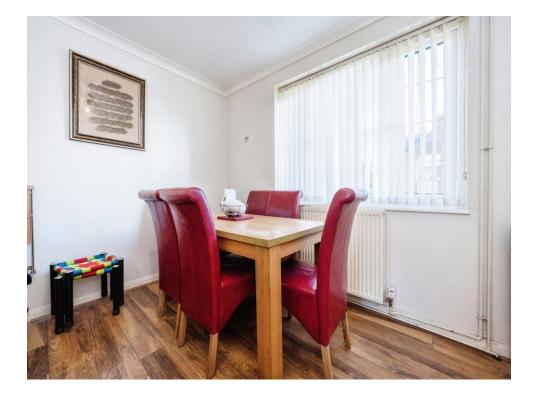

# **Entrance Hall**

Lounge 13' 8" x 12' 5" ( 4.17m x 3.78m )

**Dining Room** 11' 5" x 10' 1" ( 3.48m x 3.07m )

**Kitchen** 10' x 9' 6" ( 3.05m x 2.90m )

**First Floor** 

Landing

Landing

Bedroom One 14' x 9' 11" ( 4.27m x 3.02m )