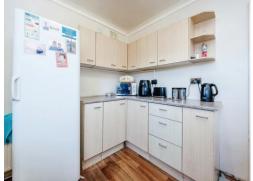

# **Entrance Hall**

Lounge 13' 8" x 12' 5" ( 4.17m x 3.78m )

**Dining Room** 11' 5" x 10' 1" ( 3.48m x 3.07m )

**Kitchen** 10' x 9' 6" ( 3.05m x 2.90m )

**First Floor** 

Landing

Landing

Bedroom One 14' x 9' 11" ( 4.27m x 3.02m )