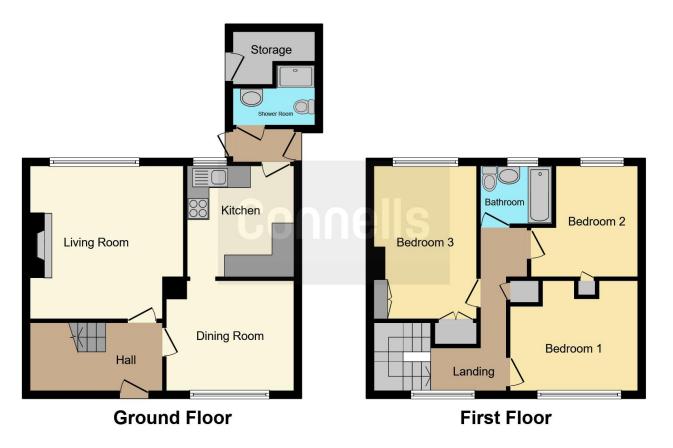

# **Entrance Hall**

Lounge 13' 8" x 12' 5" ( 4.17m x 3.78m )

**Dining Room** 11' 5" x 10' 1" ( 3.48m x 3.07m )

**Kitchen** 10' x 9' 6" ( 3.05m x 2.90m )

**First Floor** 

Landing

Landing

Bedroom One 14' x 9' 11" ( 4.27m x 3.02m )

**Bedroom Two** 11' 5" x 10' (3.48m x 3.05m)

**Bedroom Three** 10' 11" x 9' 7" ( 3.33m x 2.92m )

Bathroom

External

**Rear Garden** 

Parking

Residential Sales & Lettings | Mortgage Services | Conveyancing | Surveyors | Land & New Homes

This floorplan is for illustrative purposes only and is not drawn to scale. Measurements, floor-areas, openings and orientations are approximate. They should not be relied upon for any purpose and do not form any part of an agreement. No liability is taken for any error or mis-statement. All parties must rely on their own inspections.