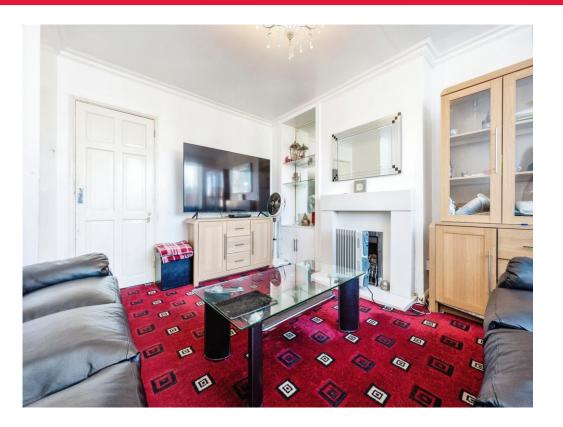

# **Entrance Hall**

Lounge 13' 8" x 12' 5" ( 4.17m x 3.78m )

**Dining Room** 11' 5" x 10' 1" ( 3.48m x 3.07m )

**Kitchen** 10' x 9' 6" ( 3.05m x 2.90m )

**First Floor** 

Landing

Landing

Bedroom One 14' x 9' 11" ( 4.27m x 3.02m )