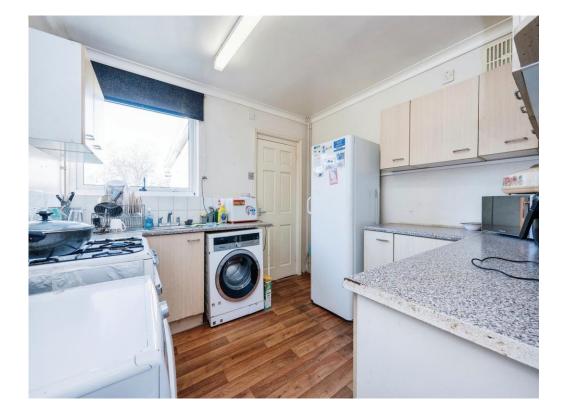

# **Entrance Hall**

Lounge 13' 8" x 12' 5" ( 4.17m x 3.78m )

**Dining Room** 11' 5" x 10' 1" ( 3.48m x 3.07m )

**Kitchen** 10' x 9' 6" ( 3.05m x 2.90m )

**First Floor** 

Landing

Landing

Bedroom One 14' x 9' 11" ( 4.27m x 3.02m )