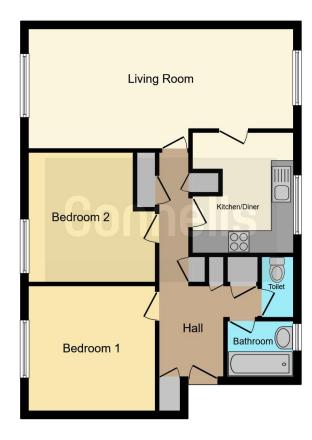

## **Property Description**

Connells are pleased to bring to the market this 2 bedroom apartment located in Kempston. This property comprises of entrance hall, lounge/diner, kitchen, 2 bedrooms and bathroom. Externally there is communal space. This property is being offered for sale chain free and a viewing is advised.

### Lounge/Diner

23' 5" x 10' 6" ( 7.14m x 3.20m )

#### Kitchen

10' 8" x 9' 1" ( 3.25m x 2.77m )

#### **Bedroom One**

11' 1" x 11' 1" ( 3.38m x 3.38m )

#### **Bedroom Two**

11' 1" x 10' 11" ( 3.38m x 3.33m )

#### **Bathroom**

Residential Sales & Lettings | Mortgage Services | Conveyancing | Surveyors | Land & New Homes

This floorplan is for illustrative purposes only and is not drawn to scale. Measurements, floor-areas, openings and orientations are approximate. They should not be relied upon for any purpose and do not form any part of an agreement. No liability is taken for any error or mis-statement. All parties must rely on their own inspections.