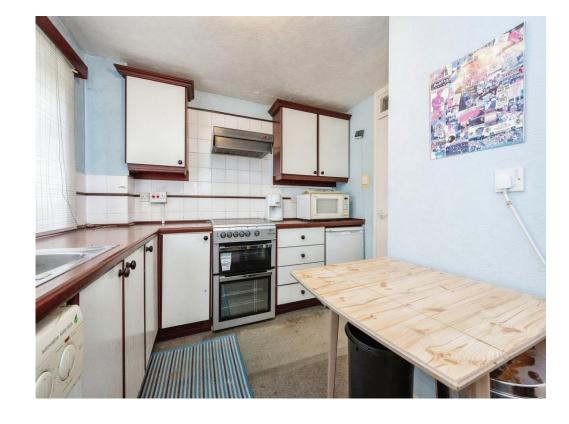

Connells

Hastings Road Kempston Bedford

# Hastings Road Kempston Bedford MK42 7HT







## **Property Description**

Connells are pleased to bring to the market this 2 bedroom apartment located in Kempston. This property comprises of entrance hall, lounge/diner, kitchen, 2 bedrooms and bathroom. Externally there is communal space. This property is being offered for sale chain free and a viewing is advised.

### Lounge/Diner

23' 5" x 10' 6" ( 7.14m x 3.20m )

#### Kitchen

10' 8" x 9' 1" ( 3.25m x 2.77m )

#### **Bedroom One**

11' 1" x 11' 1" ( 3.38m x 3.38m )

#### **Bedroom Two**

11' 1" x 10' 11" ( 3.38m x 3.33m )

#### **Bathroom**

















Residential Sales & Lettings | Mortgage Services | Conveyancing | Surveyors | Land & New Homes



This floorplan is for illustrative purposes only and is not drawn to scale. Measurements, floor-areas, openings and orientations are approximate. They should not be relied upon for any purpose and do not form any part of an agreement. No liability is taken for any error or mis-statement. All parties must rely on their own inspections.

To view this property please contact Connells on

T 01234 345 303 E bedford@connells.co.uk

42 Allhallows
BEDFORD MK40 1LN

EPC Rating: C

## check out more properties at connells.co.uk

This is a Leasehold property. We are awaiting further details about the Term of the lease. For further information please contact the branch. Please note additio