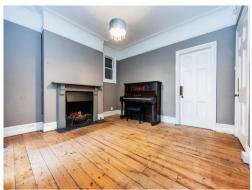

# Study

8' 10" x 6' 11" ( 2.69m x 2.11m )

# **Bedroom Six/Laundry Room**

10' x 9' (3.05m x 2.74m)