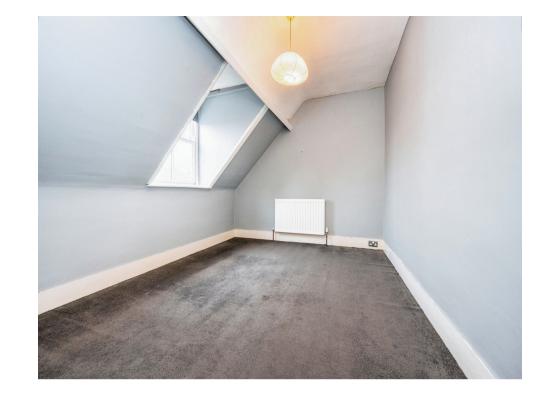

#### **Bedroom Five**

18' 7" x 15' 5" ( 5.66m x 4.70m )

# **Bedroom Six/Laundry Room**

10' x 9' (3.05m x 2.74m)