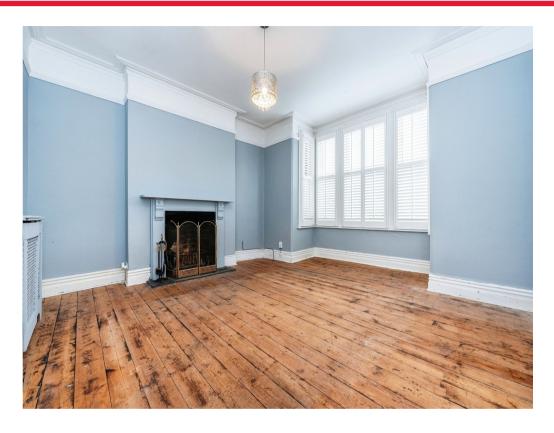

# Lounge

15' 3" Into bay x 14' 2" ( 4.65m Into bay x 4.32m )

# **Dining Room**

13' x 12' 9" ( 3.96m x 3.89m )