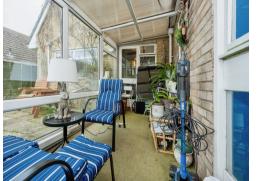

#### **Entrance Porch**

**Entrance Hall** 

Wet Room

Study/bedroom Four 8' 10" x 6' 9" ( 2.69m x 2.06m )

Lounge 20' 6" x 12' 9" Max ( 6.25m x 3.89m Max )

**Kitchen/diner** 18' 7" x 12' 5" (5.66m x 3.78m)

Conservatory 15' 1" x 6' 3" (4.60m x 1.91m)