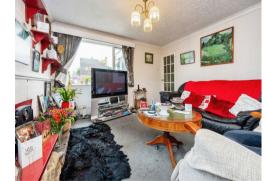

#### **Entrance Porch**

**Entrance Hall** 

Wet Room

Study/bedroom Four 8' 10" x 6' 9" ( 2.69m x 2.06m )

Lounge 20' 6" x 12' 9" Max ( 6.25m x 3.89m Max )

**Kitchen/diner** 18' 7" x 12' 5" (5.66m x 3.78m)

Conservatory 15' 1" x 6' 3" (4.60m x 1.91m)