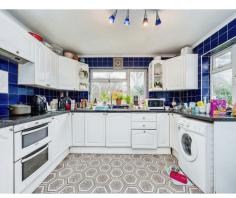

#### **Entrance Porch**

**Entrance Hall** 

Wet Room

Study/bedroom Four 8' 10" x 6' 9" ( 2.69m x 2.06m )

Lounge 20' 6" x 12' 9" Max ( 6.25m x 3.89m Max )

**Kitchen/diner** 18' 7" x 12' 5" (5.66m x 3.78m)

Conservatory 15' 1" x 6' 3" (4.60m x 1.91m)