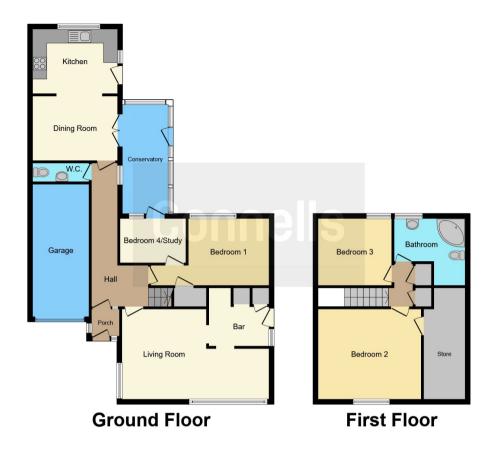

### **Property Description**

Connells are excited to be able to bring to the market this detached property located in the highly desirable village of Carlton. This property comprises of entrance porch, entrance hall, cloakroom, lounge with bar area, kitchen/diner, conservatory, bedroom and study/bedroom 4. Moving to the first floor there are 2 further bedrooms and the bathroom. Externally the property boasts a mature enclosed rear garden, front garden, driveway and parking.

#### **Entrance Porch**

**Entrance Hall** 

Wet Room

Study/bedroom Four 8' 10" x 6' 9" ( 2.69m x 2.06m )

Lounge 20' 6" x 12' 9" Max ( 6.25m x 3.89m Max )

**Kitchen/diner** 18' 7" x 12' 5" (5.66m x 3.78m)

Conservatory 15' 1" x 6' 3" (4.60m x 1.91m)

**Bedroom One** 11' 1" x 9' 8" (3.38m x 2.95m)

## **First Floor**

Landing

**Bedroom Two** 

**Bedroom Three** 

14' 6" x 12' 7" ( 4.42m x 3.84m )

10' 2" x 9' 5" ( 3.10m x 2.87m )

**Bathroom** 

**External** 

**Front Garden** 

**Rear Garden** 

**Garage & Parking** 

Residential Sales & Lettings | Mortgage Services | Conveyancing | Surveyors | Land & New Homes

This floorplan is for illustrative purposes only and is not drawn to scale. Measurements, floor-areas, openings and orientations are approximate. They should not be relied upon for any purpose and do not form any part of an agreement. No liability is taken for any error or mis-statement. All parties must rely on their own inspections.