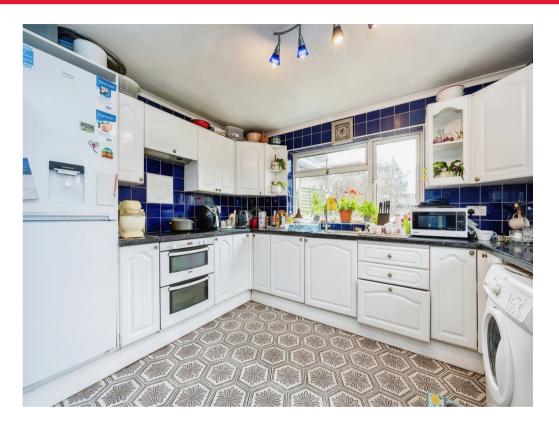

#### **Entrance Porch**

**Entrance Hall** 

Wet Room

Study/bedroom Four 8' 10" x 6' 9" ( 2.69m x 2.06m )

Lounge 20' 6" x 12' 9" Max ( 6.25m x 3.89m Max )

**Kitchen/diner** 18' 7" x 12' 5" (5.66m x 3.78m)

Conservatory 15' 1" x 6' 3" (4.60m x 1.91m)