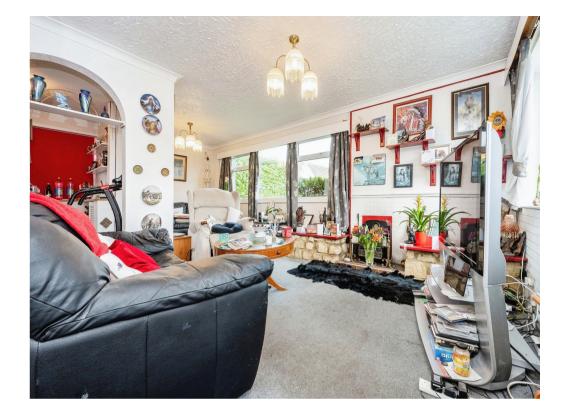

#### **Entrance Porch**

**Entrance Hall** 

Wet Room

Study/bedroom Four 8' 10" x 6' 9" ( 2.69m x 2.06m )

Lounge 20' 6" x 12' 9" Max ( 6.25m x 3.89m Max )

**Kitchen/diner** 18' 7" x 12' 5" (5.66m x 3.78m)

Conservatory 15' 1" x 6' 3" (4.60m x 1.91m)