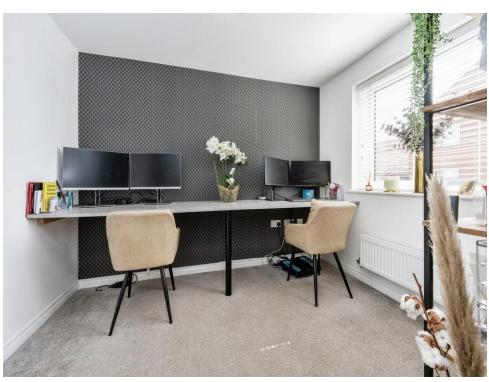

**Entrance Hall** 

Cloakroom

Study

10' x 7' 10" ( 3.05m x 2.39m )

Lounge

17' x 11' 8" ( 5.18m x 3.56m )

Kitchen/diner

26' 5" x 9' 6" ( 8.05m x 2.90m )