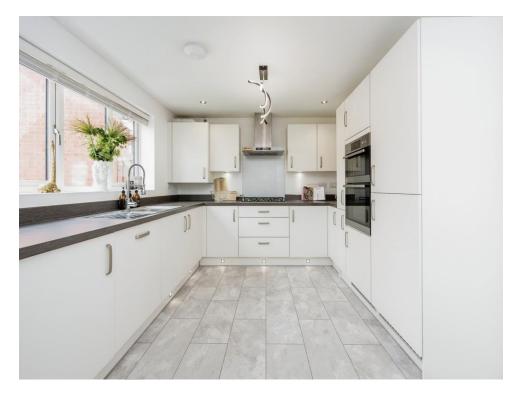

## **Property Description**

Connells are pleased to be able to offer for sale this stunning detached property located in Wootton. This property comprises of entrance hall, cloakroom, lounge, kitchen/diner and study on the ground floor. Moving to the first floor there are 3 bedrooms which include the master bedroom with dressing room and ensuite. The second floor of the property boasts a further 3 bedroom and shower room. Externally there is an enclosed rear garden, front garden, driveway and garage.

**Entrance Hall** 

Cloakroom

Study

10' x 7' 10" ( 3.05m x 2.39m )

Lounge

17' x 11' 8" ( 5.18m x 3.56m )

Kitchen/diner

26' 5" x 9' 6" ( 8.05m x 2.90m )