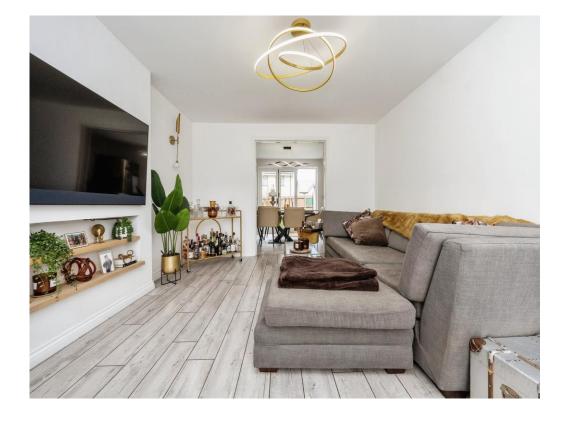

## **Property Description**

Connells are pleased to be able to offer for sale this stunning detached property located in Wootton. This property comprises of entrance hall, cloakroom, lounge, kitchen/diner and study on the ground floor. Moving to the first floor there are 3 bedrooms which include the master bedroom with dressing room and ensuite. The second floor of the property boasts a further 3 bedroom and shower room. Externally there is an enclosed rear garden, front garden, driveway and garage.

**Entrance Hall** 

Cloakroom

Study

10' x 7' 10" ( 3.05m x 2.39m )

Lounge

17' x 11' 8" ( 5.18m x 3.56m )

Kitchen/diner

26' 5" x 9' 6" ( 8.05m x 2.90m )