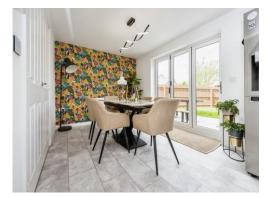

**Entrance Hall** 

Cloakroom

Study

10' x 7' 10" ( 3.05m x 2.39m )

Lounge

17' x 11' 8" ( 5.18m x 3.56m )

Kitchen/diner

26' 5" x 9' 6" ( 8.05m x 2.90m )