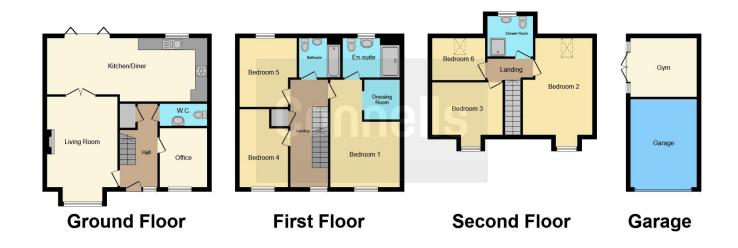

## **Property Description**

Connells are pleased to be able to offer for sale this stunning detached property located in Wootton. This property comprises of entrance hall, cloakroom, lounge, kitchen/diner and study on the ground floor. Moving to the first floor there are 3 bedrooms which include the master bedroom with dressing room and ensuite. The second floor of the property boasts a further 3 bedroom and shower room. Externally there is an enclosed rear garden, front garden, driveway and garage.

**Entrance Hall** 

Cloakroom

Study

10' x 7' 10" ( 3.05m x 2.39m )

Lounge

17' x 11' 8" ( 5.18m x 3.56m )

Kitchen/diner

26' 5" x 9' 6" ( 8.05m x 2.90m )

**First Floor** 

Landing

**Bedroom One** 

18' 10" x 11' (5.74m x 3.35m)

**Ensuite** 

**Dressing Room** 

**Bedroom Three** 

13' 2" x 8' (4.01m x 2.44m)

**Bedroom Four** 

11' 7" x 9' 5" ( 3.53m x 2.87m )

**Bathroom** 

**Second Floor** 

**Bedroom Two** 

17' 2" x 11' 1" ( 5.23m x 3.38m )

**Bedroom Five** 

11' 8" x 8' 7" ( 3.56m x 2.62m )

**Bedroom Six** 

9' 8" x 7' 8" ( 2.95m x 2.34m )

**Shower Room** 

**External** 

**Front Garden** 

Rear Garden

**Driveway** 

Garage

Residential Sales & Lettings | Mortgage Services | Conveyancing | Surveyors | Land & New Homes

This floorplan is for illustrative purposes only and is not drawn to scale. Measurements, floor-areas, openings and orientations are approximate. They should not be relied upon for any purpose and do not form any part of an agreement. No liability is taken for any error or mis-statement. All parties must rely on their own inspections.