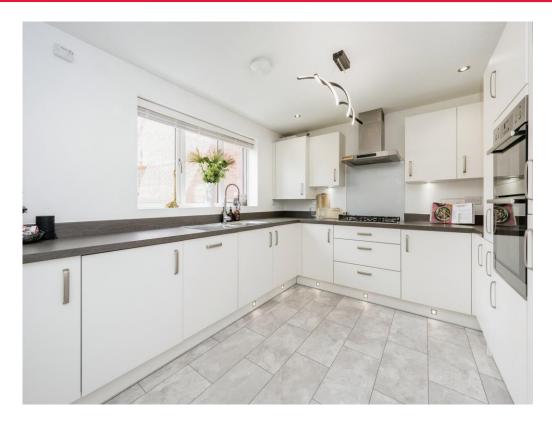

**Entrance Hall** 

Cloakroom

Study

10' x 7' 10" ( 3.05m x 2.39m )

Lounge

17' x 11' 8" ( 5.18m x 3.56m )

Kitchen/diner

26' 5" x 9' 6" ( 8.05m x 2.90m )