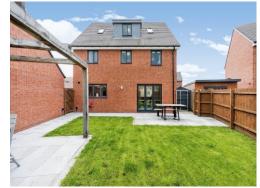

## **Property Description**

Connells are pleased to be able to offer for sale this stunning detached property located in Wootton. This property comprises of entrance hall, cloakroom, lounge, kitchen/diner and study on the ground floor. Moving to the first floor there are 3 bedrooms which include the master bedroom with dressing room and ensuite. The second floor of the property boasts a further 3 bedroom and shower room. Externally there is an enclosed rear garden, front garden, driveway and garage.

**Bedroom Six** 

9' 8" x 7' 8" ( 2.95m x 2.34m )

**Shower Room** 

**External** 

**Front Garden** 

Rear Garden

**Driveway** 

Garage