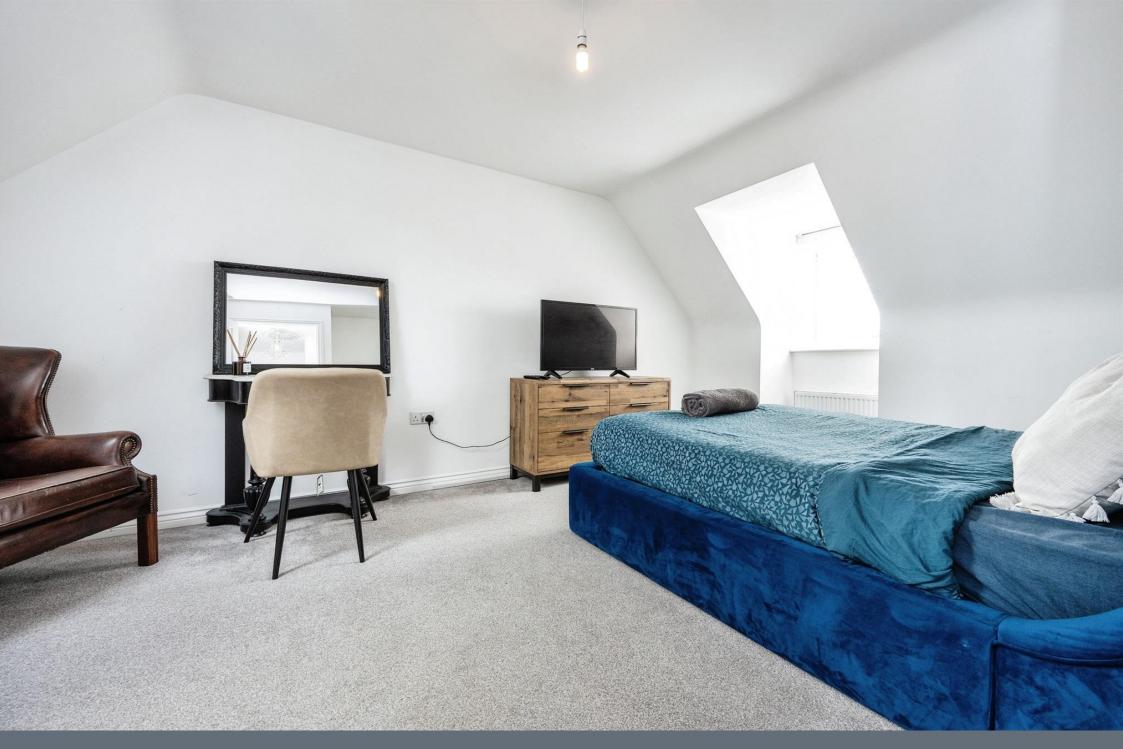

**Bedroom Four** 

11' 7" x 9' 5" ( 3.53m x 2.87m )

**Bathroom** 

**Second Floor** 

**Bedroom Two** 

17' 2" x 11' 1" ( 5.23m x 3.38m )

**Bedroom Five** 

11' 8" x 8' 7" ( 3.56m x 2.62m )