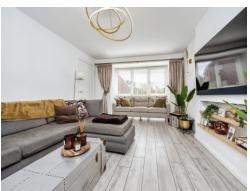

**Entrance Hall** 

Cloakroom

Study

10' x 7' 10" ( 3.05m x 2.39m )

Lounge

17' x 11' 8" ( 5.18m x 3.56m )

Kitchen/diner

26' 5" x 9' 6" ( 8.05m x 2.90m )