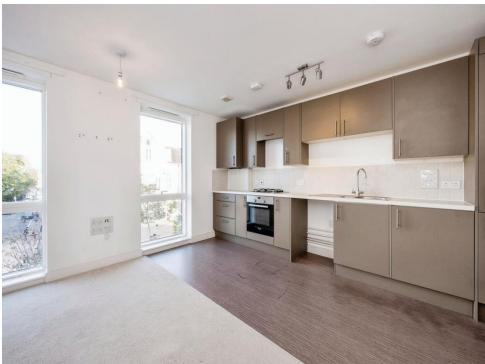

*

Experience the epitome of shared ownership with this remarkable apartment. Nestled in a fantastic location, this upper floor gem offers a spacious and inviting atmosphere. Step into the luxurious abode and be greeted by a stunning double bedroom complete with built-in wardrobes, ensuring ample storage space. The open plan kitchen, lounge, and diner create a seamless flow, perfect for entertaining guests or simply relaxing in style. Prepare to be captivated by the breathtaking views that await you, providing a picturesque backdrop to your everyday life. Don't miss out on this incredible opportunity - viewing is highly advised.

#### **Entrance Hall**

### Kitchen/lounge

16' x 15' 1" ( 4.88m x 4.60m )

#### **Bedroom One**

12' 2" x 10' 6" ( 3.71m x 3.20m )

#### **Bathroom**

















Residential Sales & Lettings | Mortgage Services | Conveyancing | Surveyors | Land & New Homes



This floorplan is for illustrative purposes only and is not drawn to scale. Measurements, floor-areas, openings and orientations are approximate. They should not be relied upon for any purpose and do not form any part of an agreement. No liability is taken for any error or mis-statement. All parties must rely on their own inspections.

To view this property please contact Connells on

T 01234 345 303 E bedford@connells.co.uk

42 Allhallows
BEDFORD MK40 1LN

EPC Rating: C

## check out more properties at connells.co.uk

This is a Leasehold property with details as follows; Term of Lease 125 years from 22 Mar 2018. Should you require further information please contact the branch. Please No