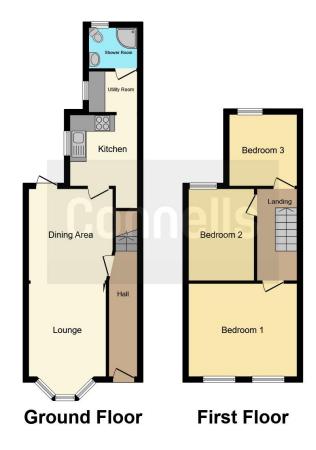

#### **Entrance Hall**

# Lounge/diner

24' 1" x 10' Max ( 7.34m x 3.05m Max )

#### Kitchen

9' 4" x 8' 7" ( 2.84m x 2.62m )

# **Utility Room**

6' 9" x 5' 1" ( 2.06m x 1.55m )

First Floor

# Landing

#### **Bedroom One**

12' 10" x 11' ( 3.91m x 3.35m )

#### **Bedroom Two**

10' 11" x 8' ( 3.33m x 2.44m )

## **Bedroom Three**

8' 7" x 8' (2.62m x 2.44m)

Bathroom

**Loft Space** 

**External** 

Rear Garden

Residential Sales & Lettings | Mortgage Services | Conveyancing | Surveyors | Land & New Homes

This floorplan is for illustrative purposes only and is not drawn to scale. Measurements, floor-areas, openings and orientations are approximate. They should not be relied upon for any purpose and do not form any part of an agreement. No liability is taken for any error or mis-statement. All parties must rely on their own inspections.