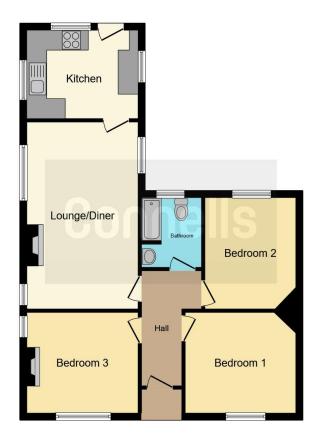

# **Property Description**

\*\*\*GREAT ACCESS TO A421/M1/A1\*\*\*

\*\*\*DETACHED BUNGALOW OFFERED CHAIN FREE!!\*\*\*

Located in South Bedford is this spacious 3 bedroom detached bungalow that sits on a good plot. Internally the property comprises of entrance hall, lounge/diner, kitchen, 3 good size bedrooms and family bathroom.

## **Entrance Hall**

# Lounge/diner

18' 5" x 10' 11" ( 5.61m x 3.33m )

## Kitchen

10' 10" x 8' 8" ( 3.30m x 2.64m )

## **Bedroom One**

10' 10" x 9' 11" ( 3.30m x 3.02m )

### **Bedroom Two**

10' 11" x 8' 11" ( 3.33m x 2.72m )

### **Bedroom Three**

10' 10" x 9' 11" ( 3.30m x 3.02m )

Bathroom

External

**Front Garden** 

Rear Garden

Residential Sales & Lettings | Mortgage Services | Conveyancing | Surveyors | Land & New Homes

This floorplan is for illustrative purposes only and is not drawn to scale. Measurements, floor-areas, openings and orientations are approximate. They should not be relied upon for any purpose and do not form any part of an agreement. No liability is taken for any error or mis-statement. All parties must rely on their own inspections.