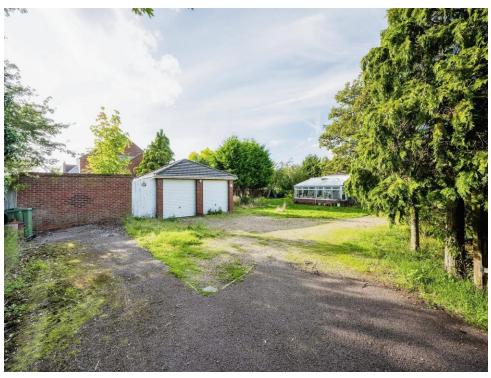

Externally the property boasts ample off road parking, detached double garage and a garden the wraps around the property.

This property sits on a beautifully sized plot and there is scope to extend the property STPP.

**Bedroom Five** 

10' 9" x 7' 9" ( 3.28m x 2.36m )

External

**Front Garden** 

Rear Garden

**Detached Double Garage** 

Residential Sales & Lettings | Mortgage Services | Conveyancing | Surveyors | Land & New Homes