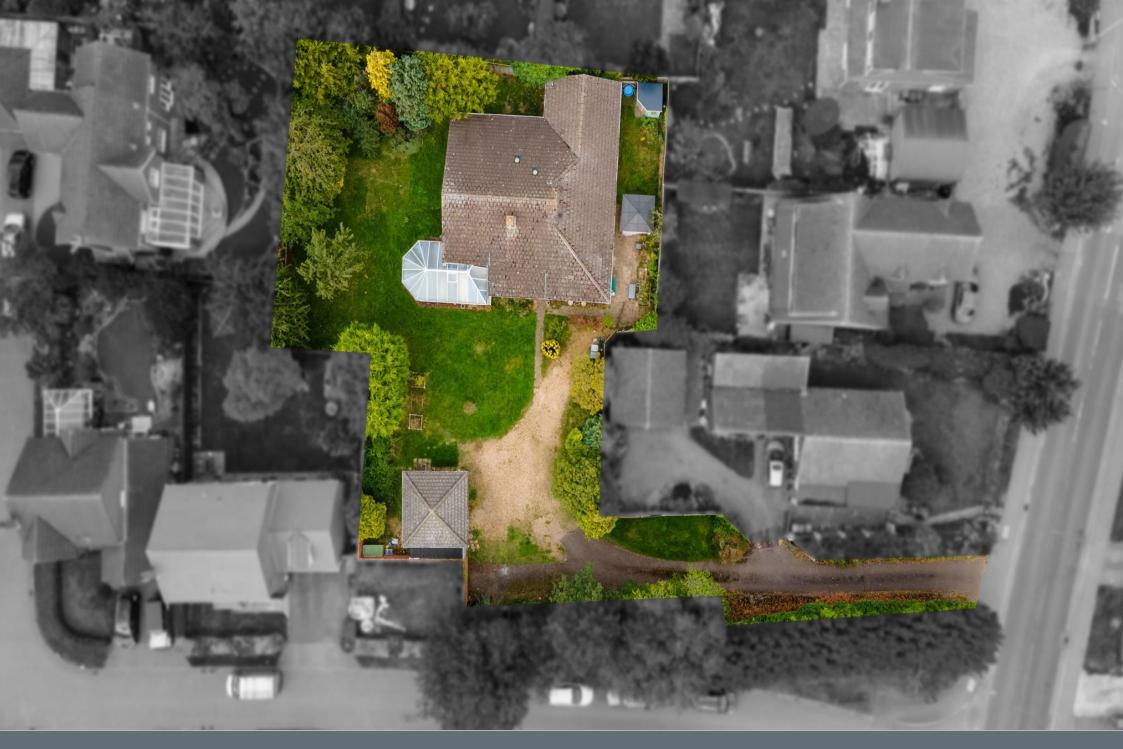

Externally the property boasts ample off road parking, detached double garage and a garden the wraps around the property.

This property sits on a beautifully sized plot and there is scope to extend the property STPP.