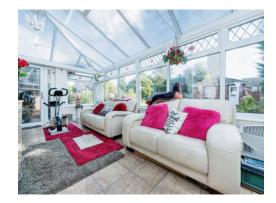

19' 4" Max x 18' 8" Max ( 5.89 m Max x 5.69 m Max )

**Dining Room** 

16' 5" x 12' 11" ( 5.00m x 3.94m )

Kitchen

16' 4" x 15' 5" ( 4.98m x 4.70m )

Conservatory

25' 6" x 14' 6" ( 7.77m x 4.42m )

**Bedroom One** 