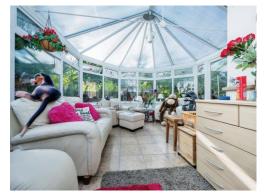

19' 4" Max x 18' 8" Max ( 5.89 m Max x 5.69 m Max )

**Dining Room** 

16' 5" x 12' 11" ( 5.00m x 3.94m )

Kitchen

16' 4" x 15' 5" ( 4.98m x 4.70m )

Conservatory

25' 6" x 14' 6" ( 7.77m x 4.42m )

**Bedroom One** 