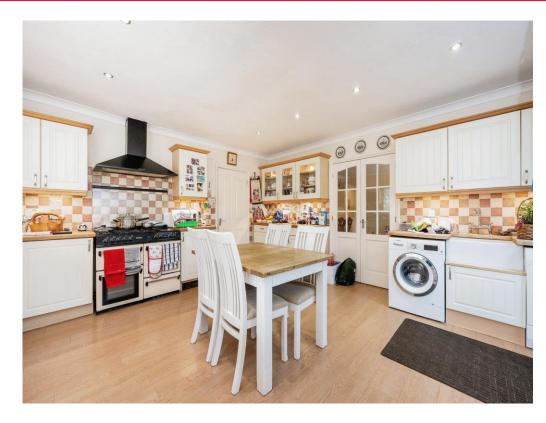

19' 4" Max x 18' 8" Max ( 5.89 m Max x 5.69 m Max )

**Dining Room** 

16' 5" x 12' 11" ( 5.00m x 3.94m )

Kitchen

16' 4" x 15' 5" ( 4.98m x 4.70m )

Conservatory

25' 6" x 14' 6" ( 7.77m x 4.42m )

**Bedroom One** 