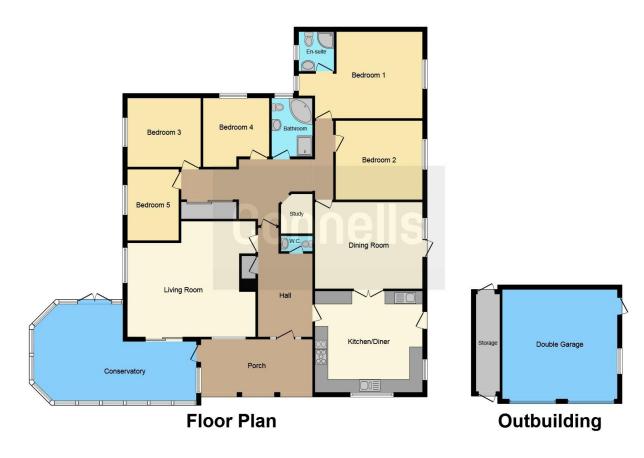

| Entrance Hall                                |
|----------------------------------------------|
| Cloakroom                                    |
| <b>Study</b> 7' 8" x 9' 4" ( 2.34m x 2.84m ) |

Lounge

19' 4" Max x 18' 8" Max ( 5.89 m Max x 5.69 m Max )

**Dining Room** 

16' 5" x 12' 11" ( 5.00m x 3.94m )

Kitchen

16' 4" x 15' 5" ( 4.98m x 4.70m )

Conservatory

25' 6" x 14' 6" ( 7.77m x 4.42m )

**Bedroom One** 

19' 1" Max x 13' 1" ( 5.82m Max x 3.99m )

Ensuite

Bedroom Two

12' 11" x 12' (3.94m x 3.66m)

**Bedroom Three** 

10' 6" x 10' ( 3.20m x 3.05m )

**Bedroom Four** 

11' 2" x 10' 5" ( 3.40m x 3.17m )

**Bedroom Five** 

10' 9" x 7' 9" ( 3.28m x 2.36m )

External

**Front Garden** 

Rear Garden

**Detached Double Garage** 

Residential Sales & Lettings | Mortgage Services | Conveyancing | Surveyors | Land & New Homes

This floorplan is for illustrative purposes only and is not drawn to scale. Measurements, floor-areas, openings and orientations are approximate. They should not be relied upon for any purpose and do not form any part of an agreement. No liability is taken for any error or mis-statement. All parties must rely on their own inspections.