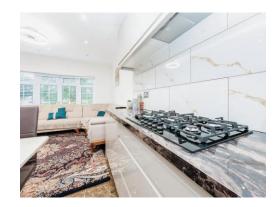

#### \*\*\*CORNER PLOT PROPERTY\*\*\*

Connells are pleased to be able to offer for sale this versatile 3/4 bedroom bungalow located in Putnoe. Internally the property comprises of entrance porch, entrance hall, kitchen/diner/living area, conservatory, 3/4 bedrooms and refitted family bathroom.

A viewing of this property is highly recommended!!

**Entrance Porch** 

**Entrance Hall** 

Lounge/kitchen/diner 19' 11" x 12' 10" ( 6.07m x 3.91m )

Bedroom One 14' 1" x 13' (4.29m x 3.96m)

**Bedroom Two** 11' 11" x 11' (3.63m x 3.35m)