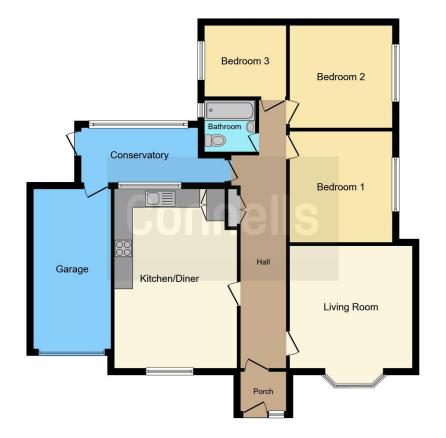

#### \*\*\*CORNER PLOT PROPERTY\*\*\*

Connells are pleased to be able to offer for sale this versatile 3/4 bedroom bungalow located in Putnoe. Internally the property comprises of entrance porch, entrance hall, kitchen/diner/living area, conservatory, 3/4 bedrooms and refitted family bathroom.

A viewing of this property is highly recommended!!

**Entrance Porch** 

**Entrance Hall** 

Lounge/kitchen/diner 19' 11" x 12' 10" ( 6.07m x 3.91m )

Bedroom One 14' 1" x 13' (4.29m x 3.96m)

**Bedroom Two** 11' 11" x 11' (3.63m x 3.35m)

**Bedroom Three** 10' 11" x 10' 11" ( 3.33m x 3.33m )

**Bedroom Four** 8' 9" x 7' 3" ( 2.67m x 2.21m )

Bathroom

External

Front Garden

**Rear Garden** 

Garage

Residential Sales & Lettings | Mortgage Services | Conveyancing | Surveyors | Land & New Homes