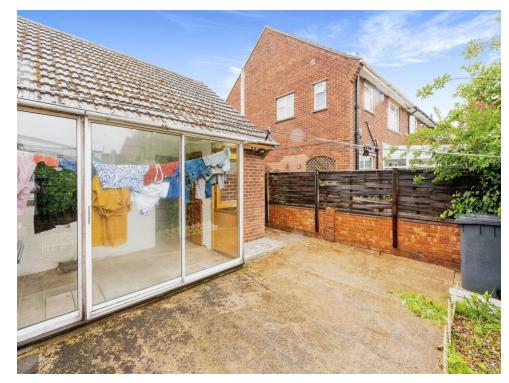

Externally the property sits on a corner plot and boasts a warp around front garden, enclosed rear garden, garage and ample off road parking.

**Bedroom Three** 10' 11" x 10' 11" ( 3.33m x 3.33m )

**Bedroom Four** 8' 9" x 7' 3" ( 2.67m x 2.21m )

Bathroom

External

Front Garden

**Rear Garden** 

Garage

Residential Sales & Lettings | Mortgage Services | Conveyancing | Surveyors | Land & New Homes