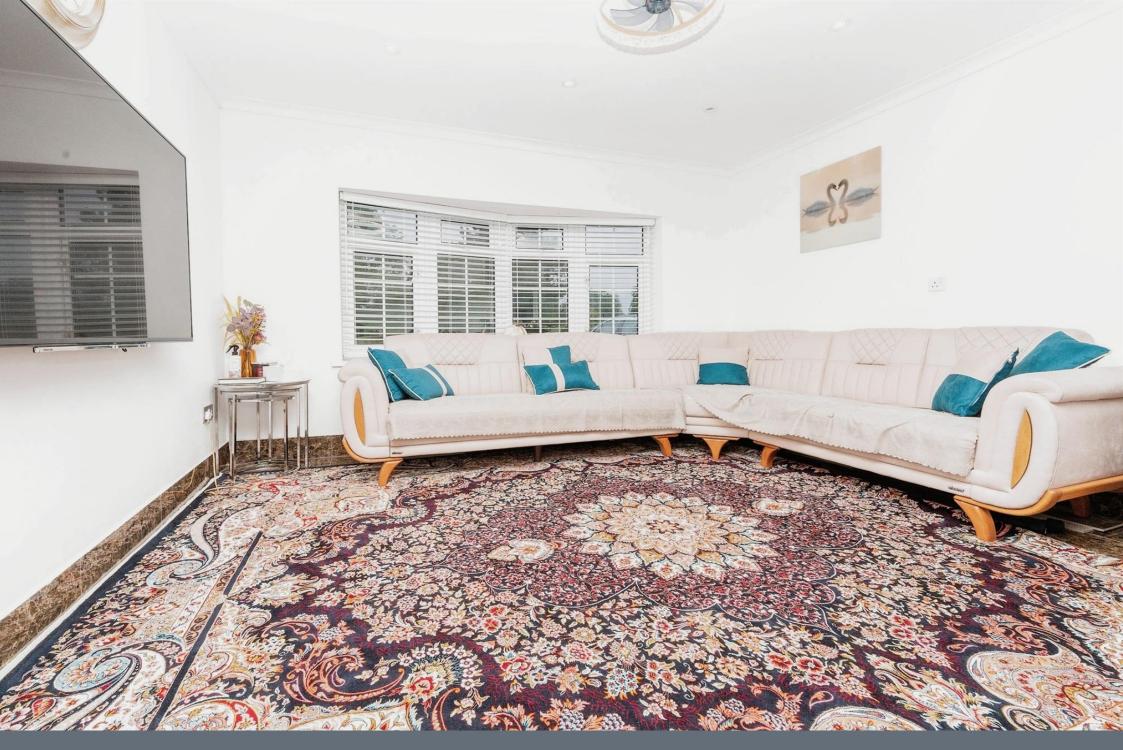

A viewing of this property is highly recommended!!

**Entrance Porch** 

**Entrance Hall** 

Lounge/kitchen/diner 19' 11" x 12' 10" ( 6.07m x 3.91m )

Bedroom One 14' 1" x 13' (4.29m x 3.96m)

**Bedroom Two** 11' 11" x 11' (3.63m x 3.35m)