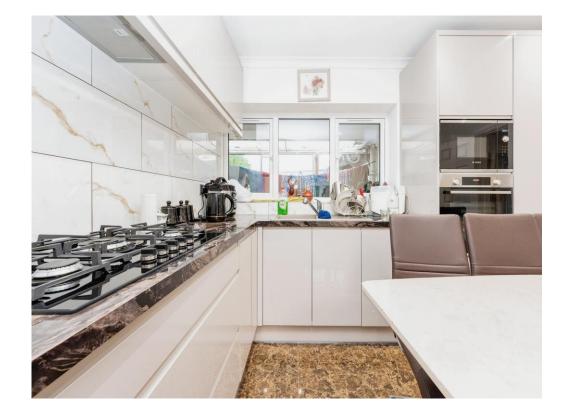

#### \*\*\*CORNER PLOT PROPERTY\*\*\*

Connells are pleased to be able to offer for sale this versatile 3/4 bedroom bungalow located in Putnoe. Internally the property comprises of entrance porch, entrance hall, kitchen/diner/living area, conservatory, 3/4 bedrooms and refitted family bathroom.

A viewing of this property is highly recommended!!

**Entrance Porch** 

**Entrance Hall** 

Lounge/kitchen/diner 19' 11" x 12' 10" ( 6.07m x 3.91m )

Bedroom One 14' 1" x 13' (4.29m x 3.96m)

**Bedroom Two** 11' 11" x 11' (3.63m x 3.35m)