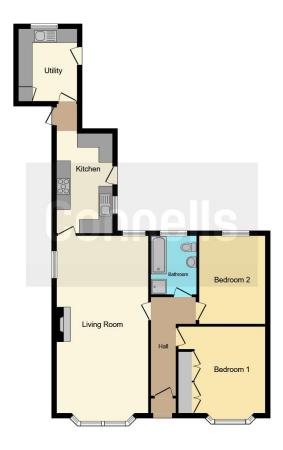

### **Entrance Hall**

# Lounge/diner

26' 9" x 11' 11" ( 8.15m x 3.63m )

### Kitchen

14' 3" x 7' 10" ( 4.34m x 2.39m )

## **Utility Room**

9' 3" x 7' 2" ( 2.82m x 2.18m )

#### **Bedroom One**

13' 10" x 9' 10" ( 4.22m x 3.00m )

### **Bedroom Two**

12' 5" x 9' 5" ( 3.78m x 2.87m )

Bathroom

**External** 

**Front Garden** 

Rear Garden

**Parking** 

Residential Sales & Lettings | Mortgage Services | Conveyancing | Surveyors | Land & New Homes

This floorplan is for illustrative purposes only and is not drawn to scale. Measurements, floor-areas, openings and orientations are approximate. They should not be relied upon for any purpose and do not form any part of an agreement. No liability is taken for any error or mis-statement. All parties must rely on their own inspections.