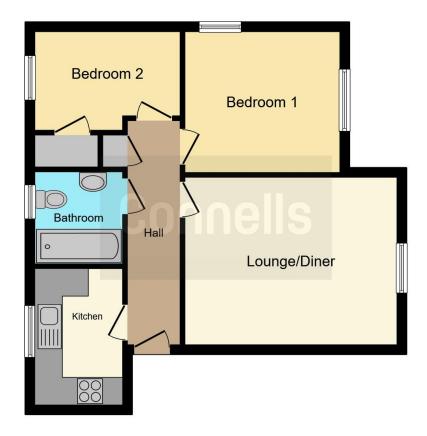

### **Entrance Hall**

## Lounge

17' 8" x 12' (5.38m x 3.66m)

### Kitchen

9' 9" x 6' 5" ( 2.97m x 1.96m )

### **Bedroom One**

11' 1" x 10' 2" ( 3.38m x 3.10m )

#### **Bedroom Two**

10' 5" x 7' (3.17m x 2.13m)

#### Bathroom

Residential Sales & Lettings | Mortgage Services | Conveyancing | Surveyors | Land & New Homes

This floorplan is for illustrative purposes only and is not drawn to scale. Measurements, floor-areas, openings and orientations are approximate. They should not be relied upon for any purpose and do not form any part of an agreement. No liability is taken for any error or mis-statement. All parties must rely on their own inspections.