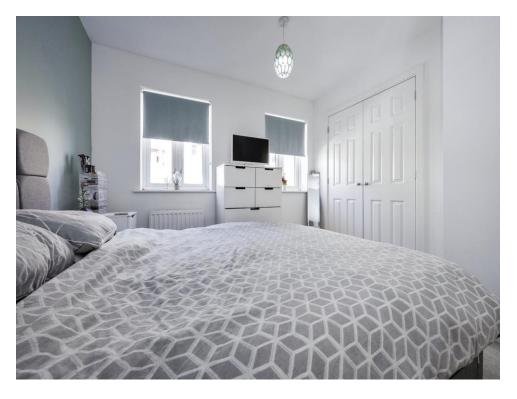

#### **Bedroom One**

10' 8" x 10' 4" Max to cupboard door ( 3.25m x 3.15m Max to cupboard door )

## **Bedroom Two**

12' 6" Max x 7' 1" ( 3.81m Max x 2.16m )