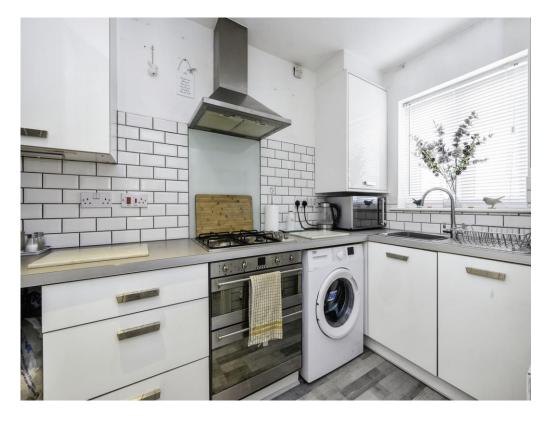

Connells

Rochester Way Shortstown Bedford



## **Property Description**

GUIDE PRICE £260,000 - £270,000

Located in Shortstown is this very well presented 2 bedroom house. The property comprises of entrance hall, cloakroom, kitchen, lounge/diner and separate reception room. Moving to the first floor there are two great size bedrooms and family bathroom. Externally the property boasts and enclosed rear garden, front garden and off road parking.





#### **Entrance Hall**

#### Cloakroom

## Lounge

14' 2" x 12' 7" ( 4.32m x 3.84m )

#### Kitchen

10' 7" x 5' 5" ( 3.23m x 1.65m )

# Conservatory

11' 8" x 7' 4" ( 3.56m x 2.24m )

#### **First Floor**

# Landing

#### **Bedroom One**

10' 8" x 10' 4" Max to cupboard door ( 3.25m x 3.15m Max to cupboard door )

## **Bedroom Two**

12' 6" Max x 7' 1" ( 3.81m Max x 2.16m )

#### **Bat