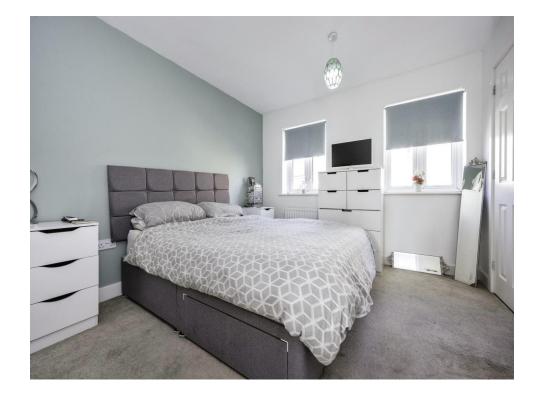

#### **Bedroom One**

10' 8" x 10' 4" Max to cupboard door ( 3.25m x 3.15m Max to cupboard door )

## **Bedroom Two**

12' 6" Max x 7' 1" ( 3.81m Max x 2.16m )