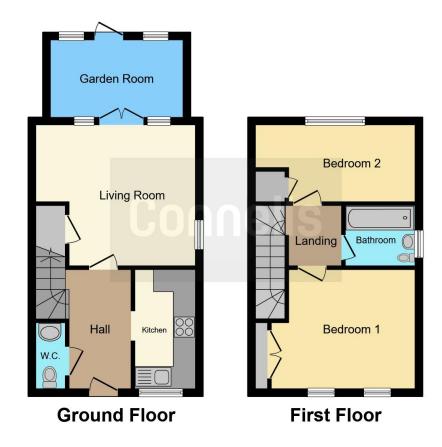

#### **Entrance Hall**

#### Cloakroom

## Lounge

14' 2" x 12' 7" ( 4.32m x 3.84m )

#### Kitchen

10' 7" x 5' 5" ( 3.23m x 1.65m )

# Conservatory

11' 8" x 7' 4" ( 3.56m x 2.24m )

#### **First Floor**

# Landing

#### **Bedroom One**

10' 8" x 10' 4" Max to cupboard door ( 3.25m x 3.15m Max to cupboard door )

## **Bedroom Two**

12' 6" Max x 7' 1" ( 3.81m Max x 2.16m )

#### **Bathroom**

**External** 

**Front Garden** 

Rear Garden

**Carport Parking** 

Residential Sales & Lettings | Mortgage Services | Conveyancing | Surveyors | Land & New Homes

This floorplan is for illustrative purposes only and is not drawn to scale. Measurements, floor-areas, openings and orientations are approximate. They should not be relied upon for any purpose and do not form any part of an agreement. No liability is taken for any error or mis-statement. All parties must rely on their own inspections.