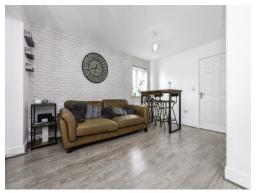

Connells

Rochester Way Shortstown Bedford



## **Property Description**

GUIDE PRICE £260,000 - £270,000

Located in Shortstown is this very well presented 2 bedroom house. The property comprises of entrance hall, cloakroom, kitchen, lounge/diner and separate reception room. Moving to the first floor there are two great size bedrooms and family bathroom. Externally the property boasts and enclosed rear garden, front garden and off road parking.





#### **Entrance Hall**

#### Cloakroom

## Lounge

14' 2" x 12' 7" ( 4.32m x 3.84m )

#### Kitchen

10' 7" x 5' 5" ( 3.23m x 1.65m )

# Conservatory

11' 8" x 7' 4" ( 3.56m x 2.24m )

#### **First Floor**

# Landing

#### **Bedroom One**

10' 8" x 10' 4" Max to cupboard door ( 3.25m x 3.15m Max to cupboard door )

## **Bedroom Two**

12' 6" Max x 7' 1" ( 3.81m Max x 2.16m )

#### **Bathroom**

**External** 

**Front Garden** 

Rear Garden

**Carport Parking** 

















Residential Sales & Lettings | Mortgage Services | Conveyancing | Surveyors | Land & New Homes



This floorplan is for illustrative purposes only and is not drawn to scale. Measurements, floor-areas, openings and orientations are approximate. They should not be relied upon for any purpose and do not form any part