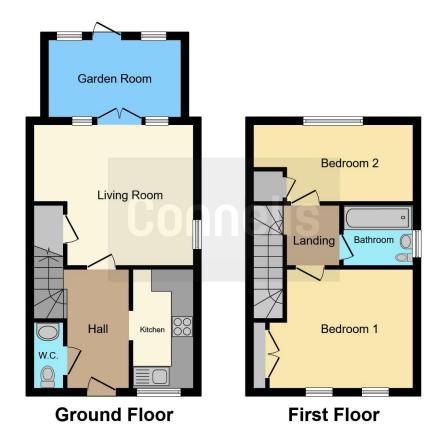

# **Property Description**

Located in Shortstown is this very well presented 2 bedroom house. The property comprises of entrance hall, cloakroom, kitchen, lounge/diner and separate reception room. Moving to the first floor there are two great size bedrooms and family bathroom. Externally the property boasts and enclosed rear garden, front garden and off road parking.

#### **Entrance Hall**

#### Cloakroom

### Lounge

14' 2" x 12' 7" ( 4.32m x 3.84m )

#### Kitchen

10' 7" x 5' 5" ( 3.23m x 1.65m )

# Conservatory

11' 8" x 7' 4" ( 3.56m x 2.24m )

#### First Floor

# Landing

#### **Bedroom One**

10' 8" x 10' 4" Max to cupboard door ( 3.25m x 3.15m Max to cupboard door )

# **Bedroom Two**

12' 6" Max x 7' 1" ( 3.81m Max x 2.16m )

#### **Bathroom**

External

**Front Garden** 

Rear Garden

**Carport Parking** 

Residential Sales & Lettings | Mortgage Services | Conveyancing | Surveyors | Land & New Homes

This floorplan is for illustrative purposes only and is not drawn to scale. Measurements, floor-areas, openings and orientations are approximate. They should not be relied upon for any purpose and do not form any part of an agreement. No liability is taken for any error or mis-statement. All parties must rely on their own inspections.