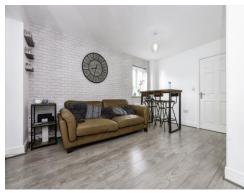

Connells

Rochester Way Shortstown Bedford







# **Property Description**

Located in Shortstown is this very well presented 2 bedroom house. The property comprises of entrance hall, cloakroom, kitchen, lounge/diner and separate reception room. Moving to the first floor there are two great size bedrooms and family bathroom. Externally the property boasts and enclosed rear garden, front garden and off road parking.

#### **Entrance Hall**

#### Cloakroom

### Lounge

14' 2" x 12' 7" ( 4.32m x 3.84m )

#### Kitchen

10' 7" x 5' 5" ( 3.23m x 1.65m )

# Conservatory

11' 8" x 7' 4" ( 3.56m x 2.24m )

#### First Floor

# Landing

#### **Bedroom One**

10' 8" x 10' 4" Max to cupboard door ( 3.25m x 3.15m Max to cupboard door )

# **Bedroom Two**

12' 6" Max x 7' 1" ( 3.81m Max x 2.16m )

#### **Bathroom**

External

**Front Garden** 

Rear