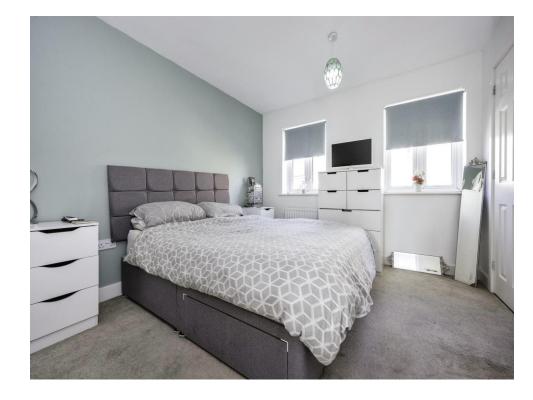

#### **Bedroom One**

10' 8" x 10' 4" Max to cupboard door ( 3.25m x 3.15m Max to cupboard door )

# **Bedroom Two**

12' 6" Max x 7' 1" ( 3.81m Max x 2.16m )