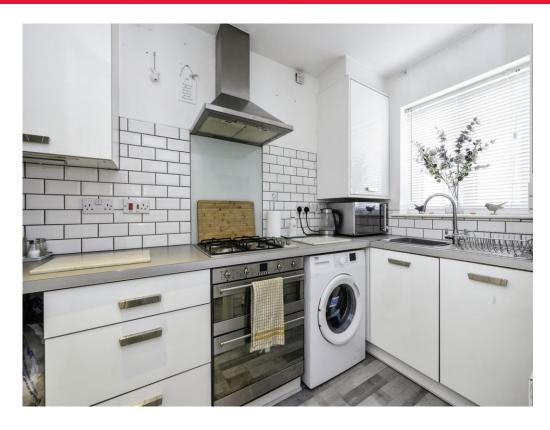

Connells

Rochester Way Shortstown Bedford







# **Property Description**

Located in Shortstown is this very well presented 2 bedroom house. The property comprises of entrance hall, cloakroom, kitchen, lounge/diner and separate reception room. Moving to the first floor there are two great size bedrooms and family bathroom. Externally the property boasts and enclosed rear garden, front garden and off road parking.

#### **Entrance Hall**

#### Cloakroom

### Lounge

14' 2" x 12' 7" ( 4.32m x 3.84m )

#### Kitchen

10' 7" x 5' 5" ( 3.23m x 1.65m )

# Conservatory

11' 8" x 7' 4" ( 3.56m x 2.24m )

#### First Floor

# Landing

#### **Bedroom One**

10' 8" x 10' 4" Max to cupboard door ( 3.25m x 3.15m Max to cupboard door )

# **Bedroom Two**

12' 6" Max x 7' 1" ( 3.81m Max x 2.16m )

#### **Bathroom**

External

**Front Garden**