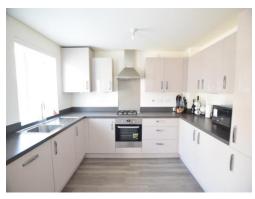

## Cloakroom

Lounge

15' 1" x 12' 3" ( 4.60m x 3.73m )

Kitchen/diner

15' 7" x 12' 3" ( 4.75m x 3.73m )

First Floor

Landing

**Bedroom One** 