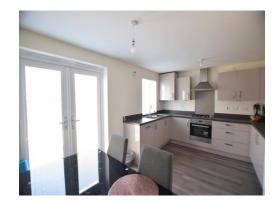

## Cloakroom

Lounge

15' 1" x 12' 3" ( 4.60m x 3.73m )

Kitchen/diner

15' 7" x 12' 3" ( 4.75m x 3.73m )

First Floor

Landing

**Bedroom One** 