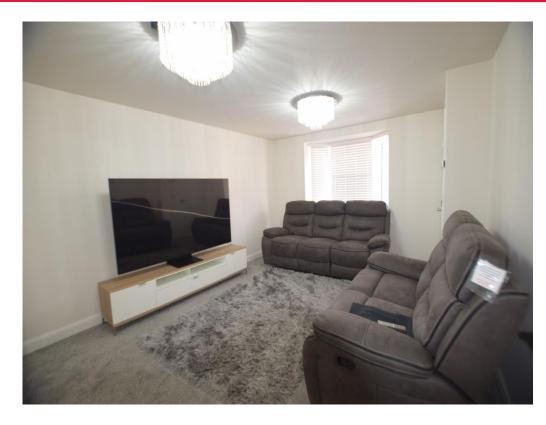

## Cloakroom

Lounge

15' 1" x 12' 3" ( 4.60m x 3.73m )

Kitchen/diner

15' 7" x 12' 3" ( 4.75m x 3.73m )

First Floor

Landing

**Bedroom One** 