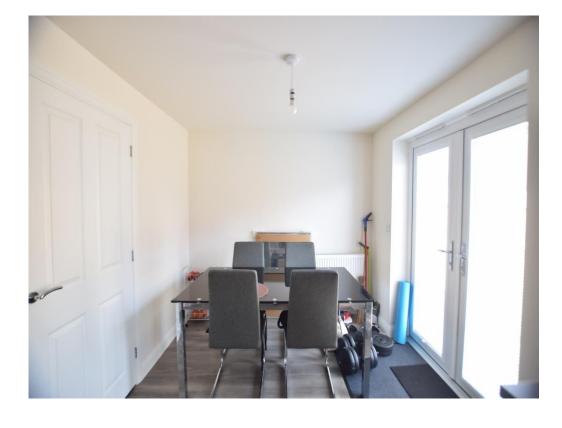

## Cloakroom

Lounge

15' 1" x 12' 3" ( 4.60m x 3.73m )

Kitchen/diner

15' 7" x 12' 3" ( 4.75m x 3.73m )

First Floor

Landing

**Bedroom One** 