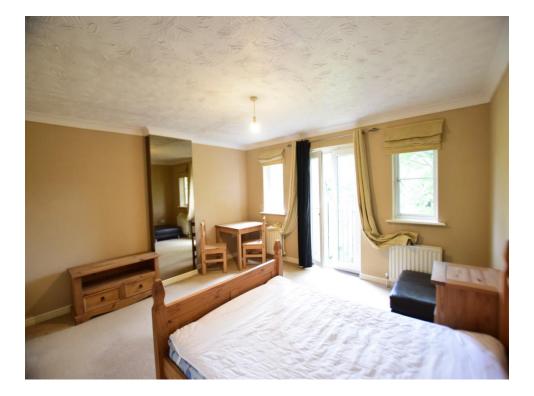

#### **Kitchen**

11' 8" x 7' 3" ( 3.56m x 2.21m )

**First Floor** 

Landing

Bedroom One 15' 6" x 14' 3" ( 4.72m x 4.34m )

Ensuite

Bedroom Two 11' 1" x 10' 5" ( 3.38m x 3.17m )

Bedroom Three 12' 7" x 8' 4" ( 3.84m x 2.54m )