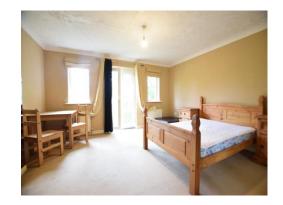

#### **Kitchen**

11' 8" x 7' 3" ( 3.56m x 2.21m )

**First Floor** 

Landing

Bedroom One 15' 6" x 14' 3" ( 4.72m x 4.34m )

Ensuite

Bedroom Two 11' 1" x 10' 5" ( 3.38m x 3.17m )

Bedroom Three 12' 7" x 8' 4" ( 3.84m x 2.54m )