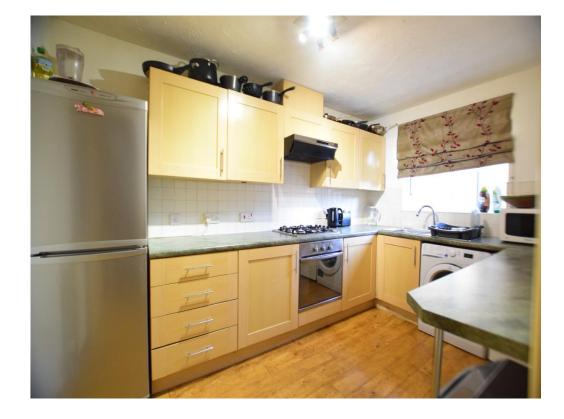

#### **Kitchen**

11' 8" x 7' 3" ( 3.56m x 2.21m )

**First Floor** 

Landing

Bedroom One 15' 6" x 14' 3" ( 4.72m x 4.34m )

Ensuite

Bedroom Two 11' 1" x 10' 5" ( 3.38m x 3.17m )

Bedroom Three 12' 7" x 8' 4" ( 3.84m x 2.54m )