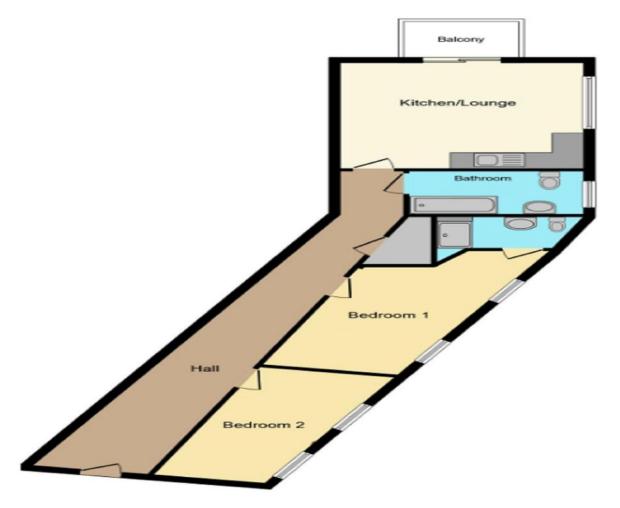

# **Property Description**

\*\*\*IDEAL FIRST TIME BUY or BUY-TO-LET\*\*\*

\*\*\*IMMACULATE CONDITION THROUGHOUT\*\*\*

\*\*\*2 ALLOCATED PARKING SPACES\*\*\*

Located just minutes walk away from Bedford train station/Town centre/Bedford Hospital is this first floor 2 double bedroom apartment in immaculate condition throughout!! The property benefits an entrance hall, open plan kitchen/dining/living space, balcony, 2 double bedrooms, en-suite to master bedroom, family bathroom and secured gated parking for 2 cars.

# Lounge/kitchen/diner

15' 2" x 13' 3" ( 4.62m x 4.04m )

## **Balcony With Riverside View**

### **Bedroom One**

15' 5" x 9' 9" ( 4.70m x 2.97m )

### **Ensuite**

## **Bedroom Two**

14' 6" x 8' 3" ( 4.42m x 2.51m )

### Bathroom

### External

## **Parking**

**Entrance Hall** 

Residential Sales & Lettings | Mortgage Services | Conveyancing | Surveyors | Land & New Homes

To view this property please contact Connells on

T 01234 345 303 E bedford@connells.co.uk