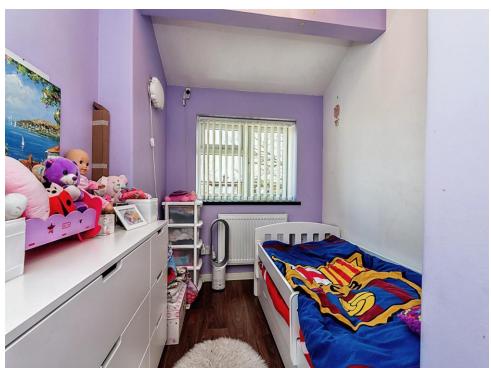

## **Bedroom One**

13' 3" Max x 9' 2" Max ( 4.04m Max x 2.79m Max )

## **Bedroom Two**

9' 11" Max x 9' 2" Max ( 3.02m Max x 2.79m Max )

## **Bedroom Three**

10' 1" Max x 6' 10" Max ( 3.07m Max x 2.08m Max )