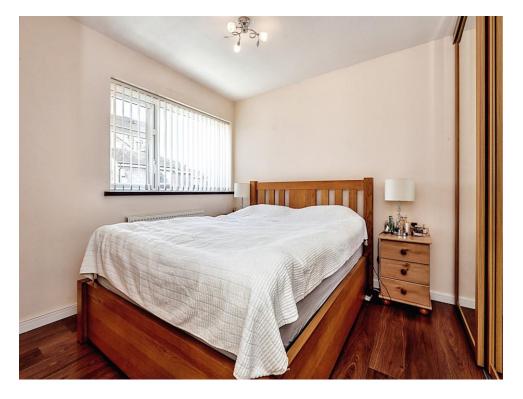

## **Bedroom One**

13' 3" Max x 9' 2" Max ( 4.04m Max x 2.79m Max )

## **Bedroom Two**

9' 11" Max x 9' 2" Max ( 3.02m Max x 2.79m Max )

## **Bedroom Three**

10' 1" Max x 6' 10" Max ( 3.07m Max x 2.08m Max )