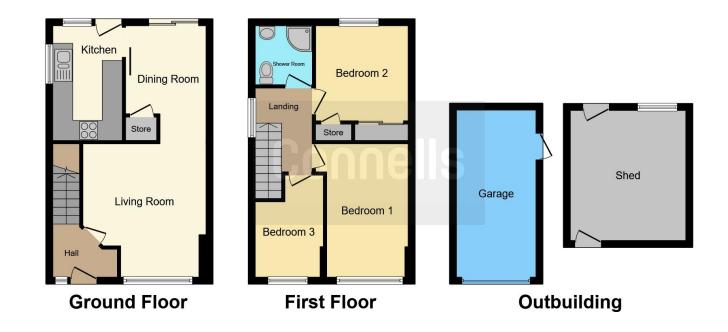

# **Property Description**

Connells are pleased to offer to the market this beautifully presented 3 bedroom semi-detached property situated in the popular Kempston area. internally the property comprises of entrance hall, lounge, dining area, kitchen, 3 bedrooms and family bathroom.

Externally the property benefits from an enclosed rear garden, low maintenance front garden, outbuilding, garage and off road parking.

### **Entrance Hall**

# Lounge

13' 5" Max x 11' 11" Max ( 4.09m Max x 3.63m Max )

# **Dining Room**

9' 9" Max x 7' 10" Max ( 2.97m Max x 2.39m Max )

#### Kitchen

11' 9" Max x 6' 10" Max ( 3.58m Max x 2.08m Max )

#### First Floor

# Landing

## **Bedroom One**

13' 3" Max x 9' 2" Max ( 4.04m Max x 2.79m Max )

## **Bedroom Two**

9' 11" Max x 9' 2" Max ( 3.02m Max x 2.79m Max )

## **Bedroom Three**

10' 1" Max x 6' 10" Max ( 3.07m Max x 2.08m Max )

#### **Bathroom**

External

**Front Garden** 

Rear Garden

Garage

Residential Sales & Lettings | Mortgage Services | Conveyancing | Surveyors | Land & New Homes

This floorplan is for illustrative purposes only and is not drawn to scale. Measurements, floor-areas, openings and orientations are approximate. They should not be relied upon for any purpose and do not form any part of an agreement. No liability is taken for any error or mis-statement. All parties must rely on their own inspections.