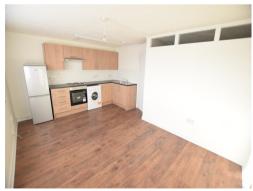

Connells

Aelfric Court Dearne Walk Bedford







## **Property Description**

Connells are pleased to bring to the market this well presented one bedroom apartment within Aelfric Court. This property comprises of entrance, shower room, bedroom, open plan kitchen/lounge, parking and a garage, The property is currently let on a 12 month rental agreement.

### **Entrance Hall**

## Kitchen/lounge/diner

16' x 12' 4" ( 4.88m x 3.76m )

### **Bedroom**

10' 4" x 7' 10" ( 3.15m x 2.39m )

#### Outside

# **Garage & Parking**

#### **Additional Information**

The vendor has advised that there is a 12 month tenancy in place achieving £775 PCM.













To view this property please contact Connells on

T 01234 345 303 E bedford@connells.co.uk

42 Allhallows BEDFORD MK40 1LN

# view this property online connells.co.uk/Property/BED309971

Lea