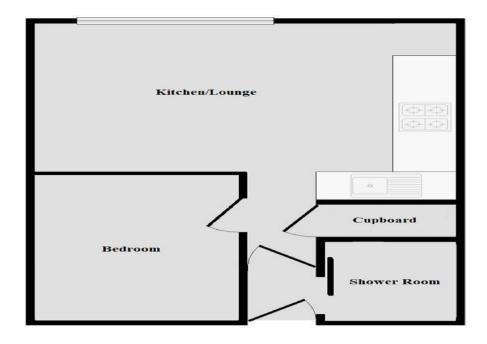

## **Property Description**

Connells are pleased to bring to the market this well presented one bedroom apartment within Aelfric Court. This property comprises of entrance, shower room, bedroom, open plan kitchen/lounge, parking and a garage, The property is currently let on a 12 month rental agreement.

## Kitchen/lounge/diner

16' x 12' 4" ( 4.88m x 3.76m )

### **Bedroom**

10' 4" x 7' 10" ( 3.15m x 2.39m )

# **Garage & Parking**