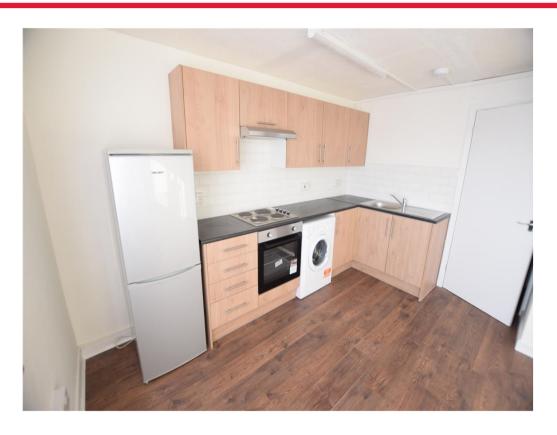

Connells

Aelfric Court Dearne Walk Bedford







## **Property Description**

Connells are pleased to bring to the market this well presented one bedroom apartment within Aelfric Court. This property comprises of entrance, shower room, bedroom, open plan kitchen/lounge, parking and a garage, The property is currently let on a 12 month rental agreement.

### **Entrance Hall**

## Kitchen/lounge/diner

16' x 12' 4" ( 4.88m x 3.76m )

### **Bedroom**

10' 4" x 7' 10" ( 3.15m x 2.39m )

#### Outside

# **Garage & Parking**

#### **Additional Information**

The vendor has advised that there is a 12 month tenancy in place achieving £775 PCM.













To view this property please contact Connells on

T 01234 345 303 E bedford@connells.co.uk

42 Allhallows BEDFORD MK40 1LN

# view this property online connells.co.uk/Property/BED309971